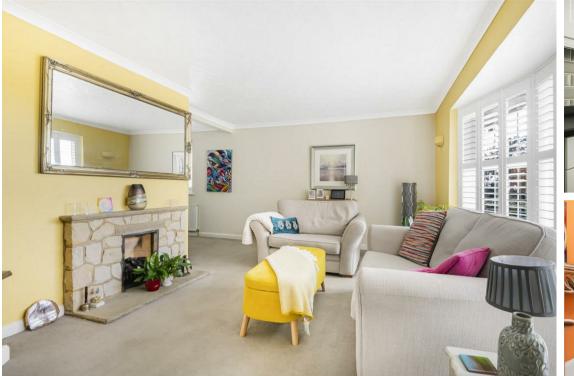

A bright entrance hall leads to a generous, sitting room with a large bay window with delightful views over the front garden, and a feature fireplace, with an adjoining dining room with patio doors leading out to the rear garden. From the dining room an archway leads through to the contemporary kitchen which is well-equipped with a comprehensive range of wall and base units and integral appliances. Three bedrooms are situated on the ground floor, and are served by a spacious shower room, and with an additional adjoining WC. Arranged over the first floor is the principal bedroom served by an ensuite shower room which is partially completed.

### **Living Room**

17'5" x 12'11" (5.32 x 3.94)

### **Dining Room**

11'0" x 8'0" (3.36 x 2.46)