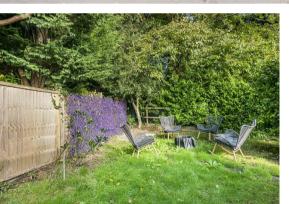

The property is approached over a driveway providing ample off-road parking and leading to the garage which currently comprises as a utility space with sink and room for washing machine and tumble dryer. The attractive rear garden has an eastly aspect and forms a lovely backdrop to the property, with a paved terrace ideal for al fresco entertaining. The patio leads to an area of lawn which wraps around the property, flanked by borders planted with established specimen trees and herbaceous shrubs. Additionally, there is the benefit of a generous outbuilding with electrics providing an ideal space for a range of uses.