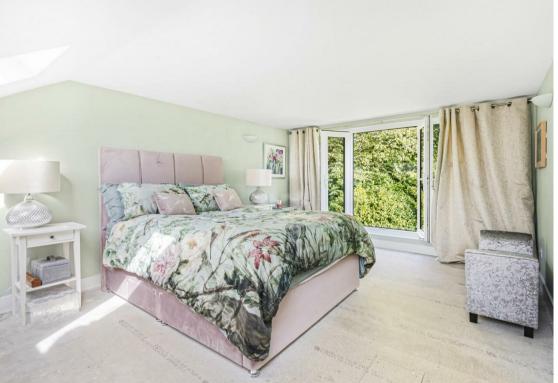

A bright entrance hall leads to a generous, sitting room with a large bay window with delightful views over the front garden, and a feature fireplace, with an adjoining dining room with patio doors leading out to the rear garden. From the dining room an archway leads through to the contemporary kitchen which is well-equipped with a comprehensive range of wall and base units and integral appliances. Three bedrooms are situated on the ground floor, and are served by a spacious shower room, and with an additional adjoining WC. Arranged over the first floor is the principal bedroom served by an ensuite shower room which is partially completed.

### Bedroom One

18'9" x 14'0" (5.72 x 4.29)