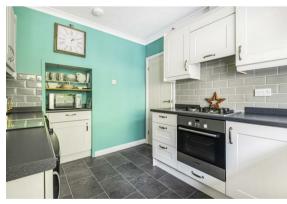

shower room, and with an additional adjoining WC. Arranged over the first floor is the principal bedroom served by an ensuite shower room which is partially completed.

The property is approached over a driveway providing ample off-road parking and leading to the garage which currently comprises as a utility space with sink and room for washing machine and tumble dryer. The attractive rear garden has an eastly aspect and forms a lovely backdrop to the property, with a paved terrace ideal for al fresco entertaining. The patio leads to an area of lawn which wraps around the property, flanked by borders planted with established specimen trees and herbaceous shrubs. Additionally, there is the benefit of a generous outbuilding with electrics providing an ideal space for a range of uses.

























### **Living Room**

17'5" x 12'11" (5.32 x 3.94)

### Kitchen

11'0" x 8'4" (3.36 x 2.56)

### **Dining Room**

11'0" x 8'0" (3.36 x 2.46)

### Bedroom One

18'9" x 14'0" (5.72 x 4.29)

### Bedroom Two

14'0" x 9'11" (4.29 x 3.04)

### **Bedroom Three**

10'11" x 7'4" (3.35 x 2.24)

### **Bedroom Four**

8'0" x 6'2" (2.44 x 1.88)

### Garden Room/Office

17'10" x 7'4" (5.44 x 2.24)

### Garage

16'6" x 7'5" (5.04 x 2.27)

Council Tax Band E - £3036

## Floor Plan Area Map



# Littlewo OUND GREEN A272 High St

# **Energy Efficiency Graph**

rimes Ln

Coords



### Viewing

Please contact us on 01825 762132

if you wish to arrange a viewing appointment for this property or require further information.

These particulars, whilst believed to be accurate are set out as a gen