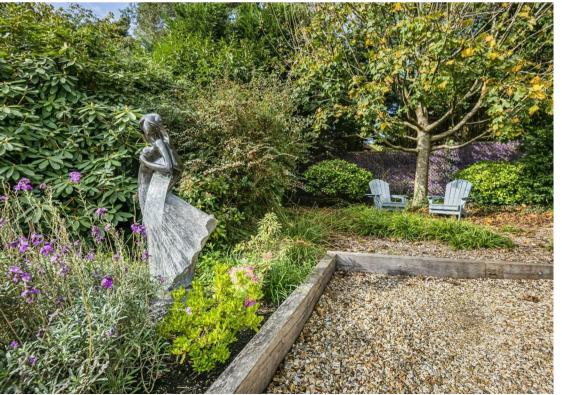

The property is approached over a driveway providing ample off-road parking and leading to the garage which currently comprises as a utility space with sink and room for washing machine and tumble dryer. The attractive rear garden has an eastly aspect and forms a lovely backdrop to the property, with a paved terrace ideal for al fresco entertaining. The patio leads to an area of lawn which wraps around the property, flanked by borders planted with established specimen trees and herbaceous shrubs. Additionally, there is the benefit of a generous outbuilding with electrics providing an ideal space for a range of uses.