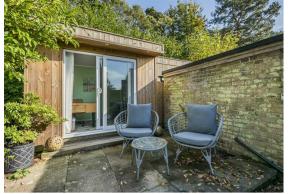

oom, and with an additional adjoining WC. Arranged over the first floor is the principal bedroom served by an ensuite shower room which is partially completed.

The property is approached over a driveway providing ample off-road parking and leading to the garage which currently comprises as a utility space with sink and room for washing machine and tumble dryer. The attractive rear garden has an eastly aspect and forms a lovely backdrop to the property, with a paved terrace ideal for al fresco entertaining. The patio leads to an area of lawn which wraps around the property, flanked by borders planted with established specimen trees and herbaceous shrubs. Additionally, there is the benefit of a generous outbuilding with electrics providing an ideal space for a range of uses.

























### **Living Room**

17'5" x 12'11" (5.32 x 3.94)

### Kitchen

11'0" x 8'4" (3.36 x 2.56)

### **Dining Room**

11'0" x 8'0" (3.36 x 2.46)

### Bedroom One

18'9" x 14'0" (5.72 x 4.29)

### Bedroom Two

14'0" x 9'11" (4.29 x 3.04)

### **Bedroom Three**

10'11" x 7'4" (3.35 x 2.24)

### **Bedroom Four**

8'0" x 6'2" (2.44 x 1.88)

### Garden Room/Office

17'10" x 7'4" (5.44 x 2.24)

### Garage

16'6" x 7'5" (5.04 x 2.27)

Council Tax Band E - £3036

## Floor Plan Area Map



# Littlewo OUND GREEN A272 High St

# **Energy Efficiency Graph**

rimes Ln

Coords



### Viewing

Please contact us on 01825 762132

if you wish to arrange a viewing appointment for this property or require further information.

These particulars, whilst believed to be accurate are set out as a general out