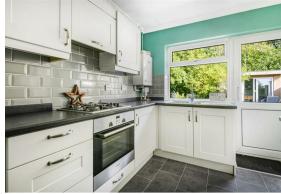

A bright entrance hall leads to a generous, sitting room with a large bay window with delightful views over the front garden, and a feature fireplace, with an adjoining dining room with patio doors leading out to the rear garden. From the dining room an archway leads through to the contemporary kitchen which is well-equipped with a comprehensive range of wall and base units and integral appliances. Three bedrooms are situated on the ground floor, and are served by a spacious shower room, and with an additional adjoining WC. Arranged over the first floor is the principal bedroom served by an ensuite shower room which is partially completed.

### Kitchen

11'0" x 8'4" (3.36 x 2.56)