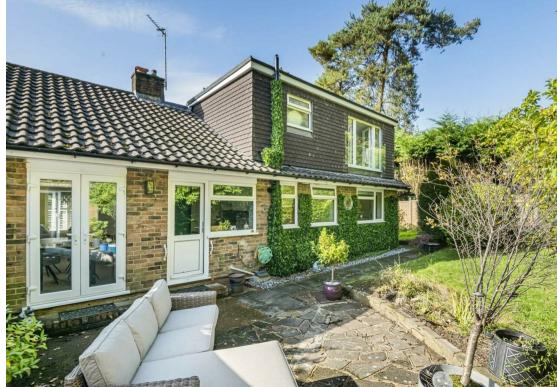

The property is approached over a driveway providing ample off-road parking and leading to the garage which currently comprises as a utility space with sink and room for washing machine and tumble dryer. The attractive rear garden has an eastly aspect and forms a lovely backdrop to the property, with a paved terrace ideal for al fresco entertaining. The patio leads to an area of lawn which wraps around the property, flanked by borders planted with established specimen trees and herbaceous shrubs. Additionally, there is the benefit of a generous outbuilding with electrics providing an ideal space for a range of uses.