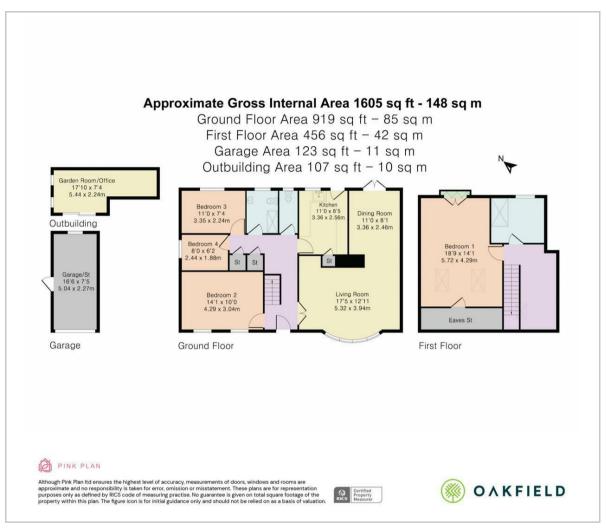

A bright entrance hall leads to a generous, sitting room with a large bay window with delightful views over the front garden, and a feature fireplace, with an adjoining dining room with patio doors leading out to the rear garden. From the dining room an archway leads through to the contemporary kitchen which is well-equipped with a comprehensive range of wall and base units and integral appliances. Three bedrooms are situated on the ground floor, and are served by a spacious shower room, and with an additional adjoining WC. Arranged over the first floor is the principal bedroom served by an ensuite shower room which is partially completed.

The property is approached over a driveway providing ample off-road parking and leading to the garage which currently comprises as a utility space with sink and room for washing machine and tumble dryer. The attractive rear garden has an eastly aspect and forms a lovely backdrop to the property, with a paved terrace ideal for al fresco entertaining. The patio leads to an area of lawn which wraps around the property, flanked by borders planted with established specimen trees and herbaceous shrubs. Additionally, there is the benefit of a generous outbuilding with electrics providing an ideal space for a range of uses.

### **Living Room**

17'5" x 12'11" (5.32 x 3.94)

### Kitchen

11'0" x 8'4" (3.36 x 2.56)

### **Dining Room**

11'0" x 8'0" (3.36 x 2.46)

### Bedroom One

18'9" x 14'0" (5.72 x 4.29)

### Bedroom Two

14'0" x 9'11" (4.29 x 3.04)

### **Bedroom Three**

10'11" x 7'4" (3.35 x 2.24)

### **Bedroom Four**

8'0" x 6'2" (2.44 x 1.88)

### Garden Room/Office

17'10" x 7'4" (5.44 x 2.24)

### Garage

16'6" x 7'5" (5.04 x 2.27)

Council Tax Band E - £3036

## Floor Plan Area Map