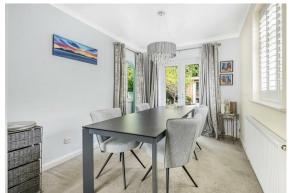

ower room, and with an additional adjoining WC. Arranged over the first floor is the principal bedroom served by an ensuite shower room which is partially completed.

The property is approached over a driveway providing ample off-road parking and leading to the garage which currently comprises as a utility space with sink and room for washing machine and tumble dryer. The attractive rear garden has an eastly aspect and forms a lovely backdrop to the property, with a paved terrace ideal for al fresco entertaining. The patio leads to an area of lawn which wraps around the property, flanked by borders planted with established specimen trees and herbaceous shrubs. Additionally, there is the benefit of a generous outbuilding with electrics providing an ideal space for a range of uses.

























### **Living Room**

17'5" x 12'11" (5.32 x 3.94)

### Kitchen

11'0" x 8'4" (3.36 x 2.56)

### **Dining Room**

11'0" x 8'0" (3.36 x 2.46)

### Bedroom One

18'9" x 14'0" (5.72 x 4.29)

### Bedroom Two

14'0" x 9'11" (4.29 x 3.04)

### **Bedroom Three**

10'11" x 7'4" (3.35 x 2.24)

### **Bedroom Four**

8'0" x 6'2" (2.44 x 1.88)

### Garden Room/Office

17'10" x 7'4" (5.44 x 2.24)

### Garage

16'6" x 7'5" (5.04 x 2.27)

Council Tax Band E - £3036

## Floor Plan Area Map



# Littlewo OUND GREEN A272 High St

# **Energy Efficiency Graph**

rimes Ln

Coords



### Viewing

Please contact us on 01825 762132

if you wish to arrange a viewing appointment for this property or require further information.

These particulars, whilst believed to be accurate are set out as a gener