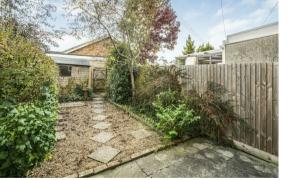

The rear garden is mainly gravel and has a variety of herbaceous shrubs and perennials, a garden shed with power and electrics. All this combined creates an ideal spot for al fresco dining. The front garden has a paved path leading to the front door.