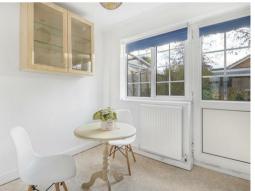

There is a generous reception room with an attractive fireplace and large feature bay window. The contemporary kitchen is fitted with a range of stylish wall and base units and integrated oven, with a dining area which is ideal space for mealtimes or could be used as an office area. There is access to the rear garden from the kitchen.