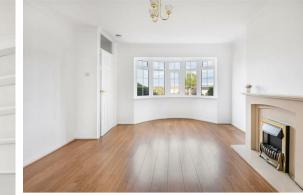

There is a generous reception room with an attractive fireplace and large feature bay window. The contemporary kitchen is fitted with a range of stylish wall and base units and integrated oven, with a dining area which is ideal space for mealtimes or could be used as an office area. There is access to the rear garden from the kitchen.

16'9" x 12'9" (5.11 x 3.91)

Kitchen

16'4" x 7'8" (4.98 x 2.35)