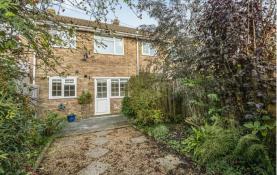

The rear garden is mainly gravel and has a variety of herbaceous shrubs and perennials, a garden shed with power and electrics. All this combined creates an ideal spot for al fresco dining. The front garden has a paved path leading to the front door.