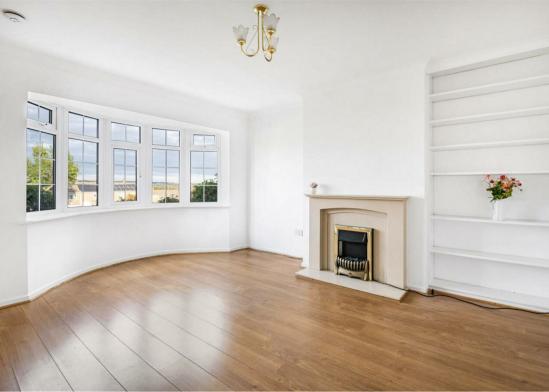

There is a generous reception room with an attractive fireplace and large feature bay window. The contemporary kitchen is fitted with a range of stylish wall and base units and integrated oven, with a dining area which is ideal space for mealtimes or could be used as an office area. There is access to the rear garden from the kitchen.

16'9" x 12'9" (5.11 x 3.91)

Kitchen

16'4" x 7'8" (4.98 x 2.35)