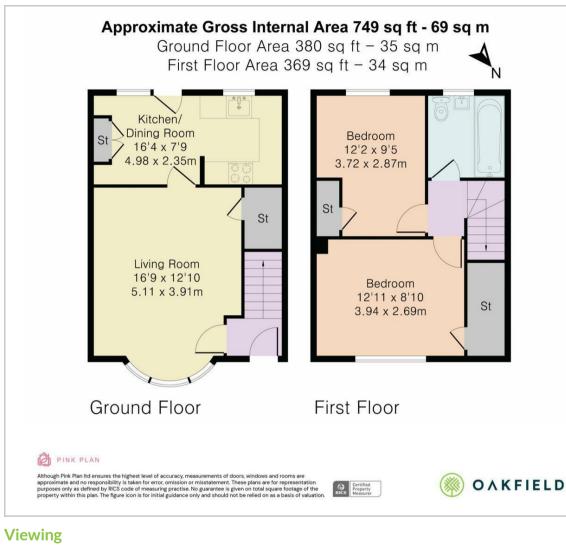

There is a generous reception room with an attractive fireplace and large feature bay window. The contemporary kitchen is fitted with a range of stylish wall and base units and integrated oven, with a dining area which is ideal space for mealtimes or could be used as an office area. There is access to the rear garden from the kitchen.

Arranged over the first floor are two double bedrooms, both with fitted storage and one with a panoramic view over Buxted woods. A stylishly appointed bathroom featuring a bath with shower over completes the accommodation.

16'9" x 12'9" (5.11 x 3.91)

Kitchen

16'4" x 7'8" (4.98 x 2.35)

## Bedroom

12'11" x 8'9" (3.94 x 2.69)

Bedroom

12'2" x 9'4" (3.72 x 2.87)

Council Tax Band C - £2208

**Area Map** 

Please contact us on 01825 762132

if you wish to arrange a viewing appointment for this property or require further information.