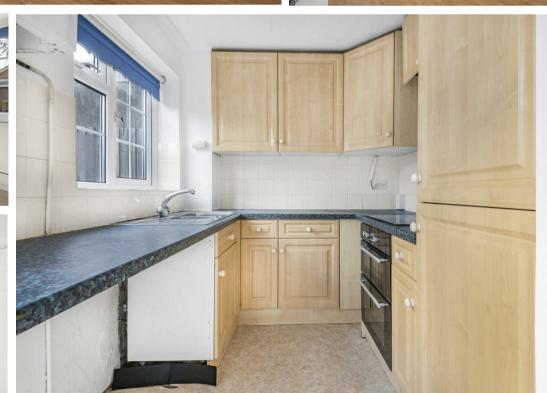

There is a generous reception room with an attractive fireplace and large feature bay window. The contemporary kitchen is fitted with a range of stylish wall and base units and integrated oven, with a dining area which is ideal space for mealtimes or could be used as an office area. There is access to the rear garden from the kitchen.

16'9" x 12'9" (5.11 x 3.91)

Kitchen

16'4" x 7'8" (4.98 x 2.35)