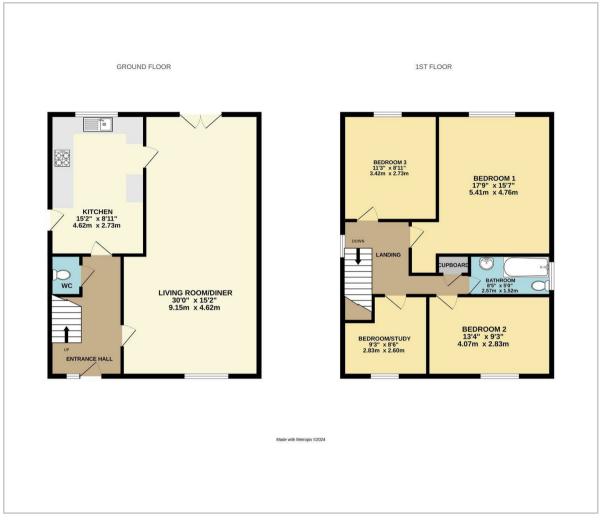

#### Please Note:

An annual household income of £67,500 per annum is required.

The tenancy will begin with a 12 month initial term.

30'0" x 15'1" (9.15 x 4.62)

## Kitchen

15'1" x 8'11" (4.62 x 2.73)

## Bedroom One

17'8" x 15'7" (5.41 x 4.76)

## Bedroom Two

9'3" x 13'4" (2.83 x 4.07)

#### **Bedroom Three**

11'2" x 8'11" (3.42 x 2.73)

## Bedroom Four/Study

9'3" xx 8'6" (2.83 xx 2.60)

#### Bathroom

4'11" x 8'5" (1.52 x 2.57)

Council Tax Band E - £3036

Floor Plan Area Map