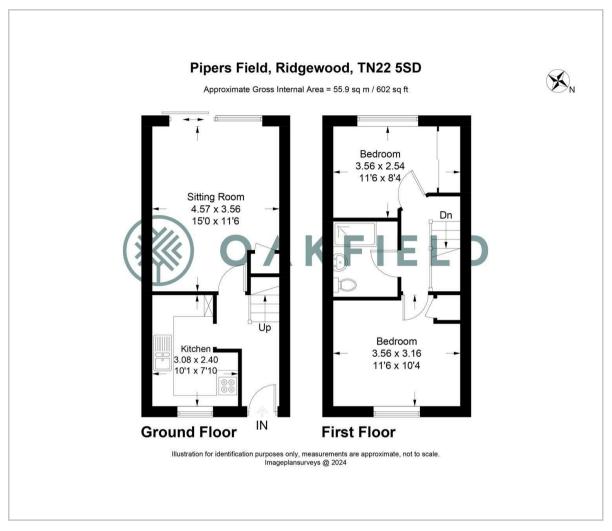

### Council Tax Band C - £2208

**Entrance Hall** 

**Sitting Room** 

14'11" x 11'8" (4.57 x 3.56)

Kitchen

10'1" x 7'10" (3.08 x 2.40)

Bedroom 1

11'8" x 10'4" (3.56 x 3.16)

Bedroom 2

11'8" x 8'3" (3.56 x 2.54)

Bathroom

Front and Rear Gardens

**Allocated Parking** 

# Floor Plan Area Map