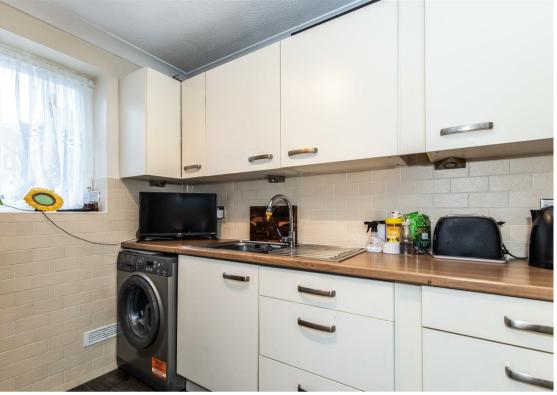

### Council Tax Band C - £2208

**Entrance Hall** 

**Sitting Room** 

14'11" x 11'8" (4.57 x 3.56)

Kitchen

10'1" x 7'10" (3.08 x 2.40)

Bedroom 1

11'8" x 10'4" (3.56 x 3.16)