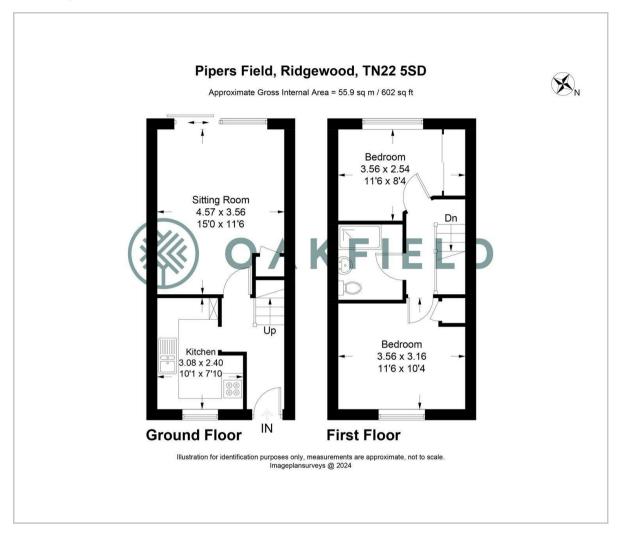

### Council Tax Band C - £2208

**Entrance Hall** 

**Sitting Room** 

14'11" x 11'8" (4.57 x 3.56)

Kitchen

10'1" x 7'10" (3.08 x 2.40)

Bedroom 1

11'8" x 10'4" (3.56 x 3.16)

Bedroom 2

11'8" x 8'3" (3.56 x 2.54)

Bathroom

Front and Rear Gardens

**Allocated Parking** 

## Floor Plan