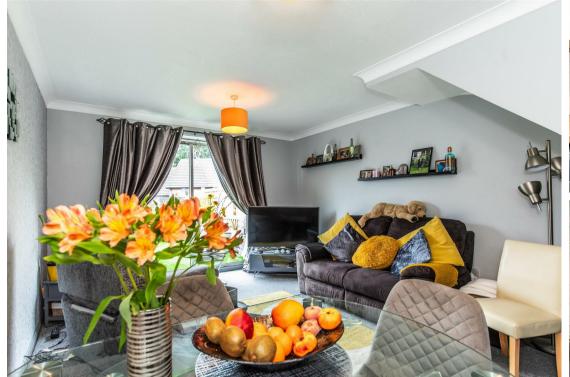

### Council Tax Band C - £2208

**Entrance Hall** 

**Sitting Room** 

14'11" x 11'8" (4.57 x 3.56)

Kitchen

10'1" x 7'10" (3.08 x 2.40)

Bedroom 1

11'8" x 10'4" (3.56 x 3.16)