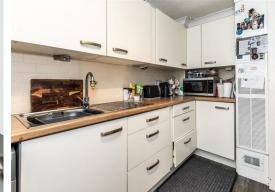

### Council Tax Band C - £2208

**Entrance Hall** 

**Sitting Room** 

14'11" x 11'8" (4.57 x 3.56)

Kitchen

10'1" x 7'10" (3.08 x 2.40)

Bedroom 1

11'8" x 10'4" (3.56 x 3.16)