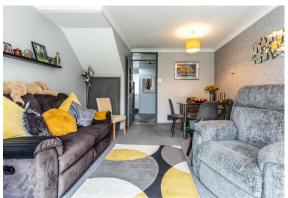

### Council Tax Band C - £2208

**Entrance Hall** 

**Sitting Room** 

14'11" x 11'8" (4.57 x 3.56)

Kitchen

10'1" x 7'10" (3.08 x 2.40)

Bedroom 1

11'8" x 10'4" (3.56 x 3.16)