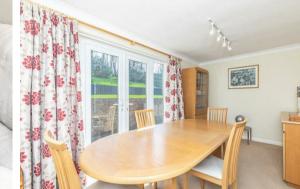

Entering into a light hallway, the ground floor features a large open plan lounge/dining room, a study, kitchen/breakfast room, utility room and downstairs cloakroom.

The first floor benefits from a large double master bedroom, with en suite bathroom, and three further double bedrooms and a family bathroom.

**KITCHEN** 12'9" × 11'10" (3.9 × 3.62)

LOUNGE 15'9" × 11'10" (4.82 × 3.63)

**DINING ROOM** 16'0" x 8'6" (4.90 x 2.60)

**STUDY** 8'6" x 7'9" (2.61 x 2.38)

**BEDROOM 1** 13'11" x 12'7" (4.26 x 3.85)

BEDROOM 2 11'11" x 11'10" (3.64 x 3.63)