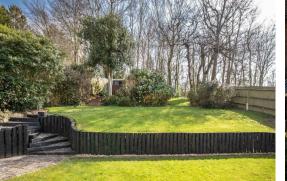

Outside the property benefits from stunning landscaped gardens and an area of woodland. From the top of the garden you will find magnificent views across open countryside.

The property is on all mains services including Gas Central Heating from a Glow-Worm boiler with Drayton TRV valves on the radiators.

There is a stunning landscaped rear garden, measuring approximately 80 ft and leading to approximately 145ft of protected woodland, which forms part of the property.

There are three patios, and from the top patio there are stunning views over open countryside.