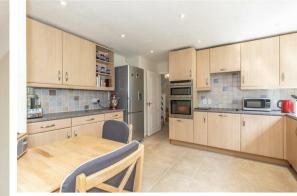

Entering into a light hallway, the ground floor features a large open plan lounge/dining room, a study, kitchen/breakfast room, utility room and downstairs cloakroom.

The first floor benefits from a large double master bedroom, with en suite bathroom, and three further double bedrooms and a family bathroom.

**KITCHEN** 12'9" × 11'10" (3.9 × 3.62)

LOUNGE 15'9" × 11'10" (4.82 × 3.63)

**DINING ROOM** 16'0" x 8'6" (4.90 x 2.60)

**STUDY** 8'6" x 7'9" (2.61 x 2.38)

**BEDROOM 1** 13'11" x 12'7" (4.26 x 3.85)

BEDROOM 2 11'11" x 11'10" (3.64 x 3.63)