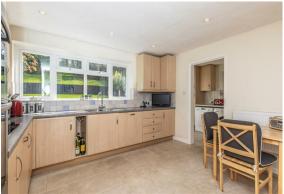

Entering into a light hallway, the ground floor features a large open plan lounge/dining room, a study, kitchen/breakfast room, utility room and downstairs cloakroom.

The first floor benefits from a large double master bedroom, with en suite bathroom, and three further double bedrooms and a family bathroom.

**KITCHEN** 12'9" × 11'10" (3.9 × 3.62)

LOUNGE 15'9" × 11'10" (4.82 × 3.63)

**DINING ROOM** 16'0" x 8'6" (4.90 x 2.60)

**STUDY** 8'6" x 7'9" (2.61 x 2.38)

**BEDROOM 1** 13'11" x 12'7" (4.26 x 3.85)

BEDROOM 2 11'11" x 11'10" (3.64 x 3.63)