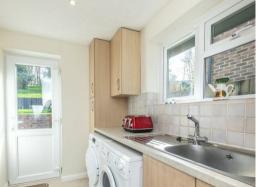

Entering into a light hallway, the ground floor features a large open plan lounge/dining room, a study, kitchen/breakfast room, utility room and downstairs cloakroom.

The first floor benefits from a large double master bedroom, with en suite bathroom, and three further double bedrooms and a family bathroom.