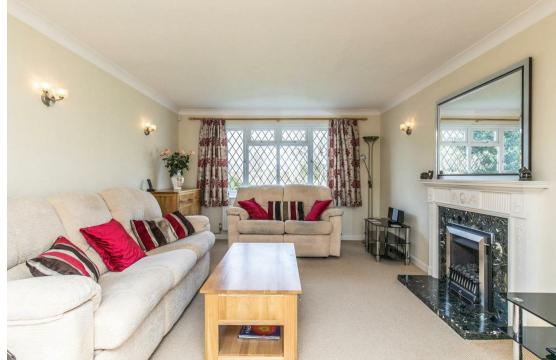

Entering into a light hallway, the ground floor features a large open plan lounge/dining room, a study, kitchen/breakfast room, utility room and downstairs cloakroom.

The first floor benefits from a large double master bedroom, with en suite bathroom, and three further double bedrooms and a family bathroom.

**KITCHEN** 12'9" × 11'10" (3.9 × 3.62)

LOUNGE 15'9" × 11'10" (4.82 × 3.63)

**DINING ROOM** 16'0" x 8'6" (4.90 x 2.60)

**STUDY** 8'6" x 7'9" (2.61 x 2.38)

**BEDROOM 1** 13'11" x 12'7" (4.26 x 3.85)

BEDROOM 2 11'11" x 11'10" (3.64 x 3.63)