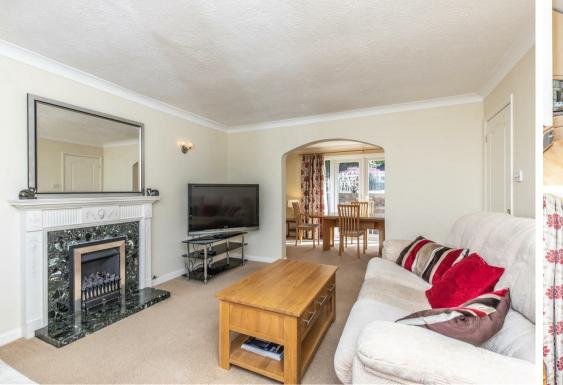

Entering into a light hallway, the ground floor features a large open plan lounge/dining room, a study, kitchen/breakfast room, utility room and downstairs cloakroom.

The first floor benefits from a large double master bedroom, with en suite bathroom, and three further double bedrooms and a family bathroom.

**KITCHEN** 12'9" × 11'10" (3.9 × 3.62)

LOUNGE 15'9" × 11'10" (4.82 × 3.63)

**DINING ROOM** 16'0" x 8'6" (4.90 x 2.60)

**STUDY** 8'6" x 7'9" (2.61 x 2.38)

**BEDROOM 1** 13'11" x 12'7" (4.26 x 3.85)

BEDROOM 2 11'11" x 11'10" (3.64 x 3.63)