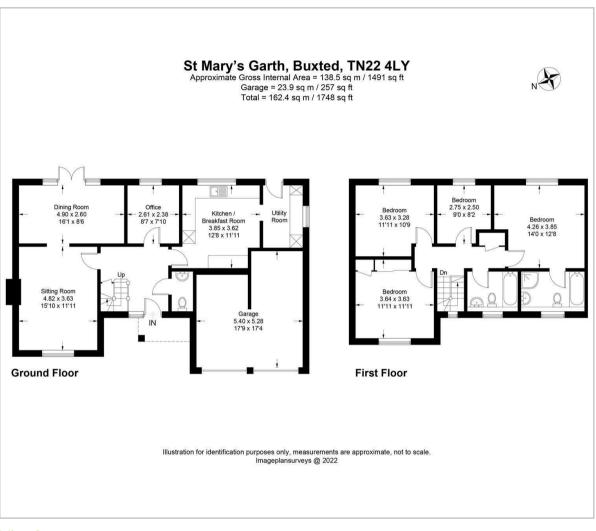

**KITCHEN** 12'9" × 11'10" (3.9 × 3.62)

LOUNGE 15'9" × 11'10" (4.82 × 3.63)

**DINING ROOM** 16'0" x 8'6" (4.90 x 2.60)

**STUDY** 8'6" x 7'9" (2.61 x 2.38)

**BEDROOM 1** 13'11" x 12'7" (4.26 x 3.85)

BEDROOM 2 11'11" x 11'10" (3.64 x 3.63)

**BEDROOM 3** 11'10" x 10'9" (3.63 x 3.28)

BEDROOM 4 9'0" x 8'2" (2.75 x 2.50)

Council Tax Band - F £3,588 per annum

**Floor Plan** 