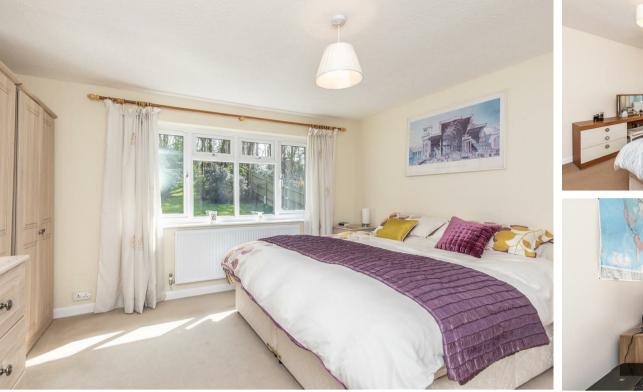

Entering into a light hallway, the ground floor features a large open plan lounge/dining room, a study, kitchen/breakfast room, utility room and downstairs cloakroom.

The first floor benefits from a large double master bedroom, with en suite bathroom, and three further double bedrooms and a family bathroom.

**KITCHEN** 12'9" × 11'10" (3.9 × 3.62)

LOUNGE 15'9" × 11'10" (4.82 × 3.63)

**DINING ROOM** 16'0" x 8'6" (4.90 x 2.60)

**STUDY** 8'6" x 7'9" (2.61 x 2.38)

**BEDROOM 1** 13'11" x 12'7" (4.26 x 3.85)

BEDROOM 2 11'11" x 11'10" (3.64 x 3.63)