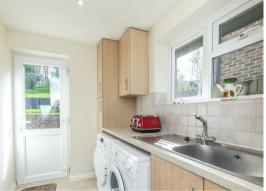

Approached via a private driveway, giving access to the integral double garage.

Entering into a light hallway, the ground floor features a large open plan lounge/dining room, a study, kitchen/breakfast room, utility room and downstairs cloakroom.