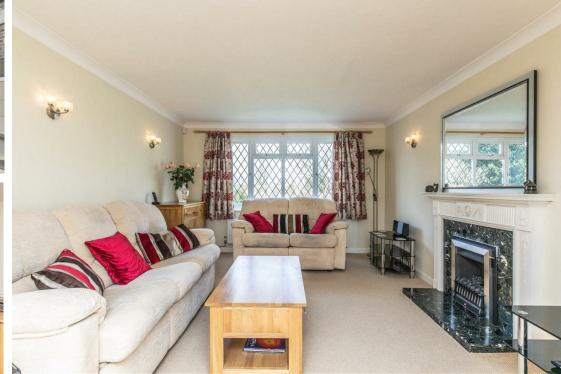

Approached via a private driveway, giving access to the integral double garage.

Entering into a light hallway, the ground floor features a large open plan lounge/dining room, a study, kitchen/breakfast room, utility room and downstairs cloakroom.

There are three patios, and from the top patio there are stunning views over open countryside.

**KITCHEN** 12'9" × 11'10" (3.9 × 3.62)

LOUNGE 15'9" × 11'10" (4.82 × 3.63)

**DINING ROOM** 16'0" x 8'6" (4.90 x 2.60)

**STUDY** 8'6" x 7'9" (2.61 x 2.38)

**BEDROOM 1** 13'11" x 12'7" (4.26 x 3.85)

BEDROOM 2 11'11" x 11'10" (3.64 x 3.63)

**BEDROOM 3** 11'10" x 10'9" (3.63 x 3.28)

BEDROOM 4 9'0" x 8'2" (2.75 x 2.50)

Council Tax Band - F £3,588 per annum