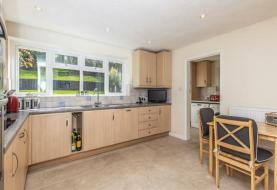

Approached via a private driveway, giving access to the integral double garage.

Entering into a light hallway, the ground floor features a large open plan lounge/dining room, a study, kitchen/breakfast room, utility room and downstairs cloakroom.

There are three patios, and from the top patio there are stunning views over open countryside.

**KITCHEN** 12'9" × 11'10" (3.9 × 3.62)

LOUNGE 15'9" × 11'10" (4.82 × 3.63)

**DINING ROOM** 16'0" x 8'6" (4.90 x 2.60)