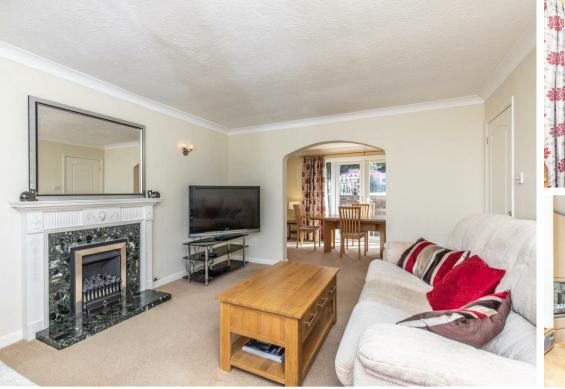

Approached via a private driveway, giving access to the integral double garage.

Entering into a light hallway, the ground floor features a large open plan lounge/dining room, a study, kitchen/breakfast room, utility room and downstairs cloakroom.

There are three patios, and from the top patio there are stunning views over open countryside.

**KITCHEN** 12'9" × 11'10" (3.9 × 3.62)

LOUNGE 15'9" × 11'10" (4.82 × 3.63)

**DINING ROOM** 16'0" x 8'6" (4.90 x 2.60)

**STUDY** 8'6" x 7'9" (2.61 x 2.38)

**BEDROOM 1** 13'11" x 12'7" (4.26 x 3.85)

BEDROOM 2 11'11" x 11'10" (3.64 x 3.63)

**BEDROOM 3** 11'10" x 10'9" (3.63 x 3.28)

BEDROOM 4 9'0" x 8'2" (2.75 x 2.50)

Council Tax Band - F £3,588 per annum