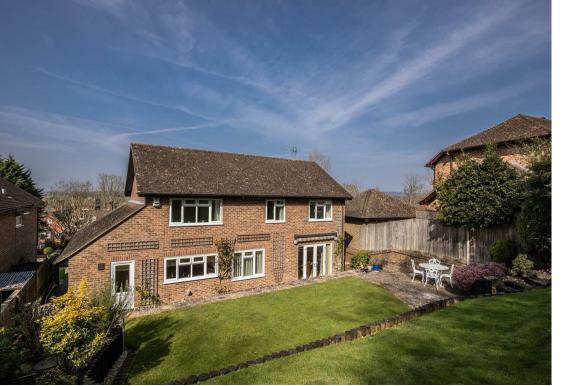

## St. Marys Garth, Buxted, Uckfield TN22 4LY

A well-presented four bedroom detached house, with remarkable views across Buxted, benefiting from a landscaped garden and area of woodland.

Oakfield are delighted to be marketing this four bedroom house, situated in an elevated position within the heart of the village of Buxted.

The first floor benefits from a large double master bedroom, with en suite bathroom, and three further double bedrooms and a family bathroom.

Outside the property benefits from stunning landscaped gardens and an area of woodland. From the top of the garden you will find magnificent views across open countryside.

The property is on all mains services including Gas Central Heating from a Glow-Worm boiler with Drayton TRV valves on the radiators.

There is a stunning landscaped rear garden, measuring approximately 80 ft and leading to approximately 145ft of protected woodland, which forms part of the property.