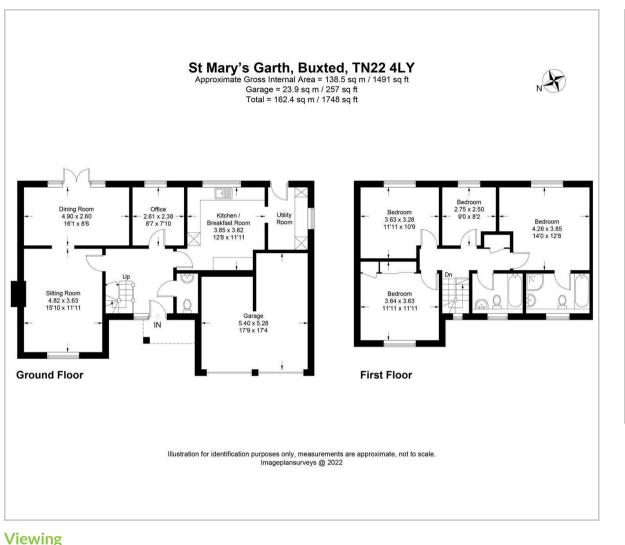

There are three patios, and from the top patio there are stunning views over open countryside.

**KITCHEN** 12'9" × 11'10" (3.9 × 3.62)

LOUNGE 15'9" × 11'10" (4.82 × 3.63)

**DINING ROOM** 16'0" x 8'6" (4.90 x 2.60)

**STUDY** 8'6" x 7'9" (2.61 x 2.38)

**BEDROOM 1** 13'11" x 12'7" (4.26 x 3.85)

BEDROOM 2 11'11" x 11'10" (3.64 x 3.63)

**BEDROOM 3** 11'10" x 10'9" (3.63 x 3.28)

BEDROOM 4 9'0" x 8'2" (2.75 x 2.50)

Council Tax Band - F £3,588 per annum

**Floor Plan** 

Church (s EG Hockey Academy Litlewood -stilewood Ln POUND GREEN Sassy Training Academy - Nail and Beauty... A272 Meady Rd High St Buxted \* A272 rdon Rt Buxted Coople Map data @2024