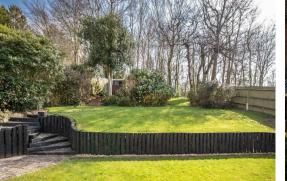

The first floor benefits from a large double master bedroom, with en suite bathroom, and three further double bedrooms and a family bathroom.

Outside the property benefits from stunning landscaped gardens and an area of woodland. From the top of the garden you will find magnificent views across open countryside.

The property is on all mains services including Gas Central Heating from a Glow-Worm boiler with Drayton TRV valves on the radiators.

There is a stunning landscaped rear garden, measuring approximately 80 ft and leading to approximately 145ft of protected woodland, which forms part of the property.

There are three patios, and from the top patio there are stunning views over open countryside.

**KITCHEN** 12'9" × 11'10" (3.9 × 3.62)

LOUNGE 15'9" × 11'10" (4.82 × 3.63)

**DINING ROOM** 16'0" x 8'6" (4.90 x 2.60)