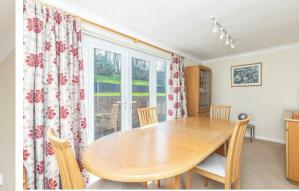

There are three patios, and from the top patio there are stunning views over open countryside.

**KITCHEN** 12'9" × 11'10" (3.9 × 3.62)

LOUNGE 15'9" × 11'10" (4.82 × 3.63)

**DINING ROOM** 16'0" x 8'6" (4.90 x 2.60)