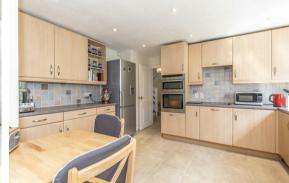

There are three patios, and from the top patio there are stunning views over open countryside.

**KITCHEN** 12'9" × 11'10" (3.9 × 3.62)

LOUNGE 15'9" × 11'10" (4.82 × 3.63)

**DINING ROOM** 16'0" x 8'6" (4.90 x 2.60)