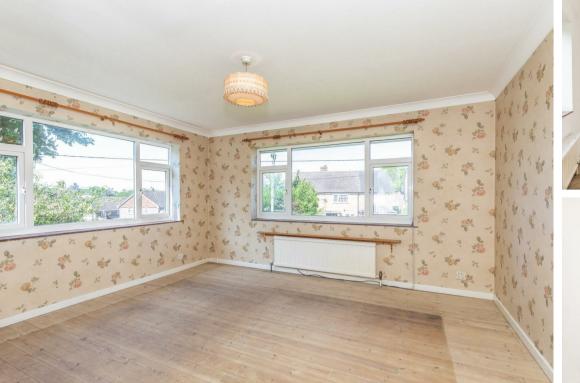

To the rear of the property is a separate dining room and kitchen, with potential to easily turn this space into a large kitchen/diner.

To the rear of the integral garage you will find a downstairs W/C.