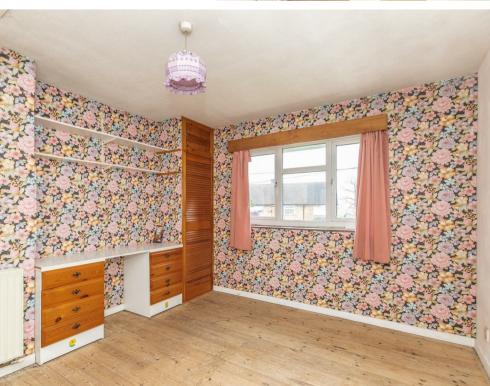

Heading upstairs, you will find two double bedrooms and one single bedroom all being served by a family bathroom.

The master bedroom also has dual aspect windows, again allowing ample natural light to brighten the room.

**Dining Room** 10'4" x 7'10" (3.16 x 2.40)

Kitchen 10'11" × 10'3" (3.34 × 3.14)

**Bedroom 1** 13'0" x 12'7" (3.97 x 3.84)

**Bedroom 2** 12'0" x 10'4" (3.68 x 3.16)

Bedroom 3 8'6" x 6'2" (2.61 x 1.88)

**Garage** 17'5" x 8'8" (5.31 x 2.65)