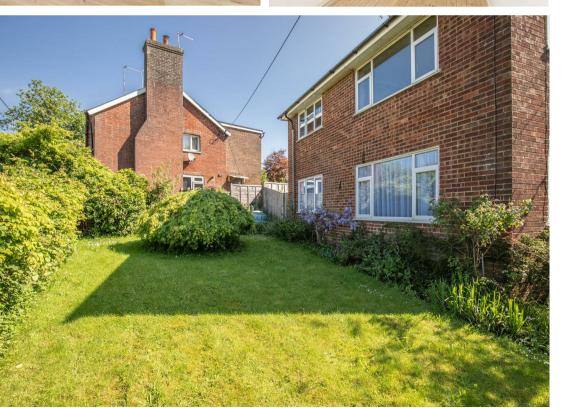

Outside: To the front there is off-road parking in front of the garage. A beautiful wrap around garden makes the most of this corner plot, with the front and left side being laid to lawn and the rear of the property being mainly patio.