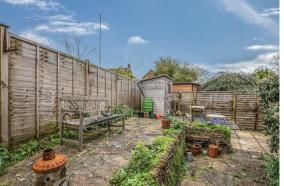

Outside: To the front there is off-road parking in front of the garage. A beautiful wrap around garden makes the most of this corner plot, with the front and left side being laid to lawn and the rear of the property being mainly patio.