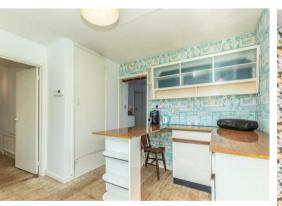

To the rear of the property is a separate dining room and kitchen, with potential to easily turn this space into a large kitchen/diner.

To the rear of the integral garage you will find a downstairs W/C.