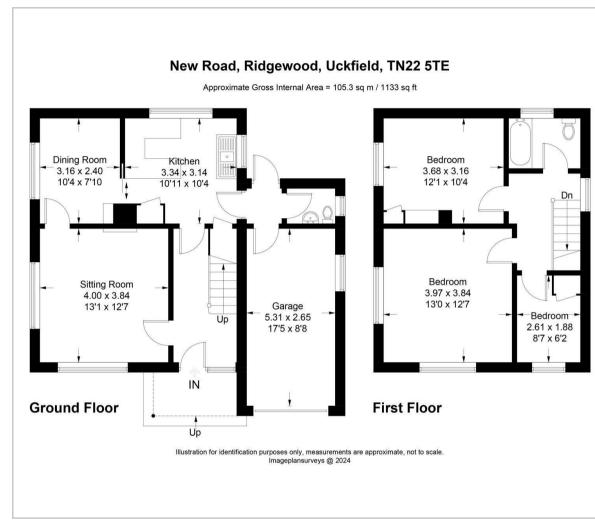

**Dining Room** 10'4" x 7'10" (3.16 x 2.40)

Kitchen 10'11" × 10'3" (3.34 × 3.14)

**Bedroom 1** 13'0" x 12'7" (3.97 x 3.84)

**Bedroom 2** 12'0" x 10'4" (3.68 x 3.16)

Bedroom 3 8'6" x 6'2" (2.61 x 1.88)

**Garage** 17'5" x 8'8" (5.31 x 2.65)

Council Tax Band - D £2,484

**Floor Plan** 