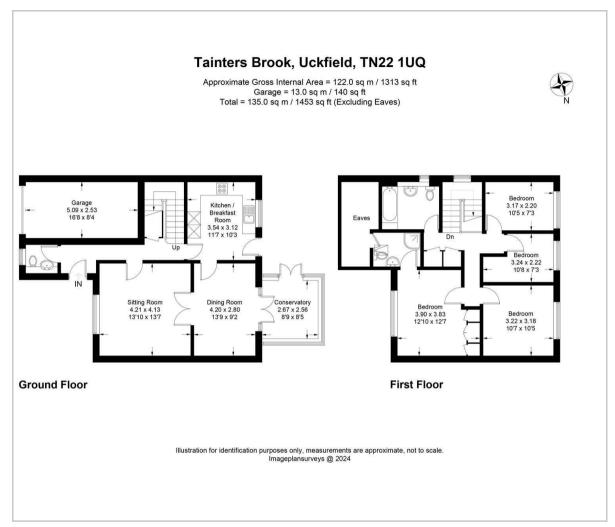

# Floor Plan

The property features a sitting room, dining room, conservatory, kitchen/breakfast room and cloakroom.

Upstairs there are four bedrooms the principal benefitting from an ensuite and a family bathroom.

There is lovely garden to the rear with an Indian sandstone patio area and a well stocked raised garden area with established beds and lawn area.

## **Living Room**

13'10 x 13'7 (4.22m x 4.14m)

### **Dining Room**

13'9 x 9'2 (4.19m x 2.79m)

#### Kitchen/Breakfast Room

11'7 x 10'3 (3.53m x 3.12m)

#### Conservatory

8'9 x 8'5 (2.67m x 2.57m)

#### Garage

16'8 x 8'4 (5.08m x 2.54m)

#### Bedroom

12'10 x 12'7 (3.91m x 3.84m)

#### Bedroom

10'7 x 10'5 (3.23m x 3.18m)

#### Bedroom

10'8 x 7'3 (3.25m x 2.21m)

#### Bedroom

10'5 x 7'3 (3.18m x 2.21m)

Council Tax Band - E £3,036 per annum