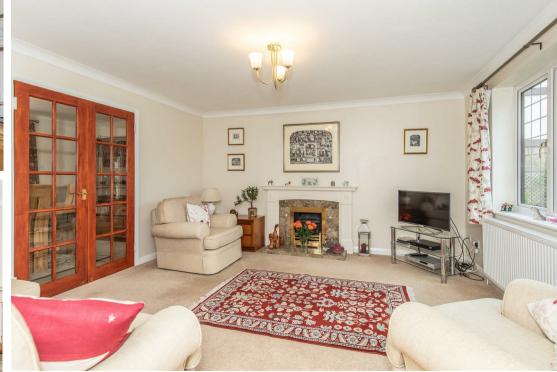

tchen/breakfast room and cloakroom.

Upstairs there are four bedrooms the principal benefitting from an ensuite and a family bathroom.

There is lovely garden to the rear with an Indian sandstone patio area and a well stocked raised garden area with established beds and lawn area.

An array of beautiful plants line the fence border and timber fencing fully encloses this southerly facing garden.

Furthermore there is a garage offering additional parking or generous storage space. VIEWING IS CONSIDERED ESSENTIAL.

The property is located in a quiet close in the favoured Hempstead Fields area of Uckfield within walking distance of the town centre, railway station and schooling for all ages.

Other amenities including restaurants, public houses and the cinema are all close to hand.

























## **Living Room**

13'10 x 13'7 (4.22m x 4.14m)

### **Dining Room**

13'9 x 9'2 (4.19m x 2.79m)

#### Kitchen/Breakfast Room

11'7 x 10'3 (3.53m x 3.12m)

#### Conservatory

8'9 x 8'5 (2.67m x 2.57m)

#### Garage

16'8 x 8'4 (5.08m x 2.54m)

#### Bedroom

12'10 x 12'7 (3.91m x 3.84m)

#### Bedroom

10'7 x 10'5 (3.23m x 3.18m)

#### Bedroom

10'8 x 7'3 (3.25m x 2.21m)

#### Bedroom

10'5 x 7'3 (3.18m x 2.21m)

Council Tax Band - E £3,036 per annum

# Floor Plan



## **Viewing**

Please contact us on 01825 762132

if you wish to arrange a viewing appointment for this property or require further information.

#### Area Map



# **Energy Efficiency Graph**



These particulars, whilst believed to be accurate are set out as a general outline only for guidance and do not constit