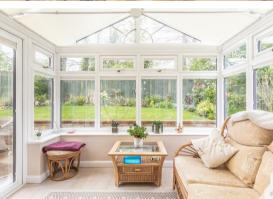

The property features a sitting room, dining room, conservatory, kitchen/breakfast room and cloakroom.

Upstairs there are four bedrooms the principal benefitting from an ensuite and a family bathroom.

There is lovely garden to the rear with an Indian sandstone patio area and a well stocked raised garden area with established beds and lawn area.

#### Conservatory

8'9 x 8'5 (2.67m x 2.57m)