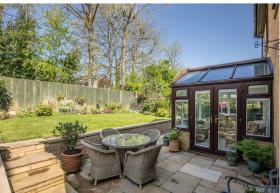

The property features a sitting room, dining room, conservatory, kitchen/breakfast room and cloakroom.

Upstairs there are four bedrooms the principal benefitting from an ensuite and a family bathroom.

There is lovely garden to the rear with an Indian sandstone patio area and a well stocked raised garden area with established beds and lawn area.

An array of beautiful plants line the fence border and timber fencing fully encloses this southerly facing garden.

Furthermore there is a garage offering additional parking or generous storage space. VIEWING IS CONSIDERED ESSENTIAL.