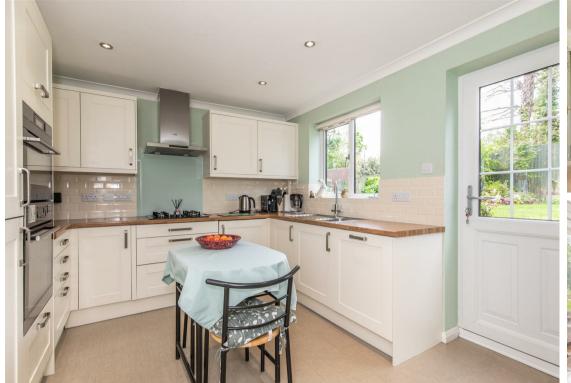

The property features a sitting room, dining room, conservatory, kitchen/breakfast room and cloakroom.

Upstairs there are four bedrooms the principal benefitting from an ensuite and a family bathroom.

There is lovely garden to the rear with an Indian sandstone patio area and a well stocked raised garden area with established beds and lawn area.

#### Kitchen/Breakfast Room

11'7 x 10'3 (3.53m x 3.12m)