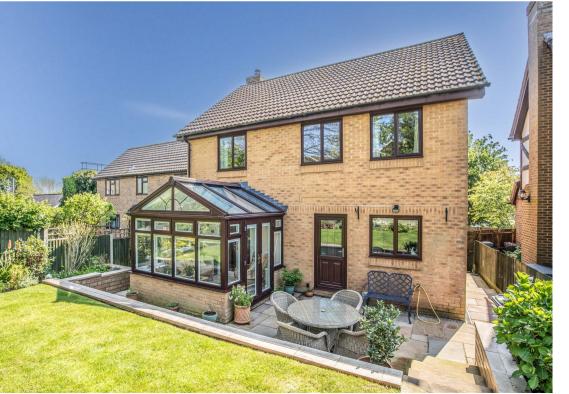

# Tainters Brook, Uckfield, TN22 1UQ

Oakfield Estate Agents are absolutely delighted to welcome to the market this stunning detached house located in the picturesque area of Tainters Brook, Uckfield located on the popular Hempstead Fields estate.

The property features a sitting room, dining room, conservatory, kitchen/breakfast room and cloakroom.

Upstairs there are four bedrooms the principal benefitting from an ensuite and a family bathroom.

There is lovely garden to the rear with an Indian sandstone patio area and a well stocked raised garden area with established beds and lawn area.

An array of beautiful plants line the fence border and timber fencing fully encloses this southerly facing garden.

Furthermore there is a garage offering additional parking or generous storage space. VIEWING IS CONSIDERED ESSENTIAL.