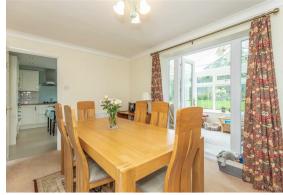

The property features a sitting room, dining room, conservatory, kitchen/breakfast room and cloakroom.

Upstairs there are four bedrooms the principal benefitting from an ensuite and a family bathroom.

There is lovely garden to the rear with an Indian sandstone patio area and a well stocked raised garden area with established beds and lawn area.

### **Dining Room**

13'9 x 9'2 (4.19m x 2.79m)