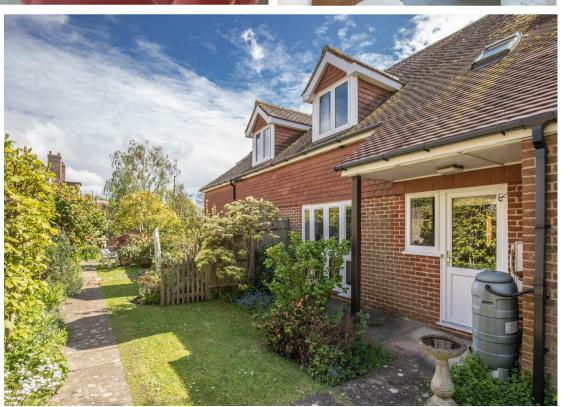

The property is located amongst a small group of properties ,with an attractive communal garden to the front including a bench and flowerbeds. Internally the property feels bright and homely with a generous living room with electric fire. This flows through to a dining room/third bedroom at the rear where French doors lead to the outside space. The kitchen is a good size with a range of storage cupboards, integrated eye-level oven, integrated electric hob and space for freestanding white goods including washing machine and fridge freezer. A door provides access to the garden. Also on the ground floor is a generous shower room. Upstairs are two double bedrooms both with built in wardrobes, and a well-presented bathroom with an airing cupboard.

Outside: To the front of the property you will find the tranquil communal garden, to the rear you have you own private area, with space for seating. The property also comes with a single garage in a block and there are three visitor spaces.