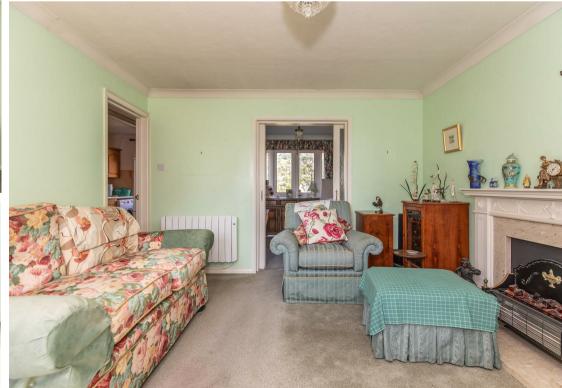

The property is located amongst a small group of properties ,with an attractive communal garden to the front including a bench and flowerbeds. Internally the property feels bright and homely with a generous living room with electric fire. This flows through to a dining room/third bedroom at the rear where French doors lead to the outside space. The kitchen is a good size with a range of storage cupboards, integrated eye-level oven, integrated electric hob and space for freestanding white goods including washing machine and fridge freezer. A door provides access to the garden. Also on the ground floor is a generous shower room. Upstairs are two double bedrooms both with built in wardrobes, and a well-presented bathroom with an airing cupboard.