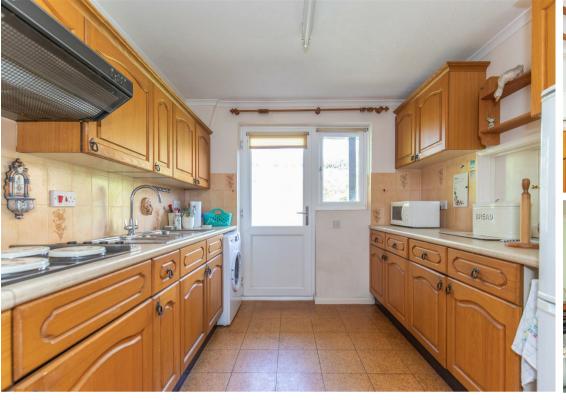

The property is located amongst a small group of properties ,with an attractive communal garden to the front including a bench and flowerbeds. Internally the property feels bright and homely with a generous living room with electric fire. This flows through to a dining room/third bedroom at the rear where French doors lead to the outside space. The kitchen is a good size with a range of storage cupboards, integrated eye-level oven, integrated electric hob and space for freestanding white goods including washing machine and fridge freezer. A door provides access to the garden. Also on the ground floor is a generous shower room. Upstairs are two double bedrooms both with built in wardrobes, and a well-presented bathroom with an airing cupboard.

**Dining Room** 

9'9" x 9'0" (2.98 x 2.75)

Kitchen 12'3" x 8'11" (3.75 x 2.72)

Bedroom 1 13'8" x 11'6" (4.17 x 3.51)

Bedroom 2

13'8" x 11'6" (4.17 x 3.51)

Council Tax Band - D £2484