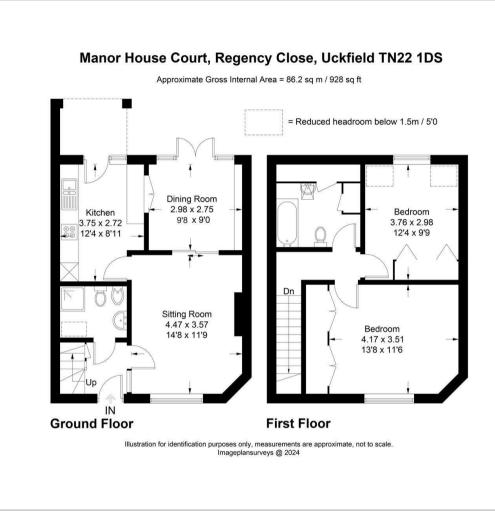

**Dining Room** 

9'9" x 9'0" (2.98 x 2.75)

Kitchen 12'3" x 8'11" (3.75 x 2.72)

Bedroom 1 13'8" x 11'6" (4.17 x 3.51)

Bedroom 2

13'8" x 11'6" (4.17 x 3.51)

Council Tax Band - D £2484