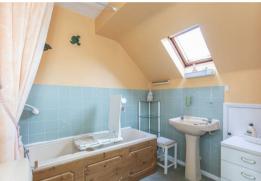

The property is located amongst a small group of properties ,with an attractive communal garden to the front including a bench and flowerbeds. Internally the property feels bright and homely with a generous living room with electric fire. This flows through to a dining room/third bedroom at the rear where French doors lead to the outside space. The kitchen is a good size with a range of storage cupboards, integrated eye-level oven, integrated electric hob and space for freestanding white goods including washing machine and fridge freezer. A door provides access to the garden. Also on the ground floor is a generous shower room. Upstairs are two double bedrooms both with built in wardrobes, and a well-presented bathroom with an airing cupboard.