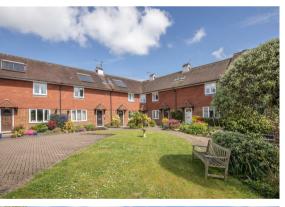

The property is located amongst a small group of properties ,with an attractive communal garden to the front including a bench and flowerbeds. Internally the property feels bright and homely with a generous living room with electric fire. This flows through to a dining room/third bedroom at the rear where French doors lead to the outside space. The kitchen is a good size with a range of storage cupboards, integrated eye-level oven, integrated electric hob and space for freestanding white goods including washing machine and fridge freezer. A door provides access to the garden. Also on the ground floor is a generous shower room. Upstairs are two double bedrooms both with built in wardrobes, and a well-presented bathroom with an airing cupboard.

Outside: To the front of the property you will find the tranquil communal garden, to the rear you have you own private area, with space for seating. The property also comes with a single garage in a block and there are three visitor spaces.