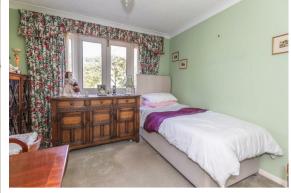

The property is located amongst a small group of properties ,with an attractive communal garden to the front including a bench and flowerbeds. Internally the property feels bright and homely with a generous living room with electric fire. This flows through to a dining room/third bedroom at the rear where French doors lead to the outside space. The kitchen is a good size with a range of storage cupboards, integrated eye-level oven, integrated electric hob and space for freestanding white goods including washing machine and fridge freezer. A door provides access to the garden. Also on the ground floor is a generous shower room. Upstairs are two double bedrooms both with built in wardrobes, and a well-presented bathroom with an airing cupboard.