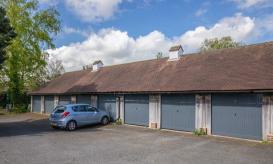

Outside: To the front of the property you will find the tranquil communal garden, to the rear you have you own private area, with space for seating. The property also comes with a single garage in a block and there are three visitor spaces.