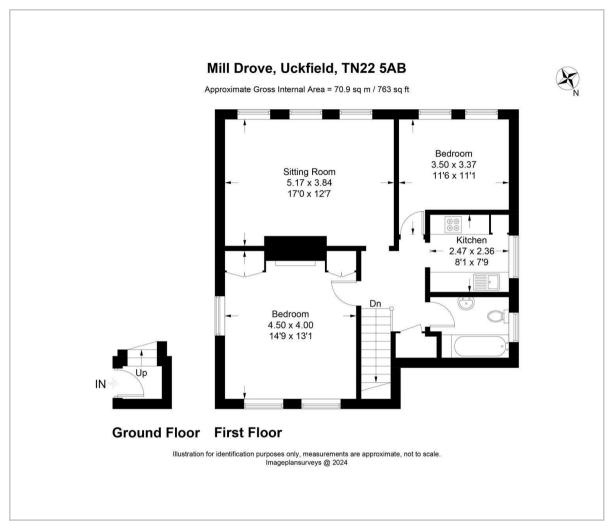

# Floor Plan

# **Sitting Room**

17'0 x 12'7 (5.18m x 3.84m)

### Kitchen

8'1 x 7'9 (2.46m x 2.36m)

# Bedroom

14'9 x 13'1 (4.50m x 3.99m)

# Bedroom

11'6 x 11'1 (3.51m x 3.38m)