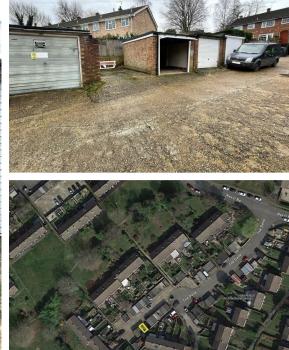

## The Dene, Uckfield

A rare opportunity to acquire a single garage, situated in a block, in a central Manor Park location.

**Energy Efficiency Graph** 