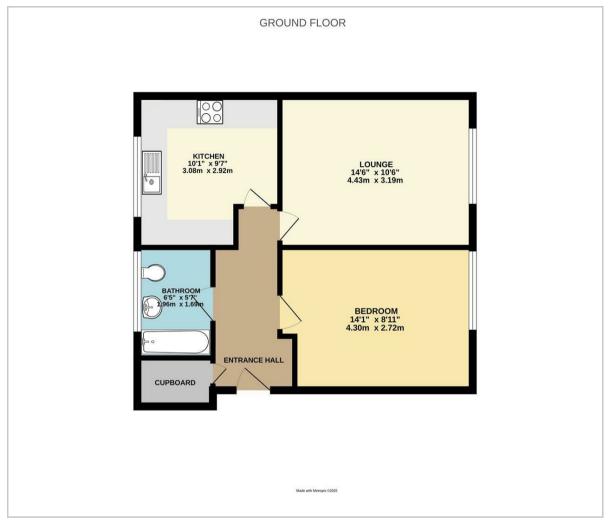

Available 13th June 2025

**Kitchen** 10'1 x 9'7 (3.07m x 2.92m)

**Lounge** 14'6 x 10'6 (4.42m x 3.20m)

**Bedroom** 14'1 x 8'11 (4.29m x 2.72m)

### **Bathroom**

6'5 x 5'7 (1.96m x 1.70m)

Council Tax Band - A £1,669 per annum

# Floor Plan Area Map