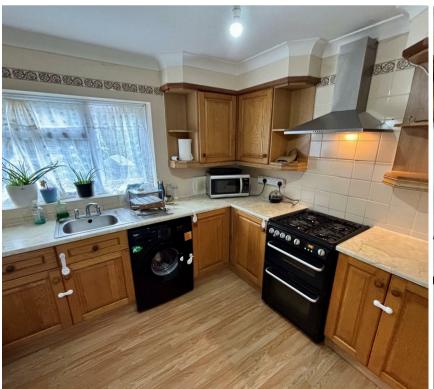

### **Downs Close, Lewes BN7 1DL**

A one double bedroom ground floor flat offering spacious living throughout and located in the favoured Walland's area of Lewes.

Accommodation comprises, entrance hallway with storage cupboard, spacious living/dining room with build in storage cupboards, good size kitchen with plenty of worktop and cupboard space, freestanding fridge/freezer, washing machine and a oven with gas hob, double bedroom, and bathroom comprising bath with shower over, w.c and basin.