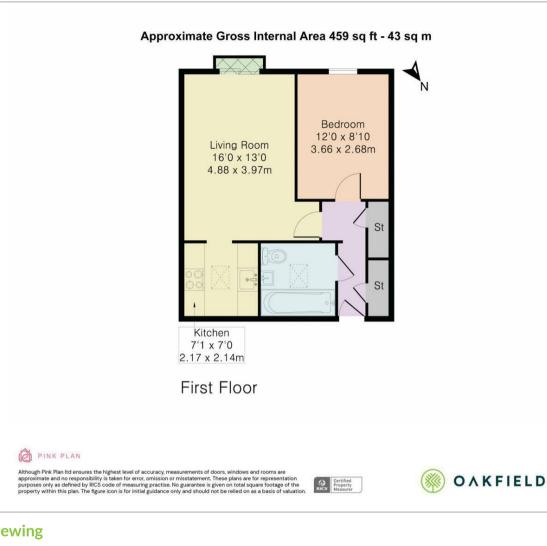

## **Floor Plan**

Measuring 441 sq ft, this property offers a well-proportioned living space with a bright and airy feel. The first-floor location provides a sense of privacy while still being conveniently close to local amenities and transport links.

Don't miss out on the opportunity to make this lovely flat your new home. Book a viewing today and envision yourself enjoying the convenience and comfort that this property has to offer.

16'0" x 13'0" (4.88 x 3.97)

## Kitchen

7'1" x 7'0" (2.17 x 2.14)

#### Bedroom

12'0" x 8'9" (3.66 x 2.68)