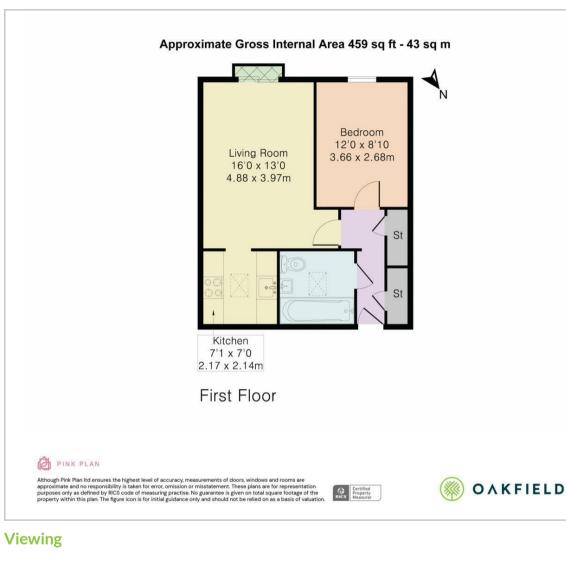

Measuring 441 sq ft, this property offers a well-proportioned living space with a bright and airy feel. The first-floor location provides a sense of privacy while still being conveniently close to local amenities and transport links.

#### Kitchen

7'1" x 7'0" (2.17 x 2.14)

#### Bedroom

12'0" x 8'9" (3.66 x 2.68)

#### **Floor Plan**