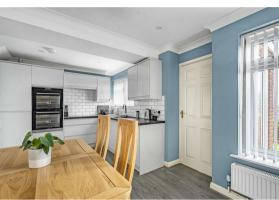

# Kitchen/Dining Room

17'4 x 9'3 (5.28m x 2.82m)

Four comfortable bedrooms provide space for all the family to spread out and enjoy, with each room offering natural light and a cosy atmosphere and well presented.

The recently updated modern kitchen with sleek countertops, integrated appliances, and ample storage is complimented by a handy utility space, perfect for families.