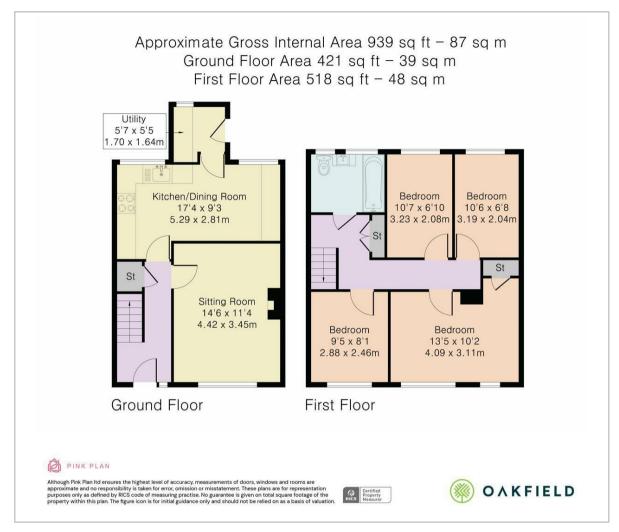

# Floor Plan

# Kitchen/Dining Room

17'4 x 9'3 (5.28m x 2.82m)

## **Sitting Room**

14'6 x 11'4 (4.42m x 3.45m)

# **Utility Room**

5'7 x 5'5 (1.70m x 1.65m)

## Bedroom

13'5 x 10'2 (4.09m x 3.10m)

#### Bedroom

9'5 x 8'1 (2.87m x 2.46m)

#### Bedroom

10'7 x 6'10 (3.23m x 2.08m)

#### Bedroom

10'6 x 6'8 (3.20m x 2.03m)

Council Tax Band - C £2,225 per annum