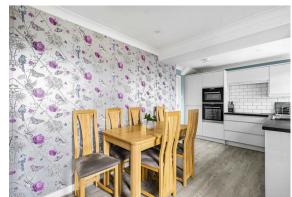

# Kitchen/Dining Room

17'4 x 9'3 (5.28m x 2.82m)

Four comfortable bedrooms provide space for all the family to spread out and enjoy, with each room offering natural light and a cosy atmosphere and well presented.

The recently updated modern kitchen with sleek countertops, integrated appliances, and ample storage is complimented by a handy utility space, perfect for families.