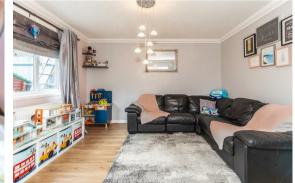

The good sized garden provides a peaceful retreat with ample space for outdoor dining and space for the family to enjoy. Perfect for summer barbecues and family gatherings.

The open-plan living area creates a bright and airy space, perfect for entertaining and family life. Large windows flood the room with natural light, enhancing the sense of space and comfort.

23'7 x 9'7 (7.19m x 2.92m)

Sitting Room

12'5 x 11'4 (3.78m x 3.45m)

Snug 9'1 x 5'3 (2.77m x 1.60m)

Bedroom 9'6 x 7'10 (2.90m x 2.39m)

Bedroom 12'4 x 9'6 (3.76m x 2.90m)

Bedroom 12'5 x 9'9 (3.78m x 2.97m)

Council Tax Band - C £2,225 per annum