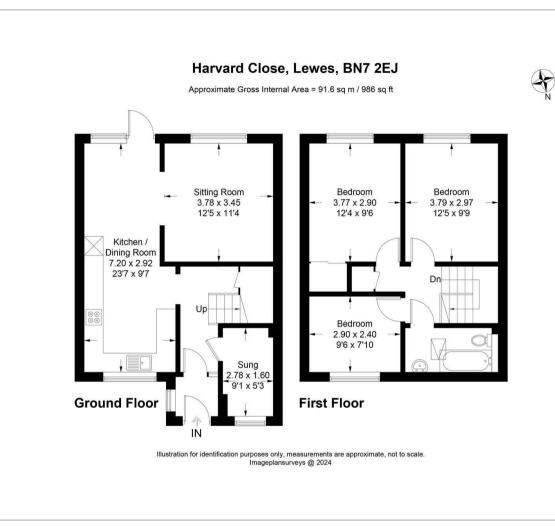

23'7 x 9'7 (7.19m x 2.92m)

Sitting Room

12'5 x 11'4 (3.78m x 3.45m)

Snug 9'1 x 5'3 (2.77m x 1.60m)

Bedroom 9'6 x 7'10 (2.90m x 2.39m)

Bedroom 12'4 x 9'6 (3.76m x 2.90m)

Bedroom 12'5 x 9'9 (3.78m x 2.97m)

Council Tax Band - C £2,225 per annum

#### **Floor Plan**