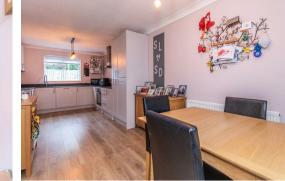

The contemporary kitchen boasts sleek worktops, modern appliances and plenty of storage. Whether you're a seasoned chef or a casual cook, this kitchen is sure to inspire your culinary creativity.

The property features three well-proportioned bedrooms, each offering comfort and privacy. Ideal for a growing family or as a guest room and home office.

23'7 x 9'7 (7.19m x 2.92m)

Sitting Room

12'5 x 11'4 (3.78m x 3.45m)

Snug 9'1 x 5'3 (2.77m x 1.60m)

Bedroom 9'6 x 7'10 (2.90m x 2.39m)

Bedroom 12'4 x 9'6 (3.76m x 2.90m)

Bedroom 12'5 x 9'9 (3.78m x 2.97m)

Council Tax Band - C £2,225 per annum