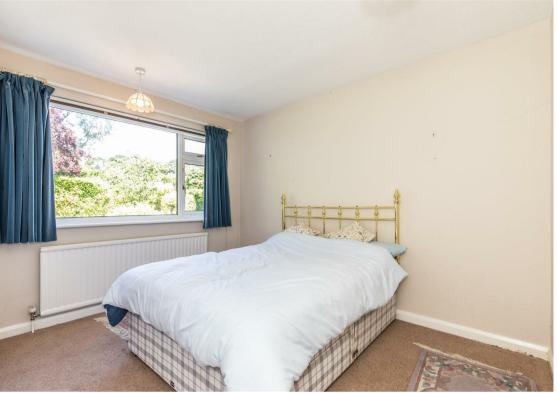

#### Bedroom

14'1" x 9'11" (4.31 x 3.04)

#### Bedroom

11'0" x 10'10" (3.36 x 3.31)

#### Bedroom

9'11" x 7'9" (3.04 x 2.37)