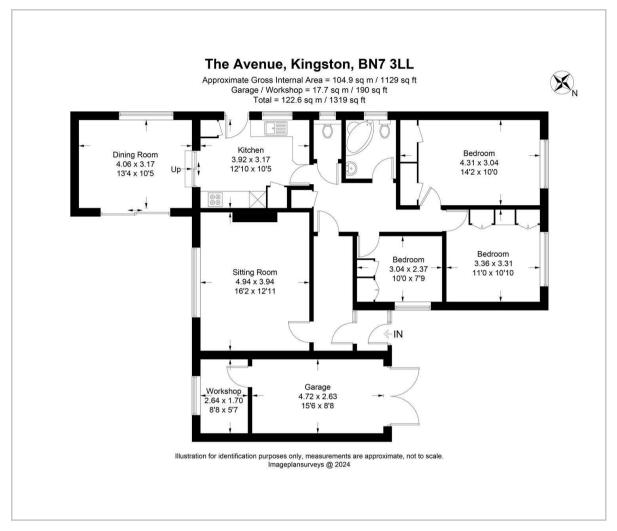

#### Kitchen

12'10" 10'4" (3.92 3.17)

### **Dining Room**

13'3" x 10'4" (4.06 x 3.17)

# **Sitting Room**

16'2" x 12'11" (4.94 x 3.94)

#### Bedroom

14'1" x 9'11" (4.31 x 3.04)

#### Bedroom

11'0" x 10'10" (3.36 x 3.31)

#### Bedroom

9'11" x 7'9" (3.04 x 2.37)

#### Garage

15'5" x 8'7" (4.72 x 2.63)

#### Workshop

8'7" x 5'6" (2.64 x 1.70)

#### **Bathroom**

#### WC

Council Tax Band F-£3616 Per Annum

Floor Plan Area Map