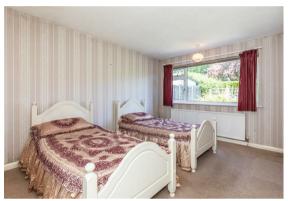

#### Bedroom

14'1" x 9'11" (4.31 x 3.04)

#### Bedroom

11'0" x 10'10" (3.36 x 3.31)