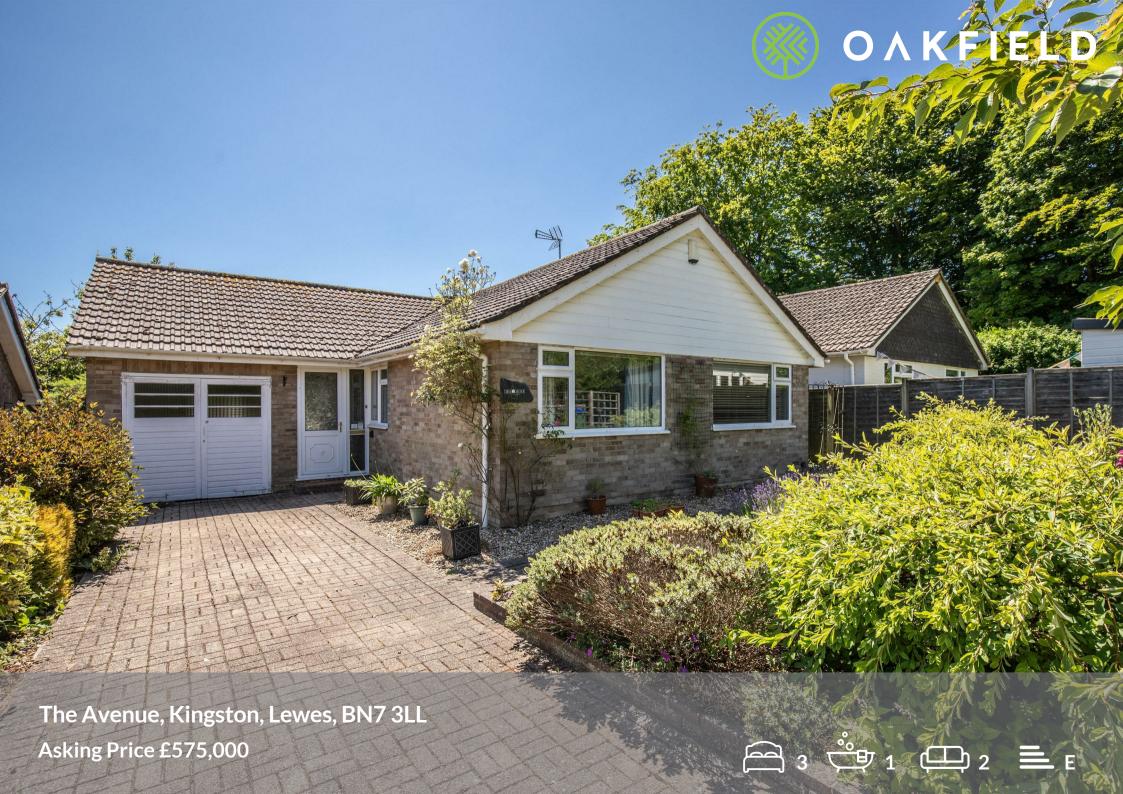

# The Avenue, Kingston, Lewes, BN7 3LL

Charming three bedroom detached bungalow in Kingston. Discover your dream home in the picturesque village of Kingston! This delightful three-bedroom detached bungalow offers a perfect blend of comfort and convenience, ideal for families or those seeking a peaceful retreat with fantastic potential to create your perfect home.

Enjoy bright and airy interiors with a generous living room & dining area, perfect for family gatherings and relaxation. A light & airy kitchen offers great potential, leading onto the dining area and overlooking the beautiful garden. Three comfortable bedrooms, two of which are good size doubles, each offering a tranquil space with plenty of natural light, ideal for restful nights.

Outside you have good parking and a useful garage, great for storage or offering further potential to convert subject to planning consents. Both the front and rear gardens have been well designed to be easy to manage whilst offering a relaxing peaceful space to the rear that enjoys sunshine throughout the day.

Located within easy reach Lewes but providing the peace and quiet of village living this charming home must be seen to be appreciated, sold with no onward chain the property is ready to move into as soon as you are!