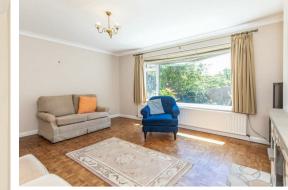

Enjoy bright and airy interiors with a generous living room & dining area, perfect for family gatherings and relaxation. A light & airy kitchen offers great potential, leading onto the dining area and overlooking the beautiful garden. Three comfortable bedrooms, two of which are good size doubles, each offering a tranquil space with plenty of natural light, ideal for restful nights.

**Kitchen** 12'10" 10'4" (3.92 3.17)

**Dining Room** 13'3" x 10'4" (4.06 x 3.17)

**Sitting Room** 16'2" × 12'11" (4.94 × 3.94)

**Bedroom** 14'1" x 9'11" (4.31 x 3.04)

Bedroom 11'0" × 10'10" (3.36 × 3.31)

Bedroom 9'11" x 7'9" (3.04 x 2.37)