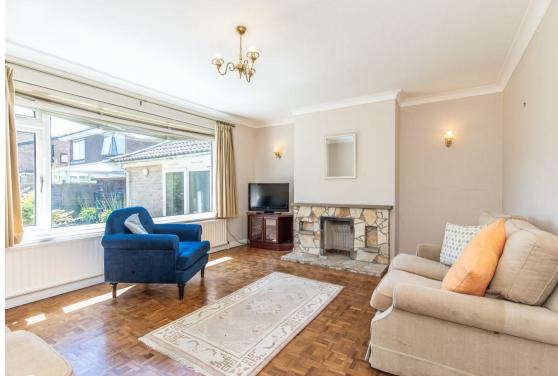

Enjoy bright and airy interiors with a generous living room & dining area, perfect for family gatherings and relaxation. A light & airy kitchen offers great potential, leading onto the dining area and overlooking the beautiful garden. Three comfortable bedrooms, two of which are good size doubles, each offering a tranquil space with plenty of natural light, ideal for restful nights.

**Kitchen** 12'10" 10'4" (3.92 3.17)

**Dining Room** 13'3" x 10'4" (4.06 x 3.17)

**Sitting Room** 16'2" × 12'11" (4.94 × 3.94)

**Bedroom** 14'1" x 9'11" (4.31 x 3.04)

Bedroom 11'0" × 10'10" (3.36 × 3.31)

Bedroom 9'11" x 7'9" (3.04 x 2.37)