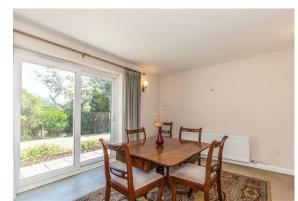

Enjoy bright and airy interiors with a generous living room & dining area, perfect for family gatherings and relaxation. A light & airy kitchen offers great potential, leading onto the dining area and overlooking the beautiful garden. Three comfortable bedrooms, two of which are good size doubles, each offering a tranquil space with plenty of natural light, ideal for restful nights.

**Kitchen** 12'10" 10'4" (3.92 3.17)

**Dining Room** 13'3" x 10'4" (4.06 x 3.17)

**Sitting Room** 16'2" × 12'11" (4.94 × 3.94)

**Bedroom** 14'1" x 9'11" (4.31 x 3.04)

Bedroom 11'0" × 10'10" (3.36 × 3.31)

Bedroom 9'11" x 7'9" (3.04 x 2.37)