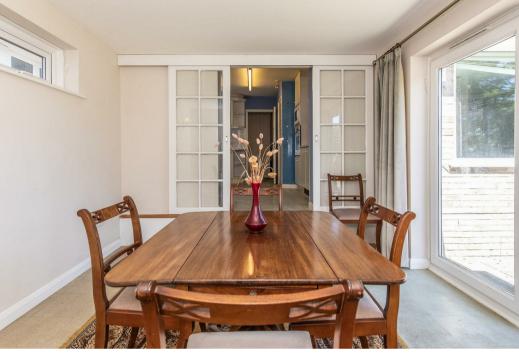

Enjoy bright and airy interiors with a generous living room & dining area, perfect for family gatherings and relaxation. A light & airy kitchen offers great potential, leading onto the dining area and overlooking the beautiful garden. Three comfortable bedrooms, two of which are good size doubles, each offering a tranquil space with plenty of natural light, ideal for restful nights.

**Kitchen** 12'10" 10'4" (3.92 3.17)

**Dining Room** 13'3" x 10'4" (4.06 x 3.17)

**Sitting Room** 16'2" × 12'11" (4.94 × 3.94)

**Bedroom** 14'1" x 9'11" (4.31 x 3.04)

Bedroom 11'0" × 10'10" (3.36 × 3.31)

Bedroom 9'11" x 7'9" (3.04 x 2.37)