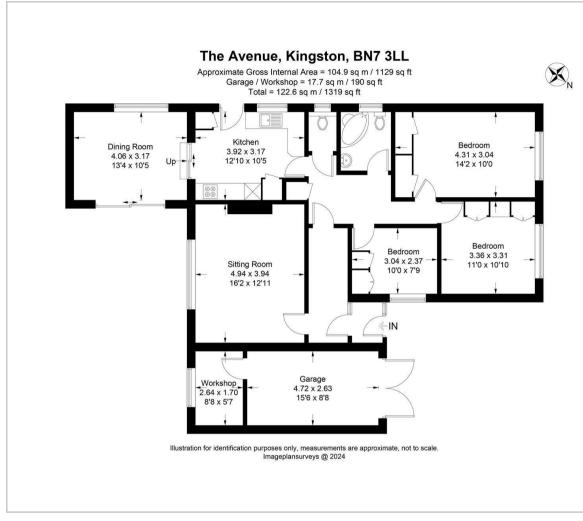

**Kitchen** 12'10" 10'4" (3.92 3.17)

**Dining Room** 13'3" x 10'4" (4.06 x 3.17)

**Sitting Room** 16'2" × 12'11" (4.94 × 3.94)

**Bedroom** 14'1" x 9'11" (4.31 x 3.04)

Bedroom 11'0" × 10'10" (3.36 × 3.31)

Bedroom 9'11" x 7'9" (3.04 x 2.37)

**Garage** 15'5" x 8'7" (4.72 x 2.63)

**Workshop** 8'7" x 5'6" (2.64 x 1.70)

Bathroom

WC

Council Tax Band F-£3616 Per Annum

**Floor Plan** 