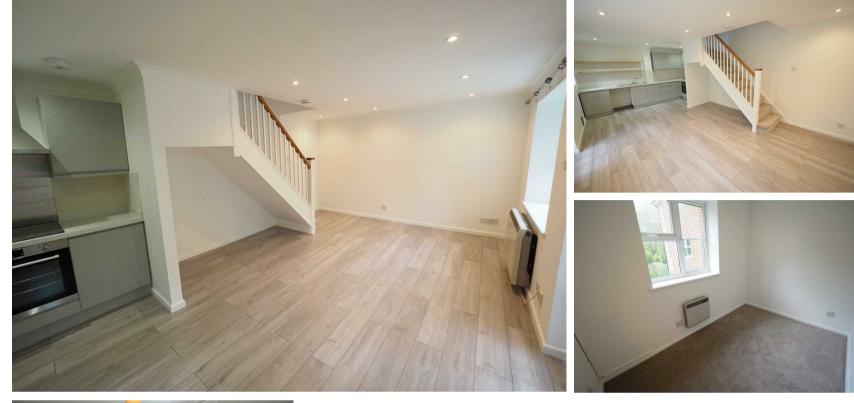

Key features include spacious open plan living areas with a modern kitchen area.

Enjoy generous living spaces with a bright and airy lounge that invites relaxation and comfort.

A well appointed kitchen with ample storage and a convenient layout for culinary adventures.

#### Kitchen/Sitting Room

20'3 x 12'8 (6.17m x 3.86m)