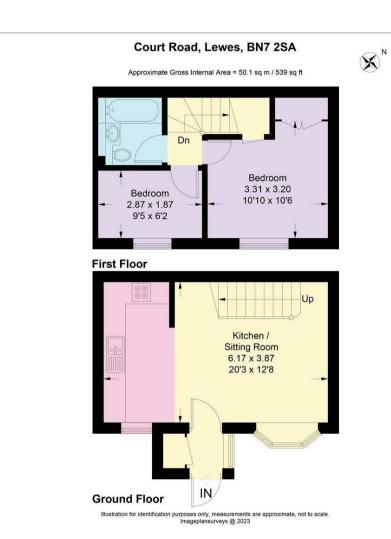

#### Kitchen/Sitting Room

20'3 x 12'8 (6.17m x 3.86m)

#### Bedroom

10'10 x 10'6 (3.30m x 3.20m)

#### Bedroom

9'5 x 6'2 (2.87m x 1.88m)

Council Tax Band - C £2,225 per annum