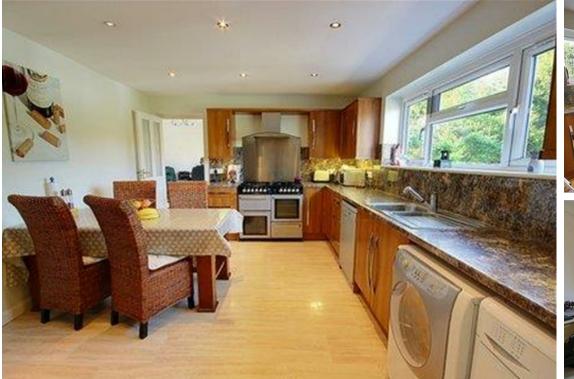

Earls Close, Seaford BN25 2TX £1,800









# Earls Close, Seaford BN25 2TX

A fabulous, modern split level detached bungalow offered in immaculate order throughout and boasting a bespoke fitted kitchen / breakfast room with range cooker, three double bedrooms, three reception rooms, luxury bathroom and ensuite shower room.

Outside there are large landscaped gardens including spacious patio and lawn with summer house, double garage and driveway.

Internal viewing is essential to truly appreciate this outstanding property.

#### Please note:

An annual household income of £54,000 will be required for the affordability criteria of this property.

The minimum tenancy length is 12 months.

The property is available unfurnished.





















19'6 x 14'4 (5.94m x 4.37m)

#### Kitchen/Dining Room

11'10 x 16'5 (3.61m x 5.00m)

#### Study

10'10 x 11'10 (3.30m x 3.61m)

#### Bedroom

10'10 x 16'5 (3.30m x 5.00m)

#### Bedroom

11'8 x 13'7 (3.56m x 4.14m)

#### Bedroom

12'2 x 11'2 (3.71m x 3.40m)

Council Tax Band - E £3,060 per annum







## Floor Plan



#### Viewing

Please contact us on 01273 474101

if you wish to arrange a viewing appointment for this property or require further information.

# Churchill Rd Hill Rise A250 **⇒**Bishopstone Yawth Park Ro **KP Landscapes** Claremont Rd. Google Map data @2024 Google

### **Energy Efficiency Graph**

Area Map



These particulars, whilst believed to be accurate are set out as a general outline only for guidance and do not constitute any part of an offer or