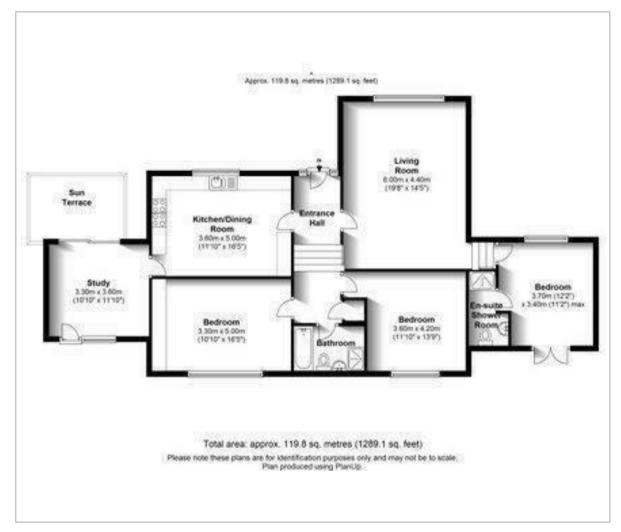

#### Please note:

An annual household income of £54,000 will be required for the affordability criteria of this property.

The minimum tenancy length is 12 months.

The property is available unfurnished.

19'6 x 14'4 (5.94m x 4.37m)

#### Kitchen/Dining Room

11'10 x 16'5 (3.61m x 5.00m)

#### Study

10'10 x 11'10 (3.30m x 3.61m)

#### Bedroom

10'10 x 16'5 (3.30m x 5.00m)

#### Bedroom

11'8 x 13'7 (3.56m x 4.14m)

#### Bedroom

12'2 x 11'2 (3.71m x 3.40m)

Council Tax Band - E £3,060 per annum

## Floor Plan