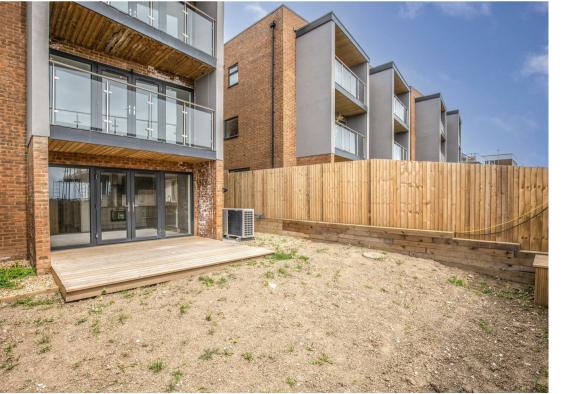

Arranged over 3 floors, with attractive gardens and balconies. With over 2,000 sq ft, the houses are arranged to take advantage of the unique outlook, and offer a high specification throughout, including solid oak doors, and Upvc high performance double glazed windows.

From the lower ground floor, the kitchen / dining room gives direct access to a decked terraced and fenced garden, and provides a range of units with a fitted oven and hob, together with integrated fridge freezer.