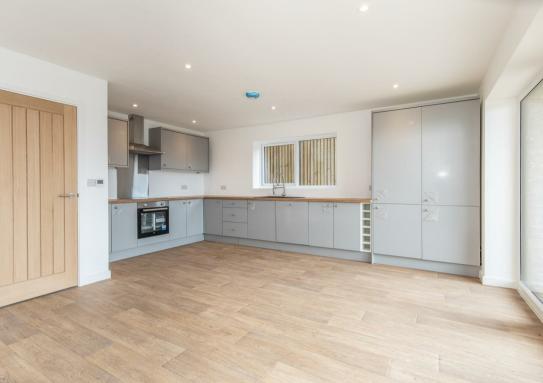

From the lower ground floor, the kitchen / dining room gives direct access to a decked terraced and fenced garden, and provides a range of units with a fitted oven and hob, together with integrated fridge freezer.