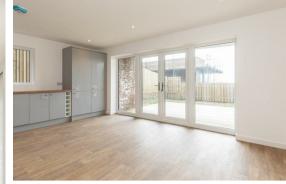

From the lower ground floor, the kitchen / dining room gives direct access to a decked terraced and fenced garden, and provides a range of units with a fitted oven and hob, together with integrated fridge freezer.