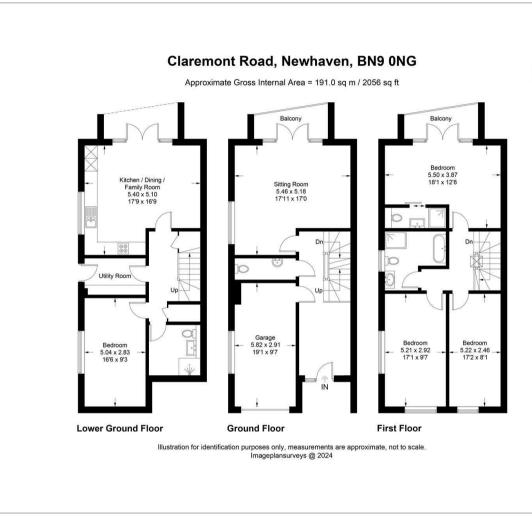

Arranged over 3 floors, with attractive gardens and balconies. With over 2,000 sq ft, the houses are arranged to take advantage of the unique outlook, and offer a high specification throughout, including solid oak doors, and Upvc high performance double glazed windows.

From the lower ground floor, the kitchen / dining room gives direct access to a decked terraced and fenced garden, and provides a range of units with a fitted oven and hob, together with integrated fridge freezer.

Brighton and Lewes are close by, as well as the seaside town of Seaford.

**Kitchen/Dining/Family room** 17'8" x 16'8" (5.40 x 5.10)

Bedroom 16'6" x 9'3" (5.04 x 2.83)

**Sitting Room** 17'10" x 16'11" (5.46 x 5.18)

**Garage** 19'1" x 9'6" (5.82 x 2.91)

Bedroom 18'0" x 12'8" (5.50 x 3.87)

Bedroom 17'1" x 9'6" (5.21 x 2.92)

**Bedroom** 17'1" x 8'0" (5.22 x 2.46)

Council Tax Band- To be confirmed

## **Floor Plan**