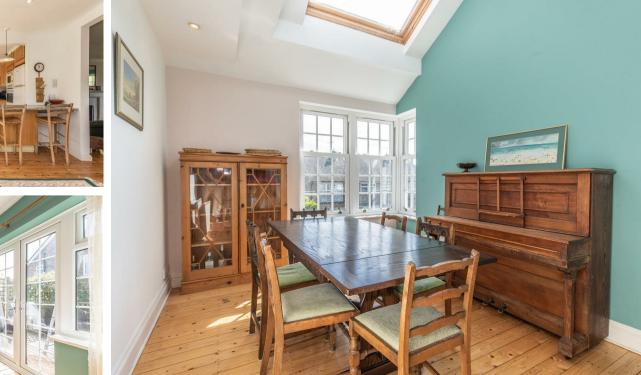

On the ground floor you can enjoy a large open plan kitchen/dining space with double doors leading to the decked garden area to the rear.

There is also a spacious sitting room where the light extends right across with a beautiful bay window overlooking the front of the property and useful study which would be ideal as a work from space or additional guest bedroom.

With so much to offer this truly is a must see home.

**Dining Room** 12'10 x 9'4 (3.91m x 2.84m)

**Kitchen/Breakfast Room** 18'11 x 10'11 (5.77m x 3.33m)