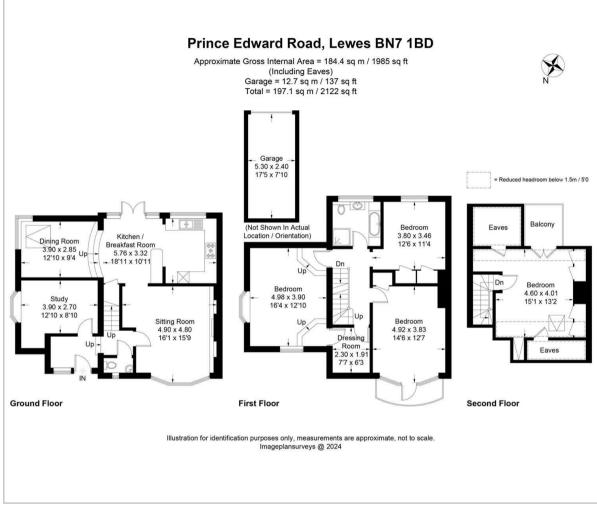

On the ground floor you can enjoy a large open plan kitchen/dining space with double doors leading to the decked garden area to the rear.

There is also a spacious sitting room where the light extends right across with a beautiful bay window overlooking the front of the property and useful study which would be ideal as a work from space or additional guest bedroom.

Wooden flooring throughout the ground floor create a warm and inviting feeling that continues throughout the home.

On the first floor you'll find three good size bedrooms all offering their own unique features such as a wonderful walk in dressing room, fabulous balcony and stunning far reaching views.

A further bedroom with it's own good size balcony has been created in the loft space adding to the allure of this home.

Outside you have further gardens to the side of the home that could be utilised as parking, on top of that you also have the added benefit of a single garage.

With so much to offer this truly is a must see home.

**Dining Room** 12'10 x 9'4 (3.91m x 2.84m)

**Kitchen/Breakfast Room** 18'11 x 10'11 (5.77m x 3.33m)

# Sitting Room

16'1 x 15'9 (4.90m x 4.80m)

**Study** 12'10 x 8'10 (3.91m x 2.69m)

**Bedroom** 16'4 x 12'10 (4.98m x 3.91m)

Bedroom 12'6 x11'4 (3.81m x3.45m)

**Bedroom** 14'6 x 12'7 (4.42m x 3.84m)

**Dressing Room** 7'7 x 6'3 (2.31m x 1.91m)

Bedroom 15'1 x13'2 (4.60m x4.01m)

**Garage** 17'5 x 7'10 (5.31m x 2.39m)

Council Tax Band - F £3,616 per annum

#### **Floor Plan**