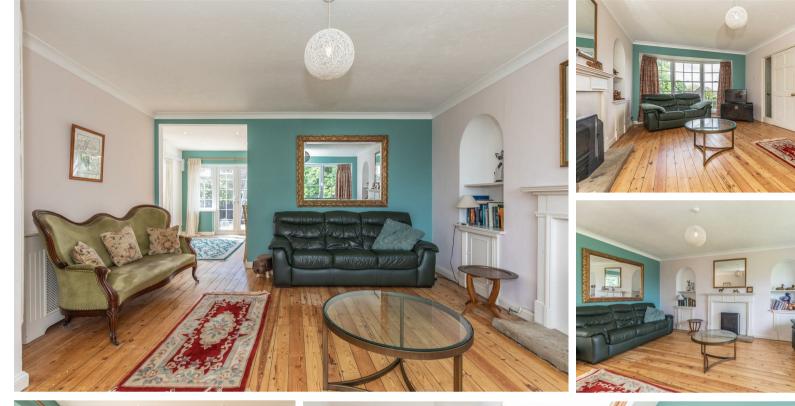

On the ground floor you can enjoy a large open plan kitchen/dining space with double doors leading to the decked garden area to the rear.

There is also a spacious sitting room where the light extends right across with a beautiful bay window overlooking the front of the property and useful study which would be ideal as a work from space or additional guest bedroom.

Wooden flooring throughout the ground floor create a warm and inviting feeling that continues throughout the home.

On the first floor you'll find three good size bedrooms all offering their own unique features such as a wonderful walk in dressing room, fabulous balcony and stunning far reaching views.

# Sitting Room

16'1 x 15'9 (4.90m x 4.80m)

**Study** 12'10 x 8'10 (3.91m x 2.69m)

**Bedroom** 16'4 x 12'10 (4.98m x 3.91m)

Bedroom 12'6 x11'4 (3.81m x3.45m)

**Bedroom** 14'6 x 12'7 (4.42m x 3.84m)

**Dressing Room** 7'7 x 6'3 (2.31m x 1.91m)