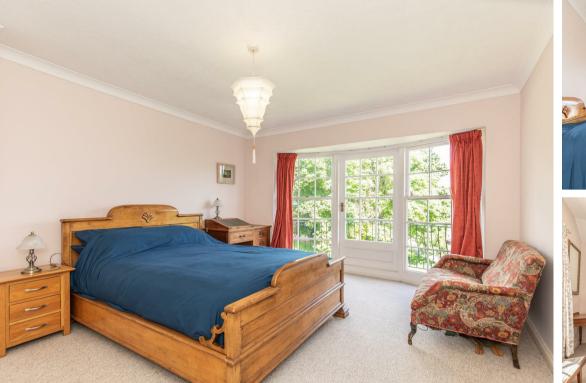

Wooden flooring throughout the ground floor create a warm and inviting feeling that continues throughout the home.

On the first floor you'll find three good size bedrooms all offering their own unique features such as a wonderful walk in dressing room, fabulous balcony and stunning far reaching views.

A further bedroom with it's own good size balcony has been created in the loft space adding to the allure of this home.

Outside you have further gardens to the side of the home that could be utilised as parking, on top of that you also have the added benefit of a single garage.

# Sitting Room

16'1 x 15'9 (4.90m x 4.80m)

**Study** 12'10 x 8'10 (3.91m x 2.69m)

**Bedroom** 16'4 x 12'10 (4.98m x 3.91m)

Bedroom 12'6 x11'4 (3.81m x3.45m)

**Bedroom** 14'6 x 12'7 (4.42m x 3.84m)

**Dressing Room** 7'7 x 6'3 (2.31m x 1.91m)