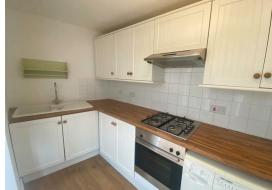

The through living space is very comfortable providing more than sufficient space for living and dining furniture and further leads to the galley kitchen. The kitchen is neat and comes equipped with a fridge freezer, washing machine, electric oven, and gas hob. The downstairs toilet, useable cellar and sunny courtyard complete the property.