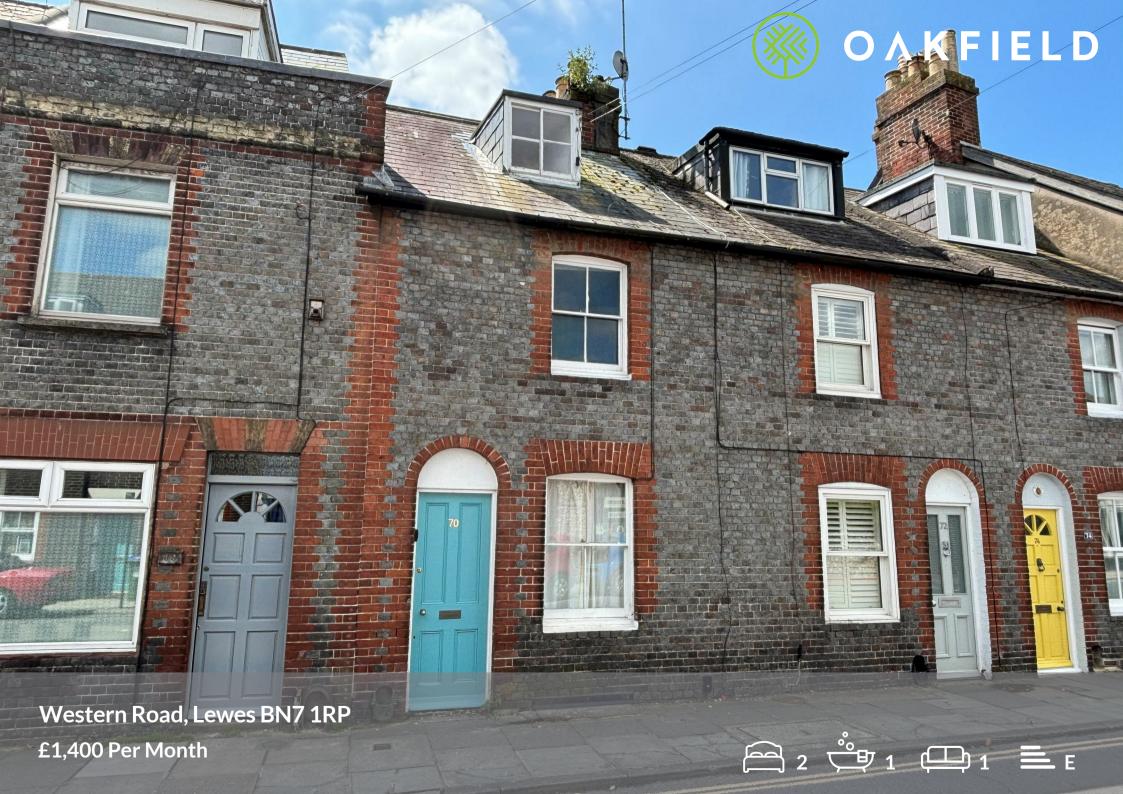

## Western Road, Lewes BN7 1RP

A delightful, Two terraced house arranged over four floors and punctuated with original period features.

Positioned just past the top of the High Street, this property presents very well from top to bottom.