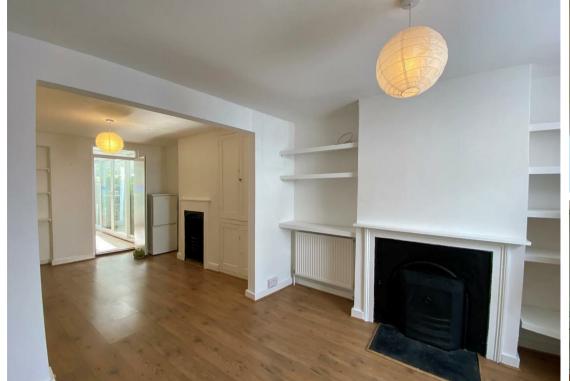

The through living space is very comfortable providing more than sufficient space for living and dining furniture and further leads to the galley kitchen. The kitchen is neat and comes equipped with a fridge freezer, washing machine, electric oven, and gas hob. The downstairs toilet, useable cellar and sunny courtyard complete the property.