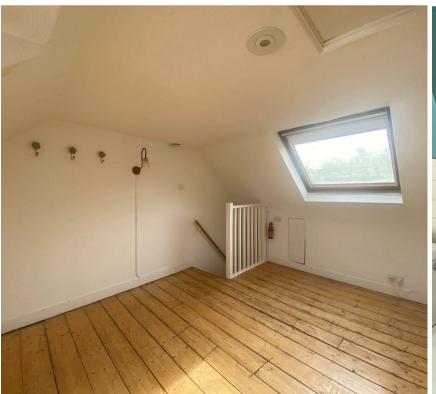

Both bedrooms are doubles with one benefitting built in wardrobes and the other, nestled in the roof, enjoying far reaching views. The family bathroom is charming, fitted with a shower cubicle and roll top bath.