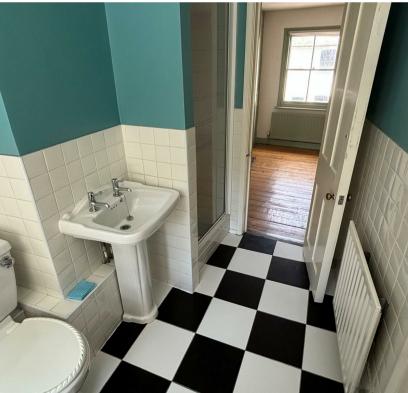

Both bedrooms are doubles with one benefitting built in wardrobes and the other, nestled in the roof, enjoying far reaching views. The family bathroom is charming, fitted with a shower cubicle and roll top bath.

The through living space is very comfortable providing more than sufficient space for living and dining furniture and further leads to the galley kitchen. The kitchen is neat and comes equipped with a fridge freezer, washing machine, electric oven, and gas hob. The downstairs toilet, useable cellar and sunny courtyard complete the property.