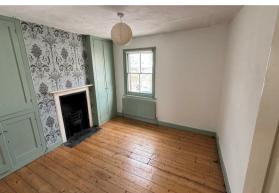

Both bedrooms are doubles with one benefitting built in wardrobes and the other, nestled in the roof, enjoying far reaching views. The family bathroom is charming, fitted with a shower cubicle and roll top bath.