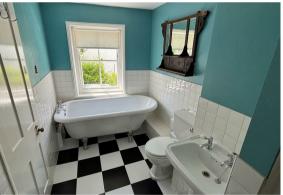

Both bedrooms are doubles with one benefitting built in wardrobes and the other, nestled in the roof, enjoying far reaching views. The family bathroom is charming, fitted with a shower cubicle and roll top bath.