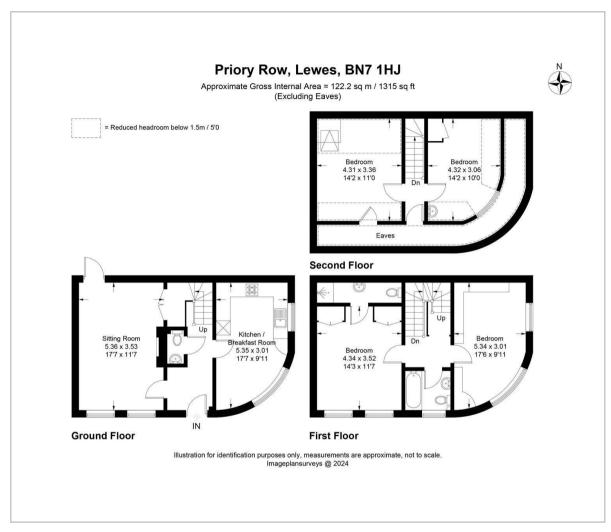

## Floor Plan

17'7" x 11'6" (5.36 x 3.53)

Kitchen/Breakfast Room

17'6" x 9'10" (5.35 x 3.01)

Bedroom

14'2" x 11'6" (4.34 x 3.52)

**En Suite Shower Room** 

Bedroom

17'6" x 9'10" (5.34 x 3.01)

Bathroom

Bedroom

14'1" x 11'0" (4.31 x 3.36)

Bedroom

14'2" x 10'0" (4.32 x 3.06)

Council Tax Band - E £3060