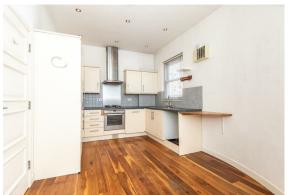

Uniquely designed on a curve the home offers superb space across all three floors with a substantial lounge complimented by a bright and modern kitchen.

On the upper floors you'll find the choice of four double bedrooms with the main enjoying an en suite shower room.

17'7" x 11'6" (5.36 x 3.53)

Kitchen/Breakfast Room

17'6" x 9'10" (5.35 x 3.01)

Bedroom

14'2" x 11'6" (4.34 x 3.52)

**En Suite Shower Room** 

Bedroom

17'6" x 9'10" (5.34 x 3.01)