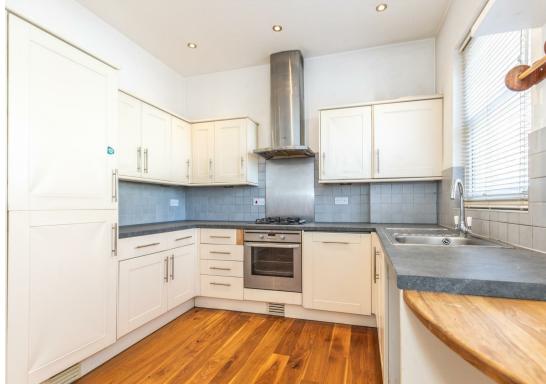

Uniquely designed on a curve the home offers superb space across all three floors with a substantial lounge complimented by a bright and modern kitchen.

On the upper floors you'll find the choice of four double bedrooms with the main enjoying an en suite shower room.

17'7" x 11'6" (5.36 x 3.53)

Kitchen/Breakfast Room

17'6" x 9'10" (5.35 x 3.01)

Bedroom

14'2" x 11'6" (4.34 x 3.52)

**En Suite Shower Room** 

Bedroom

17'6" x 9'10" (5.34 x 3.01)