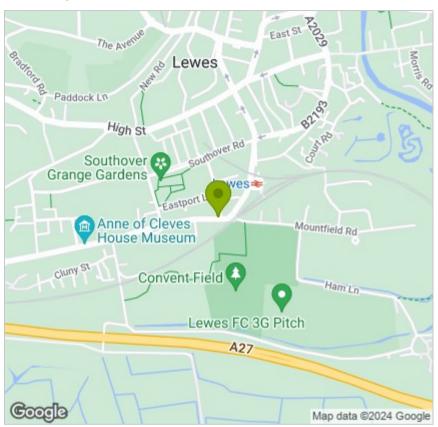

suite shower room.

Outside you have a small court yard garden along with highly sought after allocated parking. the property is offered with no onward chain and available to view immediately.

Outside & Garden: Courtyard garden to the rear and allocated parking space accessed via Garden Street





















17'7" x 11'6" (5.36 x 3.53)

Kitchen/Breakfast Room

17'6" x 9'10" (5.35 x 3.01)

Bedroom

14'2" x 11'6" (4.34 x 3.52)

**En Suite Shower Room** 

Bedroom

17'6" x 9'10" (5.34 x 3.01)

Bathroom

Bedroom

14'1" x 11'0" (4.31 x 3.36)

Bedroom

14'2" x 10'0" (4.32 x 3.06)

Council Tax Band - E £3060







## Floor Plan



#### Viewing

Please contact us on 01273 474101

if you wish to arrange a viewing appointment for this property or require further information.

#### Area Map



### **Energy Efficiency Graph**



These particulars, whilst believed to be accurate are set out as a general outline only for guidance and do not constitute any part of an offer or contract. Intending purchasers should not rely on them as statements of representation of fact, but must satisfy themselves by inspection or otherwise as to their accuracy. No person in this firms employment has the authority to make or give any representation or warranty in respect of the property.