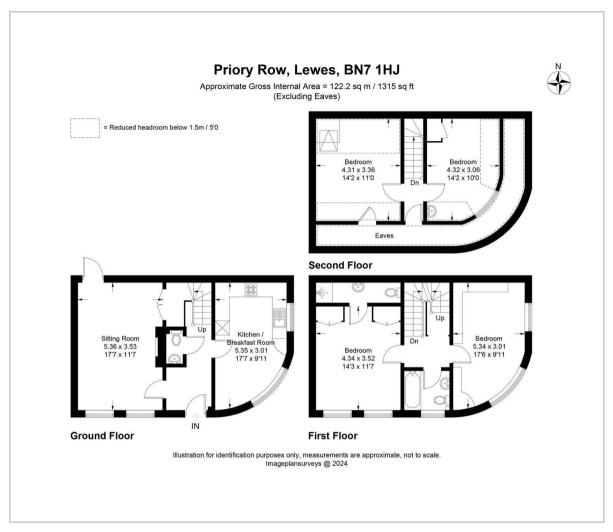

# Floor Plan

# **Sitting Room**

17'7" x 11'6" (5.36 x 3.53)

## Kitchen/Breakfast Room

17'6" x 9'10" (5.35 x 3.01)

## Bedroom

14'2" x 11'6" (4.34 x 3.52)

#### Bedroom

17'6" x 9'10" (5.34 x 3.01)

#### Bedroom

14'1" x 11'0" (4.31 x 3.36)

#### Bedroom

14'2" x 10'0" (4.32 x 3.06)

Council Tax Band - E £3060