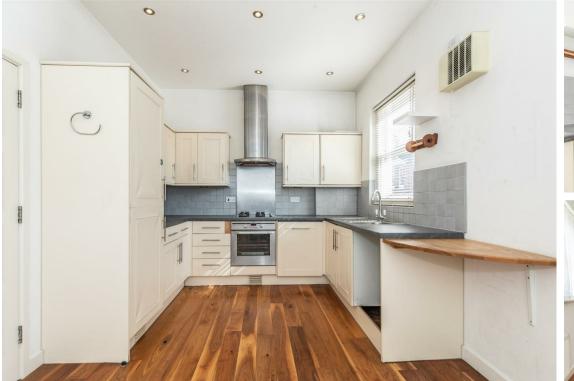

Priory Street, Lewes BN7 1HJ

Located within walking distance of Lewes train station, primary and secondary schools along with Lewes Priory and Southover Grange Gardens, this charming and unique corner house is ideal for those looking for more space.

Uniquely designed on a curve the home offers superb space across all three floors with a substantial lounge complimented by a bright and modern kitchen.

On the upper floors you'll find the choice of four double bedrooms with the main enjoying an en suite shower room.

Outside you have a small court yard garden along with highly sought after allocated parking. the property is offered with no onward chain and available to view immediately.

Outside & Garden: Courtyard garden to the rear and allocated parking space accessed via Garden Street



















# **Sitting Room**

17'7" x 11'6" (5.36 x 3.53)

## Kitchen/Breakfast Room

17'6" x 9'10" (5.35 x 3.01)

## Bedroom

14'2" x 11'6" (4.34 x 3.52)

# **En Suite Shower Room**

#### Bedroom

17'6" x 9'10" (5.34 x 3.01)

# Bathroom

#### Bedroom

14'1" x 11'0" (4.31 x 3.36)

#### Bedroom

14'2" x 10'0" (4.32 x 3.06)

Council Tax Band - E £3060







# Floor Plan



# Viewing

Please contact us on 01273 474101

if you wish to arrange a viewing appointment for this property or require further information.

### Area Map



# **Energy Efficiency Graph**



These particulars, whilst believed to be accurate are set out as a general outline only for guidance and do not constitute any part of an offer or contract. Intending purchasers should not rely on them as statements of represe