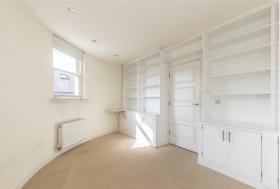

# **Sitting Room**

17'7" x 11'6" (5.36 x 3.53)

## Kitchen/Breakfast Room

17'6" x 9'10" (5.35 x 3.01)

## Bedroom

14'2" x 11'6" (4.34 x 3.52)

#### Bedroom

17'6" x 9'10" (5.34 x 3.01)

#### Bedroom

14'1" x 11'0" (4.31 x 3.36)

#### Bedroom

14'2" x 10'0" (4.32 x 3.06)

Council Tax Band - E £3060