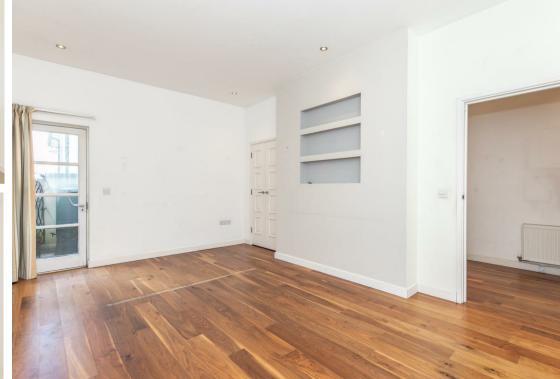

reet, Lewes BN7 1HJ

Located within walking distance of Lewes train station, primary and secondary schools along with Lewes Priory and Southover Grange Gardens, this charming and unique corner house is ideal for those looking for more space.

Uniquely designed on a curve the home offers superb space across all three floors with a substantial lounge complimented by a bright and modern kitchen.

On the upper floors you'll find the choice of four double bedrooms with the main enjoying an en suite shower room.

Outside you have a small court yard garden along with highly sought after allocated parking. the property is offered with no onward chain and available to view immediately.

Outside & Garden: Courtyard garden to the rear and allocated parking space accessed via Garden Street



















# **Sitting Room**

17'7" x 11'6" (5.36 x 3.53)

## Kitchen/Breakfast Room

17'6" x 9'10" (5.35 x 3.01)

## Bedroom

14'2" x 11'6" (4.34 x 3.52)

# **En Suite Shower Room**

#### Bedroom

17'6" x 9'10" (5.34 x 3.01)

# Bathroom

#### Bedroom

14'1" x 11'0" (4.31 x 3.36)

#### Bedroom

14'2" x 10'0" (4.32 x 3.06)

Council Tax Band - E £3060







# Floor Plan



# Viewing

Please contact us on 01273 474101

if you wish to arrange a viewing appointment for this property or require further information.

### Area Map



# **Energy Efficiency Graph**



These particulars, whilst believed to be accurate are set out as a general outline only for guidance and do not constitute any part of an offer or contract. Intending purchasers should not rely on them as statements of representation of