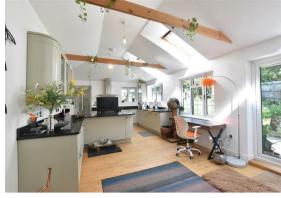

The heart of the home is the expansive openplan kitchen and living area, designed for both functionality and style. The kitchen is fitted with contemporary appliances and offers plenty of storage and workspace, as well as French doors opening to the large private garden. A separate office/study can be found to the rear of the kitchen, presenting a perfect space for working from home.

#### Kitchen

24'9" x 11'10" (7.55 x 3.63)