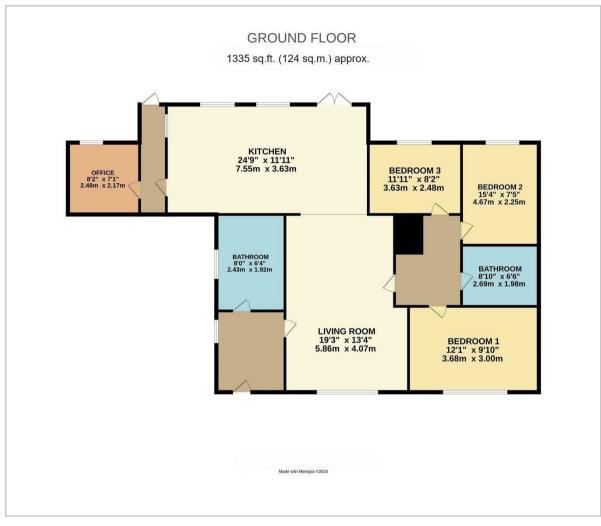

## Floor Plan Area Map

#### Kitchen

24'9" x 11'10" (7.55 x 3.63)

#### Office

8'1" x 7'1" (2.48 x 2.17)

#### Bedroom One

12'0" x 9'10" (3.68 x 3.00)

#### Bedroom Two

15'3" x 7'4" (4.67 x 2.25)

#### **Bedroom Three**

11'10" x 8'1" (3.63 x 2.48)

#### Bathroom

7'11" x 6'3" (2.43 x 1.92)

#### Bathroom

8'9" x 6'5" (2.69 x 1.98)

Council Tax Band C: £2,275.98 Per Annum