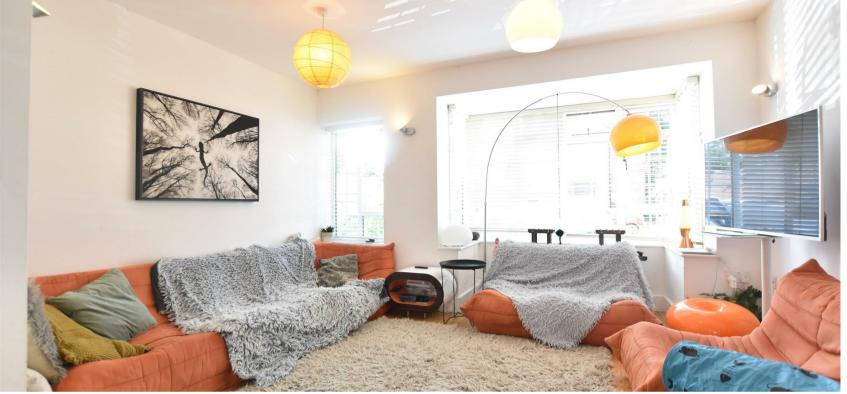

Combined Annual Household Income: £55,500 Tenancy Length: 12 Months Included Appliances: Fridge, Freezer, Dishwasher, Gas Hob, Electric Oven Pets: This property is pet friendly

**Living Room** 19'2" x 13'4" (5.86 x 4.07)