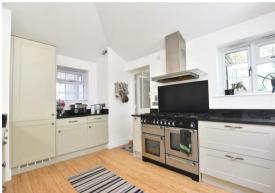

The heart of the home is the expansive openplan kitchen and living area, designed for both functionality and style. The kitchen is fitted with contemporary appliances and offers plenty of storage and workspace, as well as French doors opening to the large private garden. A separate office/study can be found to the rear of the kitchen, presenting a perfect space for working from home.

#### Kitchen

24'9" x 11'10" (7.55 x 3.63)