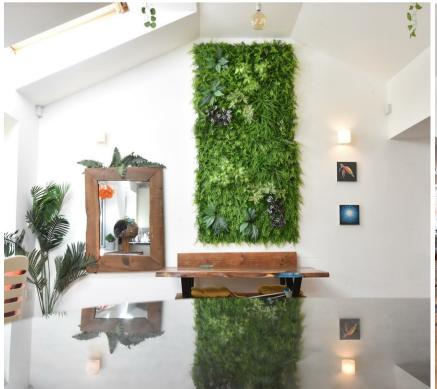

The heart of the home is the expansive openplan kitchen and living area, designed for both functionality and style. The kitchen is fitted with contemporary appliances and offers plenty of storage and workspace, as well as French doors opening to the large private garden. A separate office/study can be found to the rear of the kitchen, presenting a perfect space for working from home.

The property is equipped with underfloor gas fired central heating and double glazed windows throughout. There is parking availability for up to two vehicles at the front of the property. A further stunning feature of this property is unlimited access to Possingworth Park, offering approximately 70 acres of parkland.