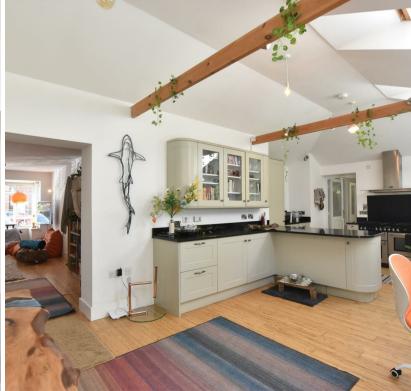

The heart of the home is the expansive openplan kitchen and living area, designed for both functionality and style. The kitchen is fitted with contemporary appliances and offers plenty of storage and workspace, as well as French doors opening to the large private garden. A separate office/study can be found to the rear of the kitchen, presenting a perfect space for working from home.

#### Kitchen

24'9" x 11'10" (7.55 x 3.63)