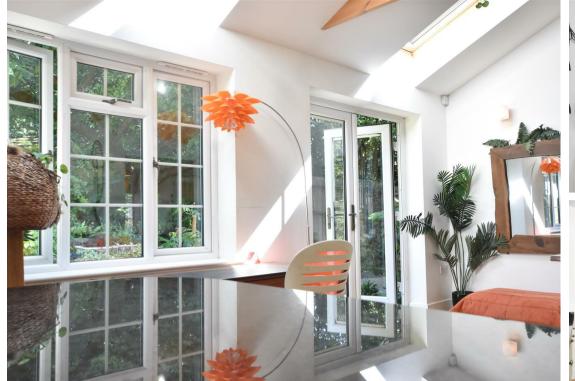

The heart of the home is the expansive openplan kitchen and living area, designed for both functionality and style. The kitchen is fitted with contemporary appliances and offers plenty of storage and workspace, as well as French doors opening to the large private garden. A separate office/study can be found to the rear of the kitchen, presenting a perfect space for working from home.

#### Office

8'1" x 7'1" (2.48 x 2.17)