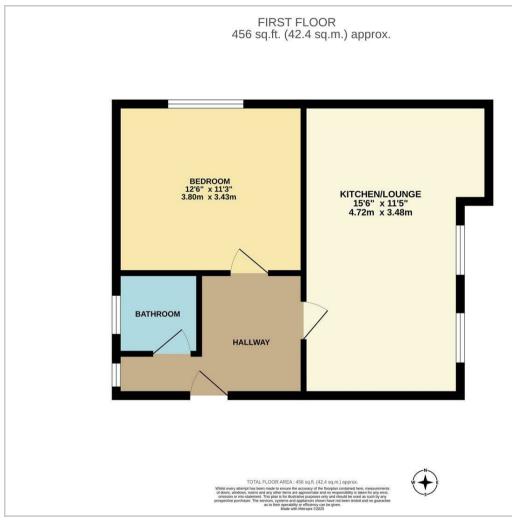

### **Kitchen/Lounge** 15'6 x 11'5 (4.72m x 3.48m)

**Bedroom** 12'6 × 11'3 (3.81m × 3.43m)

## **Floor Plan**