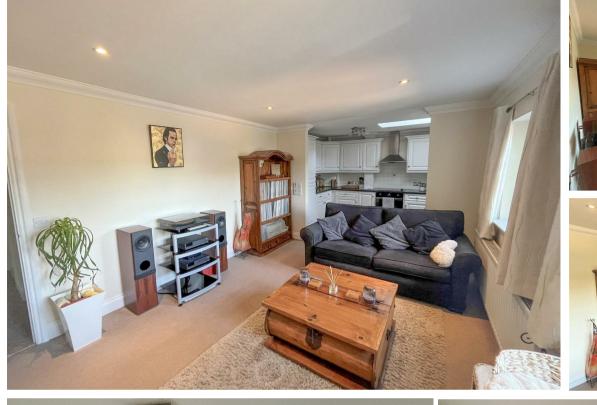

# Westwood Mews, Heathfield TN210DQ

Located in a peaceful cul-de-sac, this bright and spacious one-bedroom firstfloor flat is offered with no onward chain.

Offering a blend of comfort and convenience this property is an ideal opportunity for first time buyers, investors or those seeking a peaceful retreat.

It boasts a modern open-plan kitchen and living area that offers plenty of natural light, a double bedroom with lovely views of nearby trees, and an allocated parking space.

Ideally positioned within walking distance of Heathfield High Street, schools, bus routes, and local amenities.

### **Kitchen/Lounge** 15'6 x 11'5 (4.72m x 3.48m)

**Bedroom** 12'6 × 11'3 (3.81m × 3.43m)