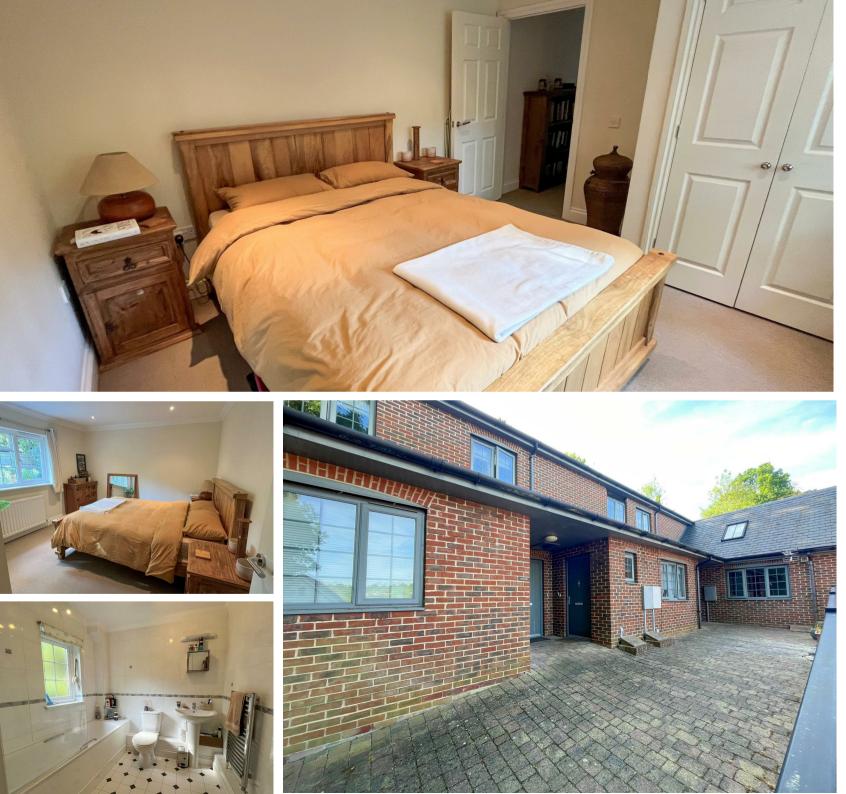

It boasts a modern open-plan kitchen and living area that offers plenty of natural light, a double bedroom with lovely views of nearby trees, and an allocated parking space.

Ideally positioned within walking distance of Heathfield High Street, schools, bus routes, and local amenities.

### **Kitchen/Lounge** 15'6 x 11'5 (4.72m x 3.48m)

**Bedroom** 12'6 × 11'3 (3.81m × 3.43m)