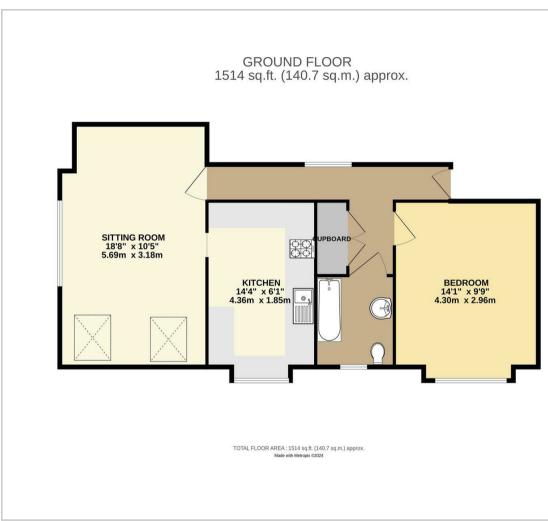

### **Floor Plan**

Sitting Room

### Kitchen

14'3" x 6'0" (4.36 x 1.85)

#### Bedroom

14'1" x 9'8" (4.30 x 2.96)