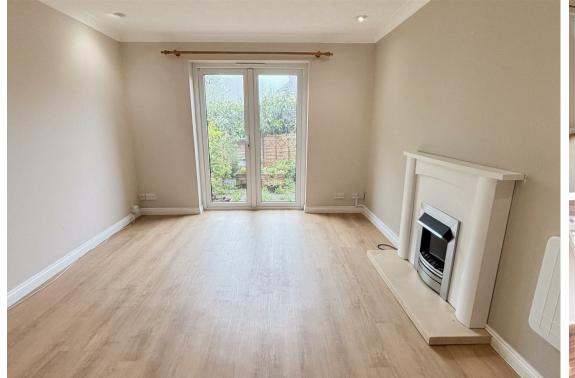

The property features an inviting entrance hallway leading to the kitchen, and a bright and spacious living room with French doors that open out to a private rear garden – perfect for enjoying the outdoors. Upstairs, you'll find a generously sized double bedroom with a range of wardrobes and a well-appointed bathroom with shower over bath.

The landlord will also consider pets on a case by case basis,

**Lounge** 12'10" x 4'10" (3.92m x 1.49)

Kitchen

8'3" x 4'10" (2.54m x 1.49m)

**Bedroom** 

13'1" x 10'9" (3.99m x 3.30m)

Bathroom

7'5" x 5'0" (2.27m x 1.53m)