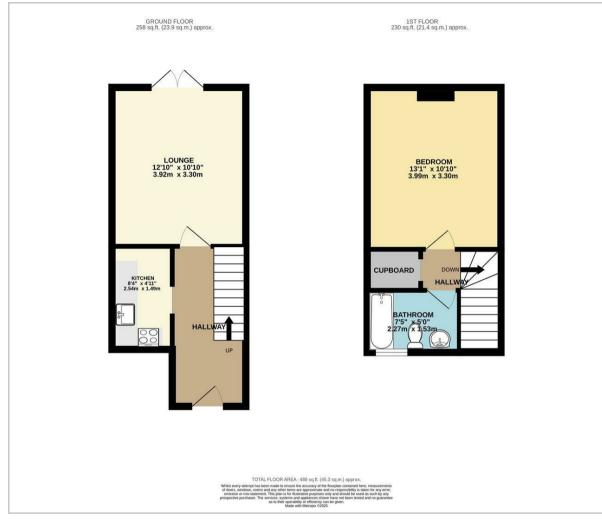

### Floor Plan

The landlord will also consider pets on a case by case basis,

**Lounge** 12'10" x 4'10" (3.92m x 1.49)

Kitchen

8'3" x 4'10" (2.54m x 1.49m)

**Bedroom** 

13'1" x 10'9" (3.99m x 3.30m)

Bathroom

7'5" x 5'0" (2.27m x 1.53m)