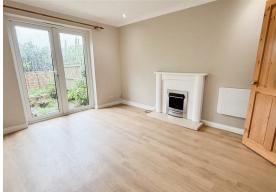

The property features an inviting entrance hallway leading to the kitchen, and a bright and spacious living room with French doors that open out to a private rear garden – perfect for enjoying the outdoors. Upstairs, you'll find a generously sized double bedroom with a range of wardrobes and a well-appointed bathroom with shower over bath.

The landlord will also consider pets on a case by case basis,

**Lounge** 12'10" x 4'10" (3.92m x 1.49)

Kitchen

8'3" x 4'10" (2.54m x 1.49m)

**Bedroom** 

13'1" x 10'9" (3.99m x 3.30m)

Bathroom

7'5" x 5'0" (2.27m x 1.53m)