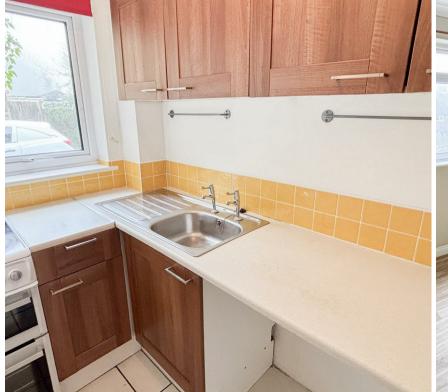

The property features an inviting entrance hallway leading to the kitchen, and a bright and spacious living room with French doors that open out to a private rear garden – perfect for enjoying the outdoors. Upstairs, you'll find a generously sized double bedroom with a range of wardrobes and a well-appointed bathroom with shower over bath.

The landlord will also consider pets on a case by case basis,

**Lounge** 12'10" x 4'10" (3.92m x 1.49)

Kitchen

8'3" x 4'10" (2.54m x 1.49m)

**Bedroom** 

13'1" x 10'9" (3.99m x 3.30m)

Bathroom

7'5" x 5'0" (2.27m x 1.53m)