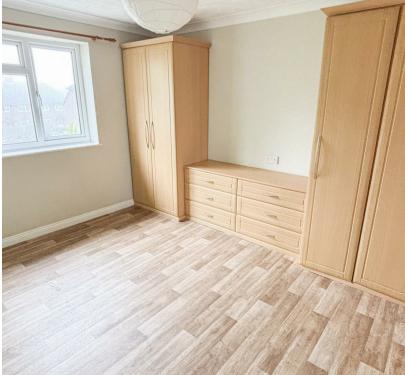

The property features an inviting entrance hallway leading to the kitchen, and a bright and spacious living room with French doors that open out to a private rear garden – perfect for enjoying the outdoors. Upstairs, you'll find a generously sized double bedroom with a range of wardrobes and a well-appointed bathroom with shower over bath.

The landlord will also consider pets on a case by case basis,

**Lounge** 12'10" x 4'10" (3.92m x 1.49)

Kitchen

8'3" x 4'10" (2.54m x 1.49m)

**Bedroom** 

13'1" x 10'9" (3.99m x 3.30m)

Bathroom

7'5" x 5'0" (2.27m x 1.53m)