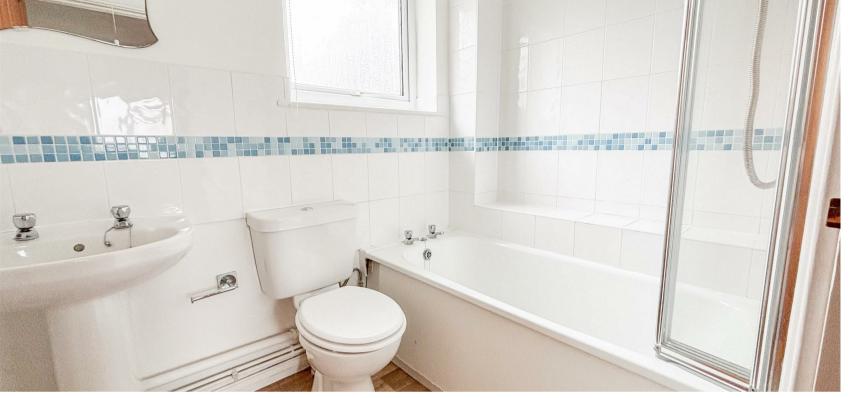

The property features an inviting entrance hallway leading to the kitchen, and a bright and spacious living room with French doors that open out to a private rear garden – perfect for enjoying the outdoors. Upstairs, you'll find a generously sized double bedroom with a range of wardrobes and a well-appointed bathroom with shower over bath.

The landlord will also consider pets on a case by case basis,

**Lounge** 12'10" x 4'10" (3.92m x 1.49)

Kitchen

8'3" x 4'10" (2.54m x 1.49m)

**Bedroom** 

13'1" x 10'9" (3.99m x 3.30m)

Bathroom

7'5" x 5'0" (2.27m x 1.53m)