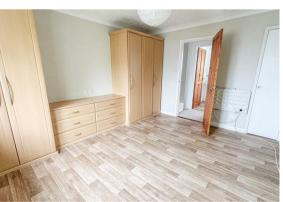

The property features an inviting entrance hallway leading to the kitchen, and a bright and spacious living room with French doors that open out to a private rear garden – perfect for enjoying the outdoors. Upstairs, you'll find a generously sized double bedroom with a range of wardrobes and a well-appointed bathroom with shower over bath.

The landlord will also consider pets on a case by case basis,

**Lounge** 12'10" x 4'10" (3.92m x 1.49)

Kitchen

8'3" x 4'10" (2.54m x 1.49m)

**Bedroom** 

13'1" x 10'9" (3.99m x 3.30m)

Bathroom

7'5" x 5'0" (2.27m x 1.53m)