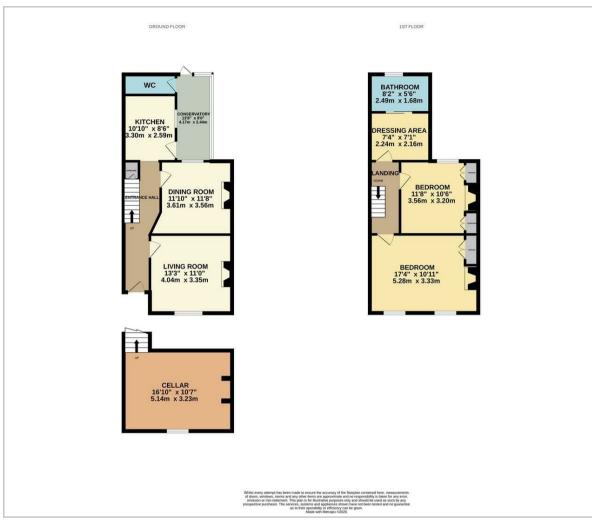

The property provides spacious accommodation presented with neutral décor throughout. You enter the property into an entrance hall, which provides access to the principal ground floor rooms. At the front is the sitting room with an open fire, making for a warm cosy room.

Beyond is a separate dining room, which could suit other purposes as you wish. The kitchen to the rear would benefit from updating and leads through into a side conservatory, where you can also access a ground floor cloakroom.

On the first floor, to the front, is a sizeable principal bedroom, with built-in wardrobe cupboards and built-in workstation to the chimney recess. The second bedroom is also a double and again has built-in wardrobe cupboards.

As you approach the bathroom, which is fitted with a white suite, you walk through a lobby area, which could be used as a place to work from home or could be a dressing area.

There is also a cellar which has recently been tanked and redecorated, with a window to the front.

## **Living Room**

13'3 x 11'0 (4.04m x 3.35m)

## **Dining Room**

11'10 x 11'8 (3.61m x 3.56m)

#### Kitchen

10'10 x 8'6 (3.30m x 2.59m)

## Conservatory

13'8 x 8'0 (4.17m x 2.44m)

#### Bedroom

17'4 x 10'11 (5.28m x 3.33m)

#### Bedroom

11'8 x 10'6 (3.56m x 3.20m)

## **Dressing Area**

7'4 x 7'1 (2.24m x 2.16m)

#### Bathroom

8'2 x 5'6 (2.49m x 1.68m)

Council Tax Band - C

#### Floor Plan