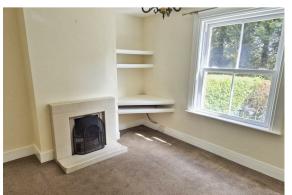

The property provides spacious accommodation presented with neutral décor throughout. You enter the property into an entrance hall, which provides access to the principal ground floor rooms. At the front is the sitting room with an open fire, making for a warm cosy room.

## **Living Room**

13'3 x 11'0 (4.04m x 3.35m)