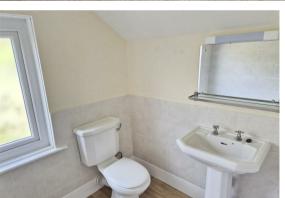

As you approach the bathroom, which is fitted with a white suite, you walk through a lobby area, which could be used as a place to work from home or could be a dressing area.

There is also a cellar which has recently been tanked and redecorated, with a window to the front.

#### Bathroom

8'2 x 5'6 (2.49m x 1.68m)

Council Tax Band - C