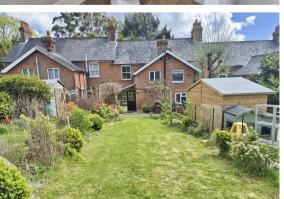

# Firgrove Road, Cross In Hand, Heathfield TN21 OSS

This characterful, period property is situated in a sought-after location to edge of Heathfield, providing a semi-rural feel and yet within close proximity to a wide range of convenient amenities.

The garden is an absolute delight, with terrace leading to the main garden area, which is predominantly laid to lawn with established flower and shrub borders.

This charming home will be sold with no onward chain and represents a wonderful opportunity to purchase a period property which you can truly make your own.