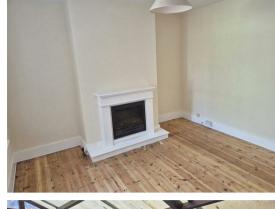

The property provides spacious accommodation presented with neutral décor throughout. You enter the property into an entrance hall, which provides access to the principal ground floor rooms. At the front is the sitting room with an open fire, making for a warm cosy room.

## **Living Room**

13'3 x 11'0 (4.04m x 3.35m)