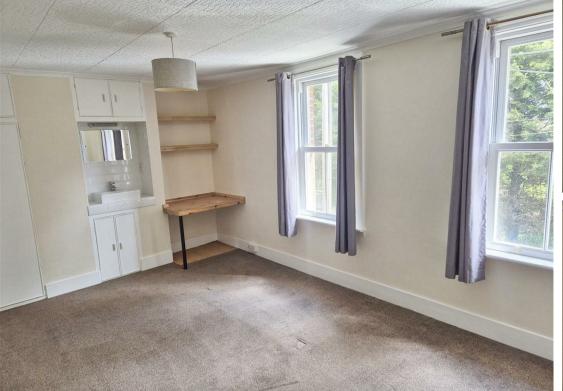

On the first floor, to the front, is a sizeable principal bedroom, with built-in wardrobe cupboards and built-in workstation to the chimney recess. The second bedroom is also a double and again has built-in wardrobe cupboards.

#### Bedroom

11'8 x 10'6 (3.56m x 3.20m)