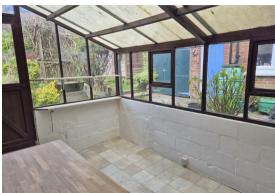

Beyond is a separate dining room, which could suit other purposes as you wish. The kitchen to the rear would benefit from updating and leads through into a side conservatory, where you can also access a ground floor cloakroom.

## Conservatory

13'8 x 8'0 (4.17m x 2.44m)