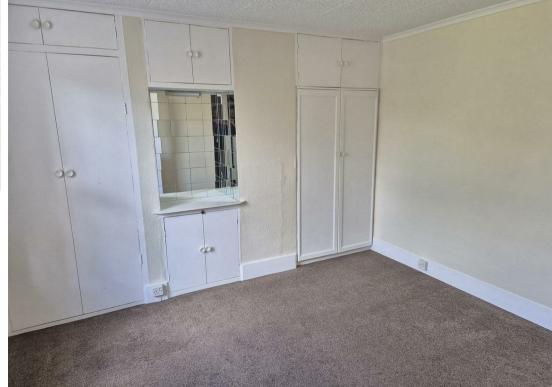

On the first floor, to the front, is a sizeable principal bedroom, with built-in wardrobe cupboards and built-in workstation to the chimney recess. The second bedroom is also a double and again has built-in wardrobe cupboards.

#### Bedroom

17'4 x 10'11 (5.28m x 3.33m)