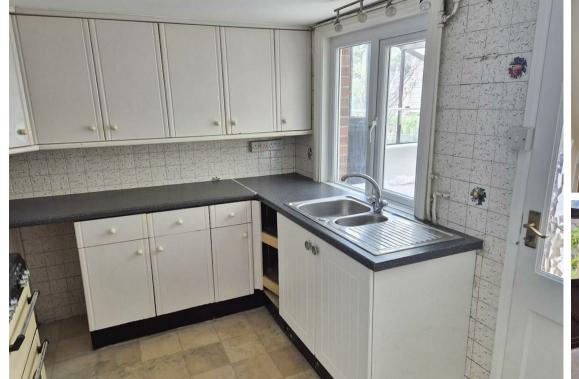

Beyond is a separate dining room, which could suit other purposes as you wish. The kitchen to the rear would benefit from updating and leads through into a side conservatory, where you can also access a ground floor cloakroom.

#### Kitchen

10'10 x 8'6 (3.30m x 2.59m)