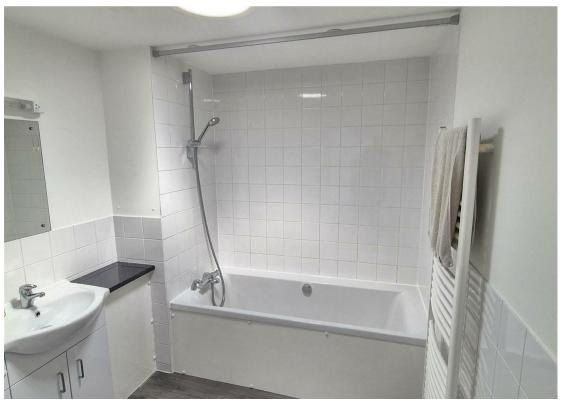

The bathroom has been recently fitted with a white suite comprising a bath with shower over, a fitted unit with wash hand basin and low level flush wc.

There is also a heated towel rail. Both bedrooms are of a good size and like the living room offer wonderful views.