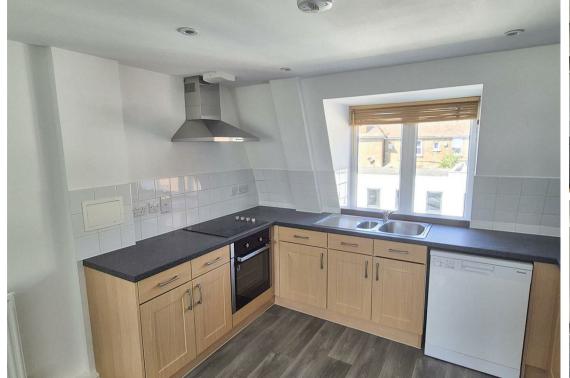

Stairs rise within the communal hall to the second floor where the property can be found. The accommodation comprises of two large double bedrooms, with stunning views to the front, offering space for a living and dining area and also leads into a well presented fitted kitchen with fitted oven, hob and extractor. There is ample cupboard space and space for dishwasher and fridge/freezer. From the entrance hall a cupboard provides space for the washing machine.