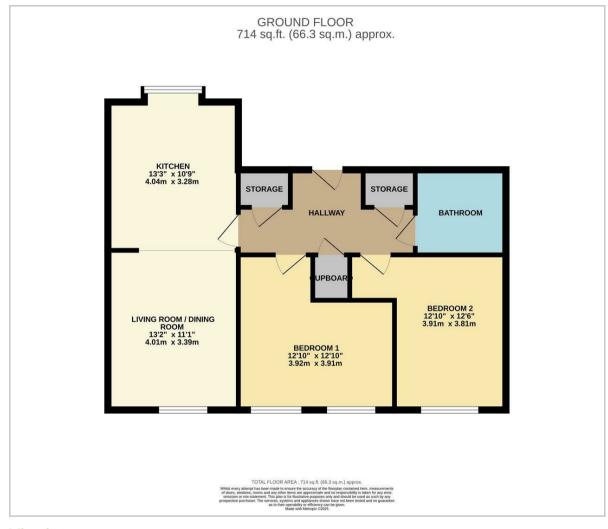

13'3 x 10'9 (4.04m x 3.28m)

Living Room/Dining Room 13'2 x 11'1 (4.01m x 3.38m)

Bedroom 1

12'10 x 12'10 (3.91m x 3.91m)

Bedroom 2

12'10 x 12'6 (3.91m x 3.81m)

Council Tax Band - B £2,029 per annum

## Floor Plan Area Map