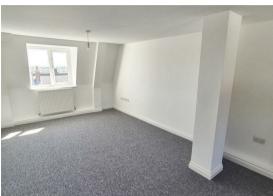

The bathroom has been recently fitted with a white suite comprising a bath with shower over, a fitted unit with wash hand basin and low level flush wc.

There is also a heated towel rail. Both bedrooms are of a good size and like the living room offer wonderful views.