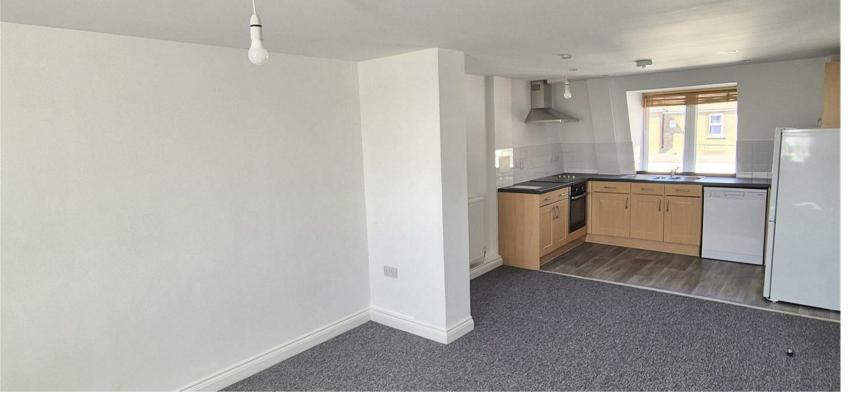

Stairs rise within the communal hall to the second floor where the property can be found. The accommodation comprises of two large double bedrooms, with stunning views to the front, offering space for a living and dining area and also leads into a well presented fitted kitchen with fitted oven, hob and extractor. There is ample cupboard space and space for dishwasher and fridge/freezer. From the entrance hall a cupboard provides space for the washing machine.