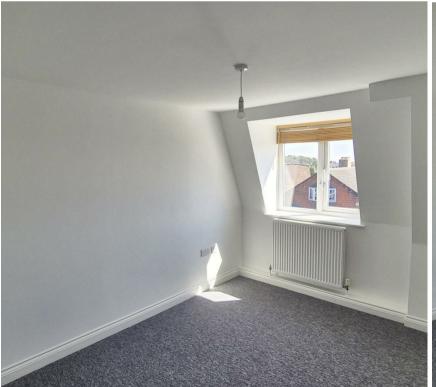

Stairs rise within the communal hall to the second floor where the property can be found. The accommodation comprises of two large double bedrooms, with stunning views to the front, offering space for a living and dining area and also leads into a well presented fitted kitchen with fitted oven, hob and extractor. There is ample cupboard space and space for dishwasher and fridge/freezer. From the entrance hall a cupboard provides space for the washing machine.

The bathroom has been recently fitted with a white suite comprising a bath with shower over, a fitted unit with wash hand basin and low level flush wc.

There is also a heated towel rail. Both bedrooms are of a good size and like the living room offer wonderful views.