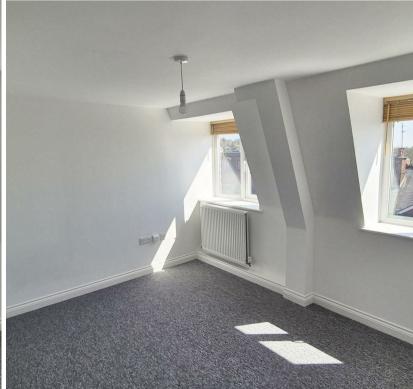

Stairs rise within the communal hall to the second floor where the property can be found. The accommodation comprises of two large double bedrooms, with stunning views to the front, offering space for a living and dining area and also leads into a well presented fitted kitchen with fitted oven, hob and extractor. There is ample cupboard space and space for dishwasher and fridge/freezer. From the entrance hall a cupboard provides space for the washing machine.

The bathroom has been recently fitted with a white suite comprising a bath with shower over, a fitted unit with wash hand basin and low level flush wc.

There is also a heated towel rail. Both bedrooms are of a good size and like the living room offer wonderful views.