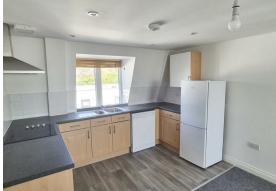

Stairs rise within the communal hall to the second floor where the property can be found. The accommodation comprises of two large double bedrooms, with stunning views to the front, offering space for a living and dining area and also leads into a well presented fitted kitchen with fitted oven, hob and extractor. There is ample cupboard space and space for dishwasher and fridge/freezer. From the entrance hall a cupboard provides space for the washing machine.