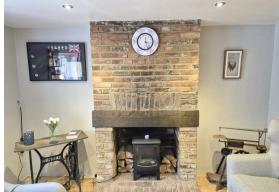

The spacious accommodation includes a characterful sitting room with exposed stripped floorboards and an impressive, exposed brick fireplace with hearth.

This leads into the kitchen/breakfast room which is fitted with a range of painted solid timber wall and base units, complimented with tiled working surfaces.

## **Living Room**

14'3 x 12'0 (4.34m x 3.66m)