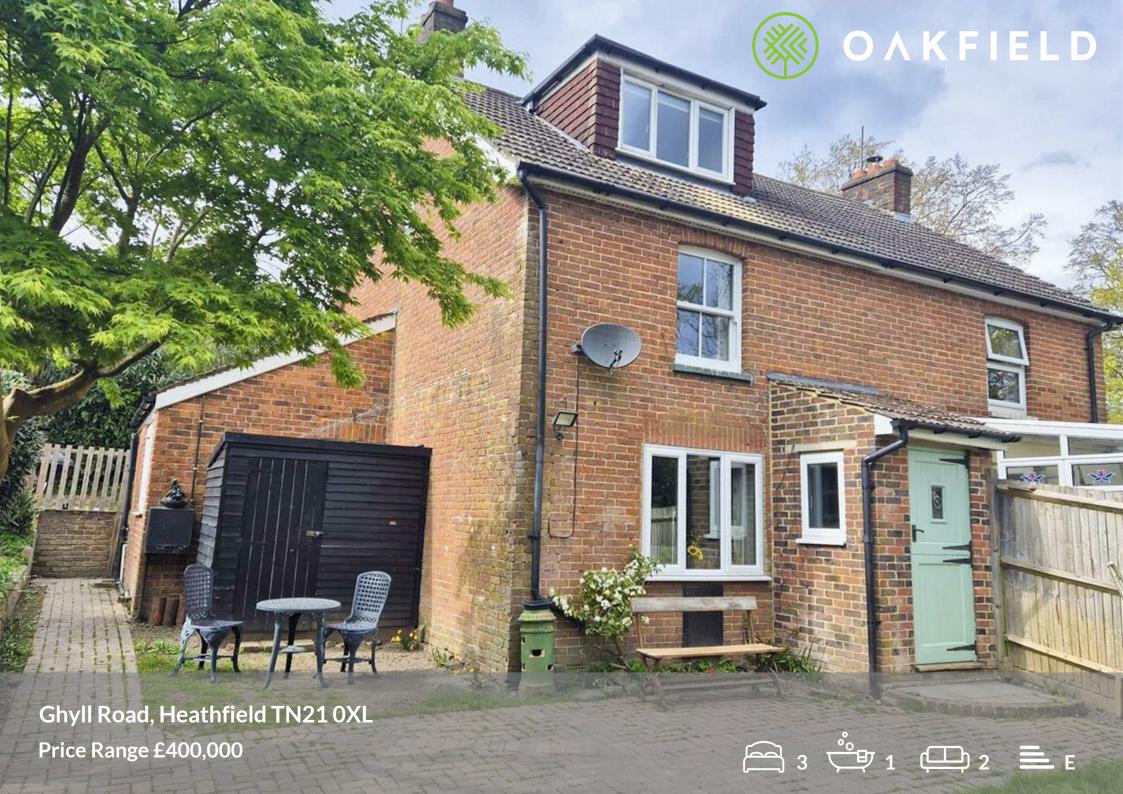

# Ghyll Road, Heathfield TN21 0XL

Price Range £400,000 - £425,000

This is a charming semi-detached cottage with much charm and character throughout. Situated in a delightful position set back from the road, this property offers privacy and yet is a stroll from Heathfield High Street, with its range of amenities.

The spacious accommodation includes a characterful sitting room with exposed stripped floorboards and an impressive, exposed brick fireplace with hearth.

This leads into the kitchen/breakfast room which is fitted with a range of painted solid timber wall and base units, complimented with tiled working surfaces.

A rear lobby provides access to the bathroom and to the utility room, which has been previously also used as a home office space.

Stairs rise from the sitting room to the first floor where you will find two good sized bedrooms, the main of which offers wonderful views.

A spacious bedroom fills the top floor with a beautiful window seat to one side and larger windows to the front, again offering wonderful views.

The property is approached by a long private driveway leading to double gates which open to a further hardstand and the open fronted garage, which also provides workshop space.

The gardens are to three sides and provide multiple areas to sit out and enjoy this private tucked away location. To the front is a lovely lawned area, with a bricked terrace which wraps around to the side, where there is a raised wildflower bed.

The garden to the rear is raised and offers a patio and a further area, which is a blank canvas to provide a further lawn or can be planted as you wish.