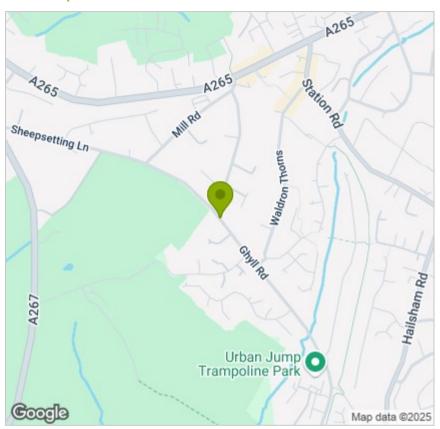

, with a bricked terrace which wraps around to the side, where there is a raised wildflower bed.

The garden to the rear is raised and offers a patio and a further area, which is a blank canvas to provide a further lawn or can be planted as you wish.

























# Kitchen

14'2 x 10'0 (4.32m x 3.05m)

## **Living Room**

14'3 x 12'0 (4.34m x 3.66m)

## **Bathroom**

10'0 x 7'10 (3.05m x 2.39m)

# **Utility Room**

15'5 x 5'7 (4.70m x 1.70m)

#### Bedroom

12'0 x 11'4 (3.66m x 3.45m)

#### Bedroom

10'1 x 8'3 (3.07m x 2.51m)

#### Bedroom

13'4 x 13'1 (4.06m x 3.99m)

Council Tax Band - C £2,319 per annum

# Floor Plan



## Viewing

Please contact us on 01435 864233

if you wish to arrange a viewing appointment for this property or require further information.

#### Area Map



# **Energy Efficiency Graph**



These particulars, whilst believed to be accurate are set out as a general outline only for guidance and do not constitute any part of an offer or contract. Intending purchasers should not rely on them as statements of representation of fact, but must satisfy themselves by inspection or otherwise as to their accuracy. No person in this firms employment has the authority to make or give any representation or warranty in respect of the property.