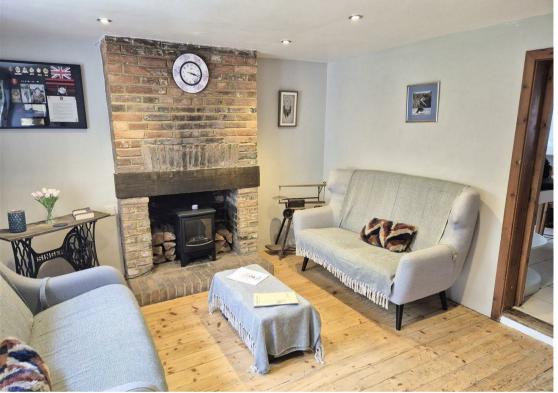

The spacious accommodation includes a characterful sitting room with exposed stripped floorboards and an impressive, exposed brick fireplace with hearth.

This leads into the kitchen/breakfast room which is fitted with a range of painted solid timber wall and base units, complimented with tiled working surfaces.

## **Living Room**

14'3 x 12'0 (4.34m x 3.66m)