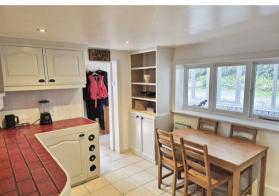

The spacious accommodation includes a characterful sitting room with exposed stripped floorboards and an impressive, exposed brick fireplace with hearth.

This leads into the kitchen/breakfast room which is fitted with a range of painted solid timber wall and base units, complimented with tiled working surfaces.

# Kitchen

14'2 x 10'0 (4.32m x 3.05m)