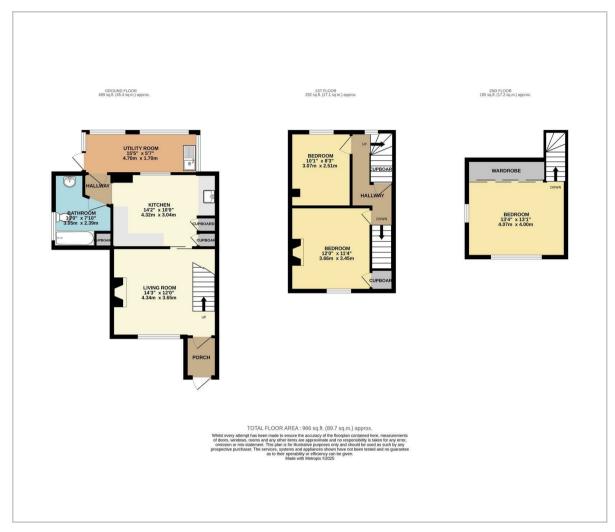

# Kitchen

14'2 x 10'0 (4.32m x 3.05m)

## **Living Room**

14'3 x 12'0 (4.34m x 3.66m)

## **Bathroom**

10'0 x 7'10 (3.05m x 2.39m)

# **Utility Room**

15'5 x 5'7 (4.70m x 1.70m)

#### Bedroom

12'0 x 11'4 (3.66m x 3.45m)

#### Bedroom

10'1 x 8'3 (3.07m x 2.51m)

#### Bedroom

13'4 x 13'1 (4.06m x 3.99m)

Council Tax Band - C £2,319 per annum

# Floor Plan