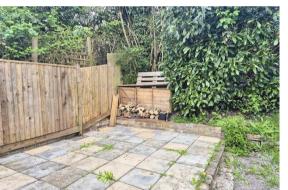

The gardens are to three sides and provide multiple areas to sit out and enjoy this private tucked away location. To the front is a lovely lawned area, with a bricked terrace which wraps around to the side, where there is a raised wildflower bed.

The garden to the rear is raised and offers a patio and a further area, which is a blank canvas to provide a further lawn or can be planted as you wish.