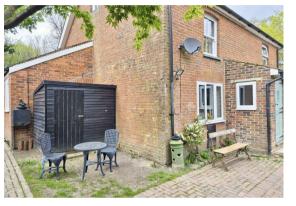

A spacious bedroom fills the top floor with a beautiful window seat to one side and larger windows to the front, again offering wonderful views.

The property is approached by a long private driveway leading to double gates which open to a further hardstand and the open fronted garage, which also provides workshop space.

The gardens are to three sides and provide multiple areas to sit out and enjoy this private tucked away location. To the front is a lovely lawned area, with a bricked terrace which wraps around to the side, where there is a raised wildflower bed.