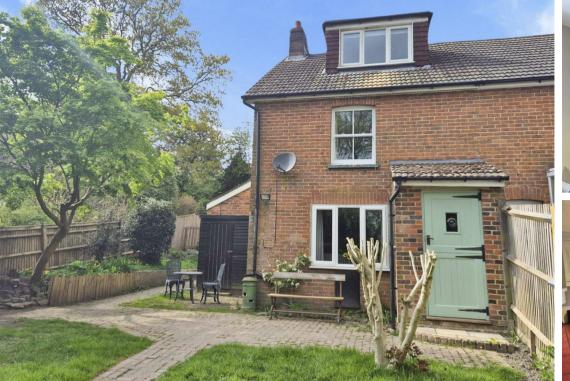

The gardens are to three sides and provide multiple areas to sit out and enjoy this private tucked away location. To the front is a lovely lawned area, with a bricked terrace which wraps around to the side, where there is a raised wildflower bed.

The garden to the rear is raised and offers a patio and a further area, which is a blank canvas to provide a further lawn or can be planted as you wish.