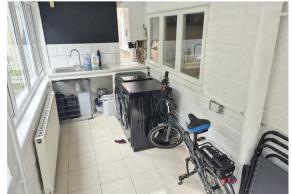

A rear lobby provides access to the bathroom and to the utility room, which has been previously also used as a home office space.

Stairs rise from the sitting room to the first floor where you will find two good sized bedrooms, the main of which offers wonderful views.

# **Utility Room**

15'5 x 5'7 (4.70m x 1.70m)