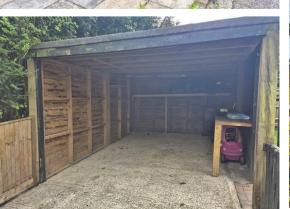

A spacious bedroom fills the top floor with a beautiful window seat to one side and larger windows to the front, again offering wonderful views.

The property is approached by a long private driveway leading to double gates which open to a further hardstand and the open fronted garage, which also provides workshop space.