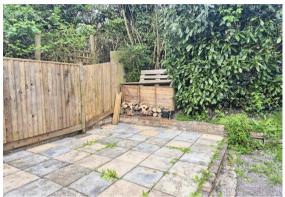

The garden to the rear is raised and offers a patio and a further area, which is a blank canvas to provide a further lawn or can be planted as you wish.