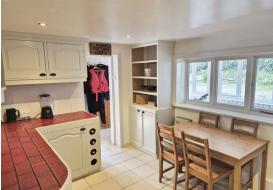

The spacious accommodation includes a characterful sitting room with exposed stripped floorboards and an impressive, exposed brick fireplace with hearth.

This leads into the kitchen/breakfast room which is fitted with a range of painted solid timber wall and base units, complimented with tiled working surfaces.

## Kitchen

14'2 x 10'0 (4.32m x 3.05m)