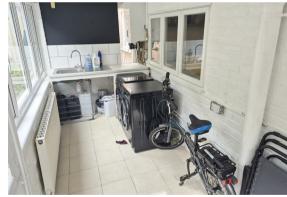

A rear lobby provides access to the bathroom and to the utility room, which has been previously also used as a home office space.

Stairs rise from the sitting room to the first floor where you will find two good sized bedrooms, the main of which offers wonderful views.

## **Utility Room**

15'5 x 5'7 (4.70m x 1.70m)