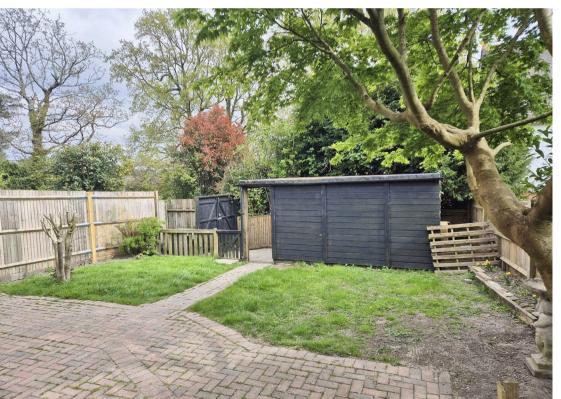

The gardens are to three sides and provide multiple areas to sit out and enjoy this private tucked away location. To the front is a lovely lawned area, with a bricked terrace which wraps around to the side, where there is a raised wildflower bed.

The garden to the rear is raised and offers a patio and a further area, which is a blank canvas to provide a further lawn or can be planted as you wish.