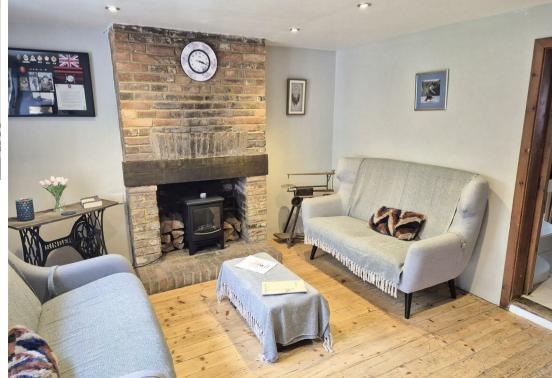

The spacious accommodation includes a characterful sitting room with exposed stripped floorboards and an impressive, exposed brick fireplace with hearth.

This leads into the kitchen/breakfast room which is fitted with a range of painted solid timber wall and base units, complimented with tiled working surfaces.

## **Living Room**

14'3 x 12'0 (4.34m x 3.66m)