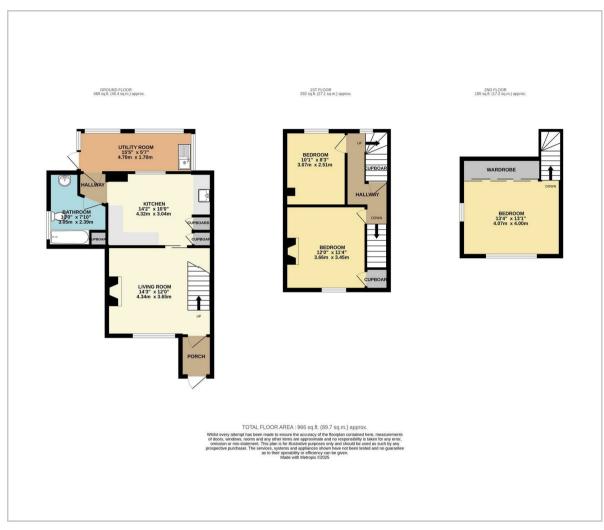

# Floor Plan

## Kitchen

14'2 x 10'0 (4.32m x 3.05m)

## **Living Room**

14'3 x 12'0 (4.34m x 3.66m)

## Bathroom

10'0 x 7'10 (3.05m x 2.39m)

## **Utility Room**

15'5 x 5'7 (4.70m x 1.70m)

#### Bedroom

12'0 x 11'4 (3.66m x 3.45m)

#### Bedroom

10'1 x 8'3 (3.07m x 2.51m)

#### Bedroom

13'4 x 13'1 (4.06m x 3.99m)

Council Tax Band - C £2,319 per annum