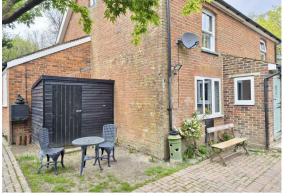

The gardens are to three sides and provide multiple areas to sit out and enjoy this private tucked away location. To the front is a lovely lawned area, with a bricked terrace which wraps around to the side, where there is a raised wildflower bed.

A spacious bedroom fills the top floor with a beautiful window seat to one side and larger windows to the front, again offering wonderful views.

The property is approached by a long private driveway leading to double gates which open to a further hardstand and the open fronted garage, which also provides workshop space.