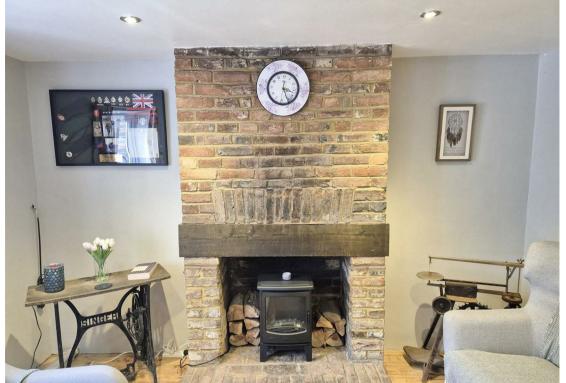

The spacious accommodation includes a characterful sitting room with exposed stripped floorboards and an impressive, exposed brick fireplace with hearth.

This leads into the kitchen/breakfast room which is fitted with a range of painted solid timber wall and base units, complimented with tiled working surfaces.

## **Living Room**

14'3 x 12'0 (4.34m x 3.66m)