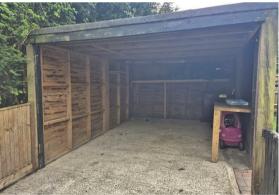

A spacious bedroom fills the top floor with a beautiful window seat to one side and larger windows to the front, again offering wonderful views.

The property is approached by a long private driveway leading to double gates which open to a further hardstand and the open fronted garage, which also provides workshop space.