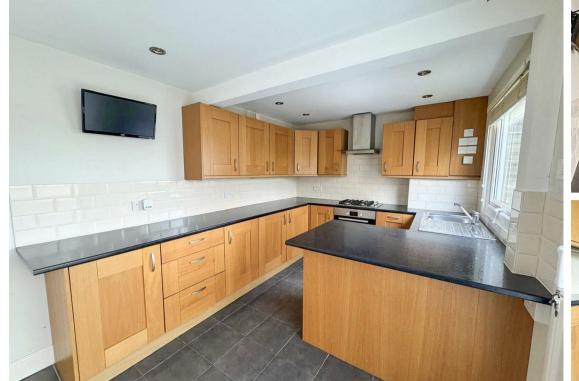

The property boasts a bright and inviting living area, flooded with natural light from large, double-glazed windows. This welcoming space seamlessly flows into the shaker-style kitchen, offering room for a dining table – perfect for family meals and entertaining. Sliding glass doors open directly onto the three-tiered garden, creating a wonderful indooroutdoor flow.