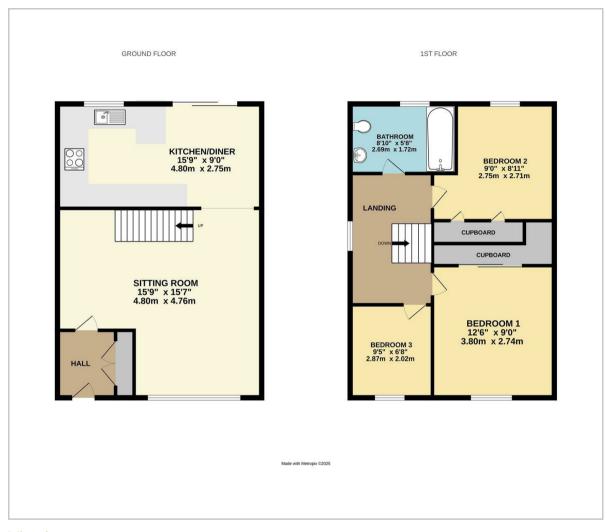

Upstairs, you'll find three well-proportioned bedrooms, two of which benefit from generous built-in storage. A modern family bathroom, complete with a bath and shower, completes the first-floor.

Parking is plentiful, with a double driveway and a garage en-bloc, ensuring convenient off-road parking for multiple vehicles.

15'8" x 9'0" (4.80 x 2.75)

## **Sitting Room**

15'8" x 15'7" (4.80 x 4.76)

## Bedroom One

12'5" x 8'11" (3.80 x 2.74)

## Bedroom Two

9'0" x 8'10" (2.75 x 2.71)

#### **Bedroom Three**

9'4" x 6'7" (2.87 x 2.02)

#### Bathroom

8'9" x 5'7" (2.69 x 1.72)

Council Tax band C - £2208