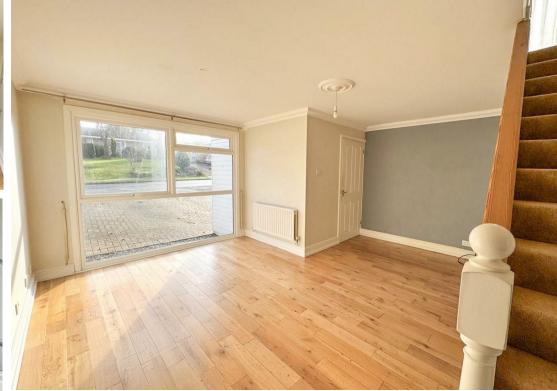

The property boasts a bright and inviting living area, flooded with natural light from large, double-glazed windows. This welcoming space seamlessly flows into the shaker-style kitchen, offering room for a dining table – perfect for family meals and entertaining. Sliding glass doors open directly onto the three-tiered garden, creating a wonderful indooroutdoor flow.

## **Sitting Room**

15'8" x 15'7" (4.80 x 4.76)