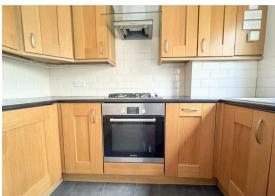

The property boasts a bright and inviting living area, flooded with natural light from large, double-glazed windows. This welcoming space seamlessly flows into the shaker-style kitchen, offering room for a dining table – perfect for family meals and entertaining. Sliding glass doors open directly onto the three-tiered garden, creating a wonderful indooroutdoor flow.