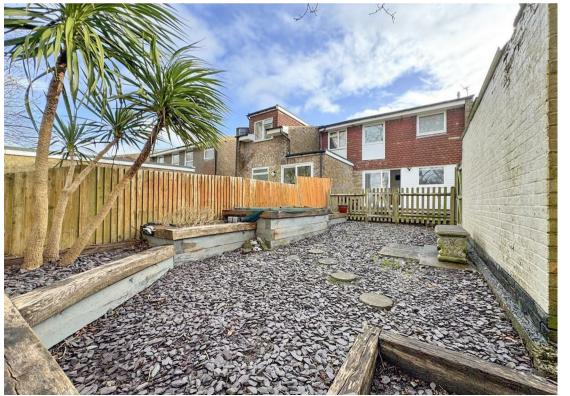

The low-maintenance garden is primarily paved, providing an ideal space for relaxation and al fresco dining. A charming raised pond adds a touch of calm, and direct access to the popular Cuckoo Trail provides endless opportunities for walking, cycling, and enjoying the beautiful surrounding countryside.