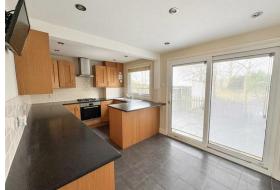

The property boasts a bright and inviting living area, flooded with natural light from large, double-glazed windows. This welcoming space seamlessly flows into the shaker-style kitchen, offering room for a dining table – perfect for family meals and entertaining. Sliding glass doors open directly onto the three-tiered garden, creating a wonderful indooroutdoor flow.