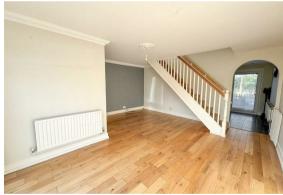

The property boasts a bright and inviting living area, flooded with natural light from large, double-glazed windows. This welcoming space seamlessly flows into the shaker-style kitchen, offering room for a dining table – perfect for family meals and entertaining. Sliding glass doors open directly onto the three-tiered garden, creating a wonderful indooroutdoor flow.

## **Sitting Room**

15'8" x 15'7" (4.80 x 4.76)