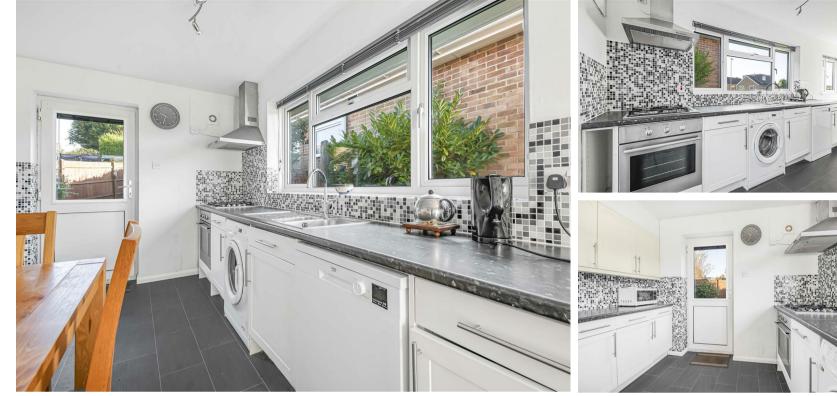

Inside, the two double bedrooms offer ample space for wardrobes and other bedroom furniture, ensuring plenty of room for your belongings.

The recently renovated bathroom and modern kitchen make this home move-in ready, allowing you to enjoy a hassle-free transition.