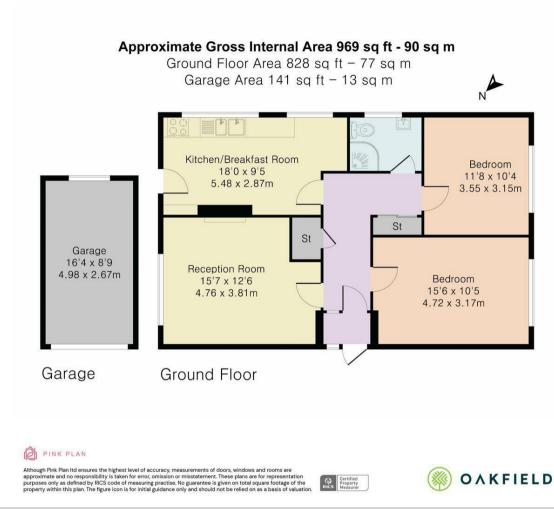

## **Floor Plan**

**Reception Room** 15'7" x 12'5" (4.76 x 3.81)

**Bedroom** 15'5" x 10'4" (4.72 x 3.17)

**Bedroom** 11'7" x 10'4" (3.55 x 3.15)

**Garage** 16'4" x 8'9" (4.98 x 2.67)

Council Tax Band-D-£2,484 Per Annum