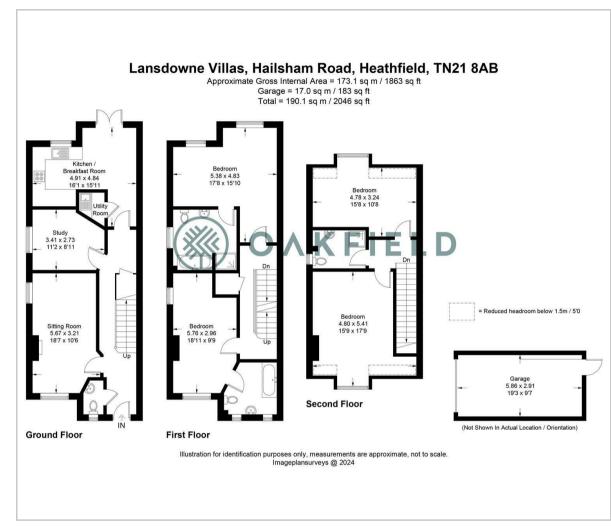

#### **Kitchen / Breakfast Room** 16'1" x 15'10" (4.91 x 4.84)

Study

11'2" x 8'11" (3.41 x 2.73)

**Sitting Room** 18'7" x 10'6" (5.67 x 3.21)

Bedroom 18'10" x 9'8" (5.76 x 2.96)

Bedroom 17'7" x 15'10" (5.38 x 4.83)

Bedroom 15'8" x 17'8" (4.80 x 5.41)

**Bedroom** 15'8" x 10'7" (4.78 x 3.24)

**Garage** 19'2" x 9'6" (5.86 x 2.91)

Council Tax Band-E-£3036 Per Annum

### **Floor Plan**