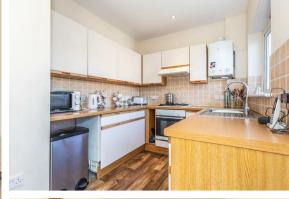

As you step inside, you'll be greeted by a warm and inviting atmosphere that flows throughout the house. The kitchen and breakfast area provide the perfect setting for morning gatherings, while the separate dining room offers a lovely space for hosting family meals or entertaining guests. The current owner currently uses this room as a study/office.

#### **Kitchen / Breakfast Room** 16'1" x 15'10" (4.91 x 4.84)

Study

11'2" x 8'11" (3.41 x 2.73)

**Sitting Room** 18'7" x 10'6" (5.67 x 3.21)

Bedroom 18'10" x 9'8" (5.76 x 2.96)

Bedroom 17'7" x 15'10" (5.38 x 4.83)