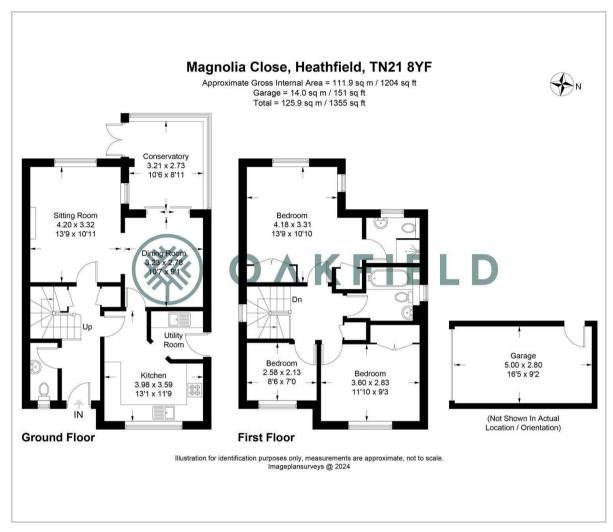

Overall, this property in Magnolia Close presents a wonderful opportunity to own a charming family home in a desirable location with a perfect balance of comfort, convenience, and charm.

13'0" x 11'9" (3.98 x 3.59)

### **Dining Room**

10'7" x 9'1" (3.23 x 2.78)

## **Sitting Room**

13'9" x 10'10" (4.20 x 3.32)

### Conservatory

10'6" x 8'11" (3.21 x 2.73)

#### Bedroom

13'8" x 10'10" (4.18 x 3.31)

#### Bedroom

11'9" x 9'3" (3.60 x 2.83)

#### Bedroom

8'5" x 6'11" (2.58 x 2.13)

Council Tax Band-E-£3036 Per Annum

#### Floor Plan