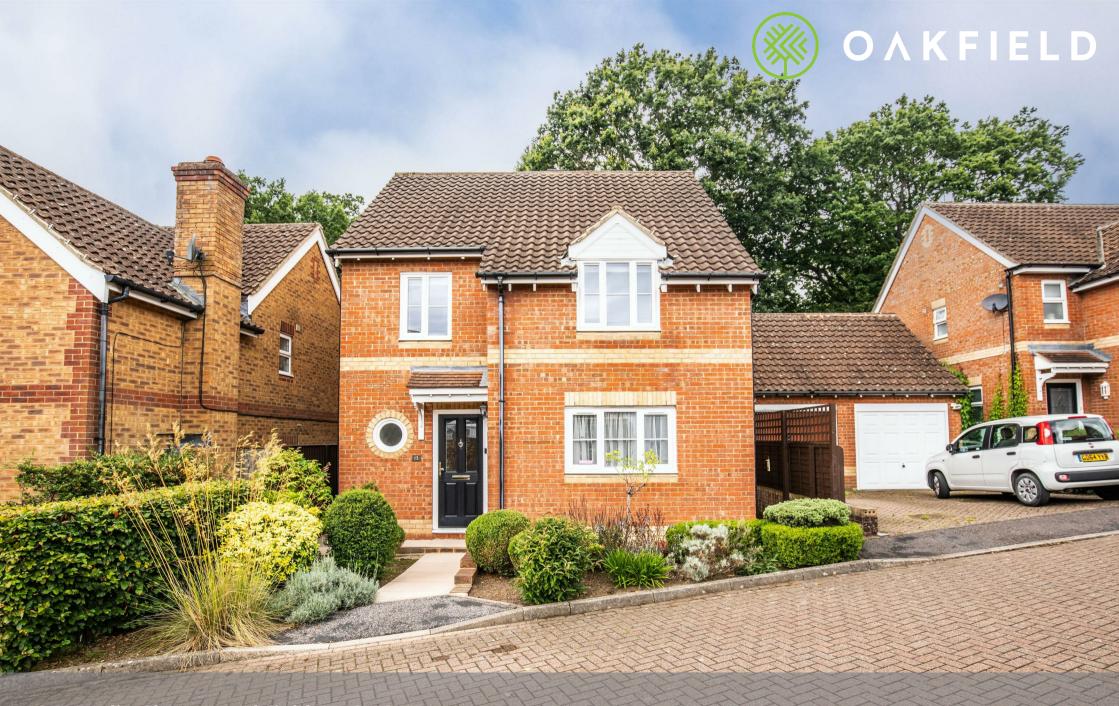

# Magnolia Close, Heathfield, TN218YF

GUIDE PRICE OF £450,000-£475,000.

Nestled in the charming Magnolia Close, this delightful detached house, which was built in the late 1990s, offers plenty of space while remaining homely and welcoming. And best of all, this property is being offered to the market: CHAIN FREE!

Situated in the well-respected & sought-after Green Lane area, this home is in close proximity to local shops, as well as Parkside Primary School, making it an ideal location for families.

Additionally, the good transport links, including nearby bus stops and easy access to neighbouring towns, ensure that you're well-connected to the surrounding areas.

One of the standout features of this property is the tiered garden that backs onto a wooded area, offering a quiet retreat, literally on your doorstep. Perfect for dog walkers or those who simply enjoy a peaceful outdoor space, this garden provides a lovely setting for relaxation and recreation.