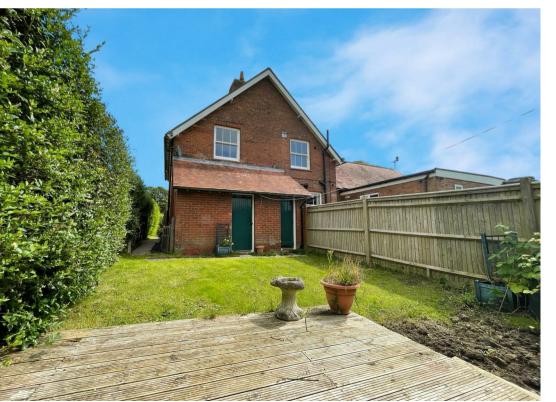

The property offers front and rear gardens, giving ample private outside space to enjoy. The rear garden also comes equipped with a large storage room positioned at the rear of the property.

One of the highlights of this property is its secluded location, providing a peaceful and private space. The off-street rear parking is a convenient feature, offering space for two vehicles, making parking a breeze.