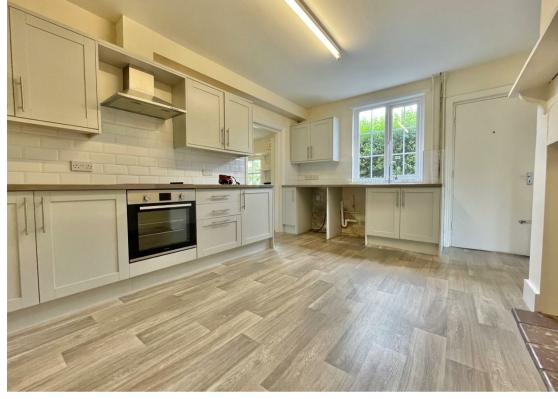

## The Street, Heathfield, TN21

Discover this charming three-bedroom semi-detached house in the picturesque village of Waldron. Perfect for families or professionals, this spacious home offers comfortable living with both front and rear gardens. This property boasts a spacious kitchen and living room, along with three well-sized bedrooms with plenty of space for large furnishings.

Annual Household Income Threshold: £48,000 Minimum Tenancy Length: 12 Months Pets: No Pets Accepted

**Kitchen** 14'11" × 11'10" (4.55 × 3.61)

**Living Room** 12'0" x 11'11" (3.68 x 3.65)

**Bedroom** 12'1" × 12'1" (3.70 × 3.70)