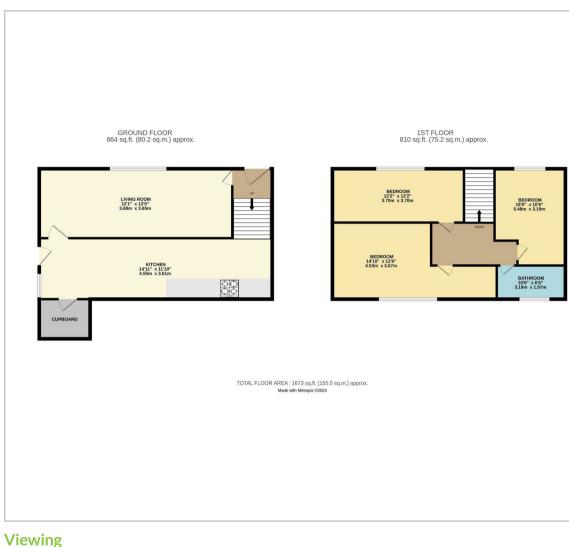

Annual Household Income Threshold: £48,000 Minimum Tenancy Length: 12 Months Pets: No Pets Accepted

**Kitchen** 14'11" × 11'10" (4.55 × 3.61)

**Living Room** 12'0" x 11'11" (3.68 x 3.65)

**Bedroom** 12'1" × 12'1" (3.70 × 3.70)

**Bedroom** 14'10" x 12'0" (4.53 x 3.67)

**Bedroom** 17'11" × 10'5" (5.48 × 3.19)

**Bathroom** 10'5" x 6'5" (3.19 x 1.97)

Council Tax Band C - £2166 Per Annum

## **Floor Plan**

Please contact us on 01435 864233

if you wish to arrange a viewing appointment for this property or require further information.

Area Map