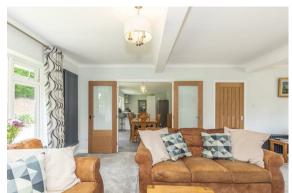

Boasting a large living area and open plan kitchen diner, this home also benefits from three bedrooms of which two are double as well as a modern family bathroom and en-suite to master. This detached property is perfect for those seeking a peaceful retreat.

## **Sitting Room**

22'4" x 14'1" (6.83 x 4.31)