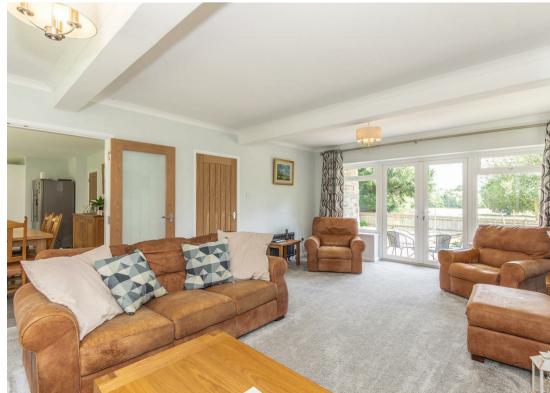

Boasting a large living area and open plan kitchen diner, this home also benefits from three bedrooms of which two are double as well as a modern family bathroom and en-suite to master. This detached property is perfect for those seeking a peaceful retreat.

## **Sitting Room**

22'4" x 14'1" (6.83 x 4.31)