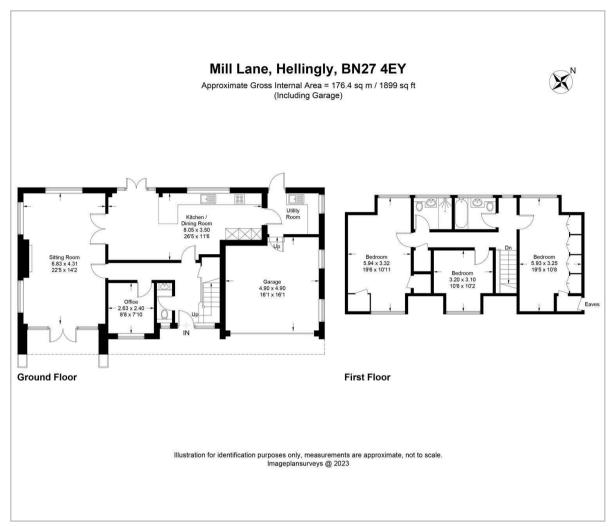

## **Sitting Room**

22'4" x 14'1" (6.83 x 4.31)

# Kitchen/Dining Room

26'4" x 11'5" (8.05 x 3.50)

#### Office

8'7" x 7'10" (2.63 x 2.40)

#### Garage

16'0" x 16'0" (4.90 x 4.90)

## Bedroom

19'5" x 10'10" (5.94 x 3.32)

#### Bedroom

10'5" x 10'2" (3.20 x 3.10)

#### Bedroom

19'5" x 10'7" (5.93 x 3.25)

**Utility Room** 

WC

Bathroom

**Bathroom** 

Council Tax Band-F-£3588 Per Annum

# Floor Plan