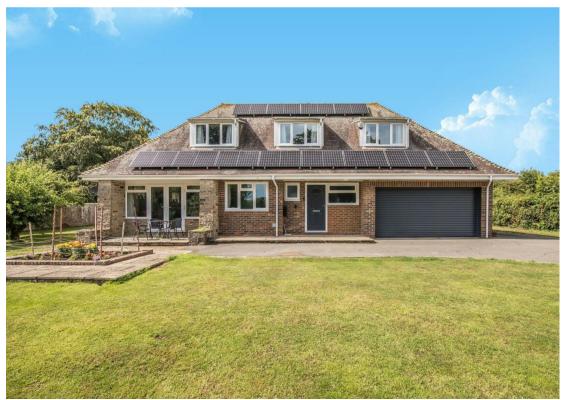

# Mill Lane, Hellingly, BN27 4EY

Nestled in highly sought after Mill Lane, Hellingly. This charming chalet bungalow offers a delightful blend of countryside peace and quiet with modern comfort. This stunning home is being offered to the market CHAIN FREE!

Boasting a large living area and open plan kitchen diner, this home also benefits from three bedrooms of which two are double as well as a modern family bathroom and en-suite to master. This detached property is perfect for those seeking a peaceful retreat.

Recently renovated and modernised, this home feels fresh and modern while retaining its charm. The large sweeping driveway provides parking for multiple vehicles, making hosting guests a breeze. Additionally, the integral garage offers further convenient parking or storage space.

One of the highlights of this property is its beautiful semi-rural location, offering stunning countryside views that can be enjoyed from the comfort of your own home. Imagine waking up to the sight of lush greenery every morning!

The beautiful, yet low-maintenance wraparound garden offers plenty of opportunity to relax, build the garden of your dreams or take the opportunity to host guests in your stunning new home!