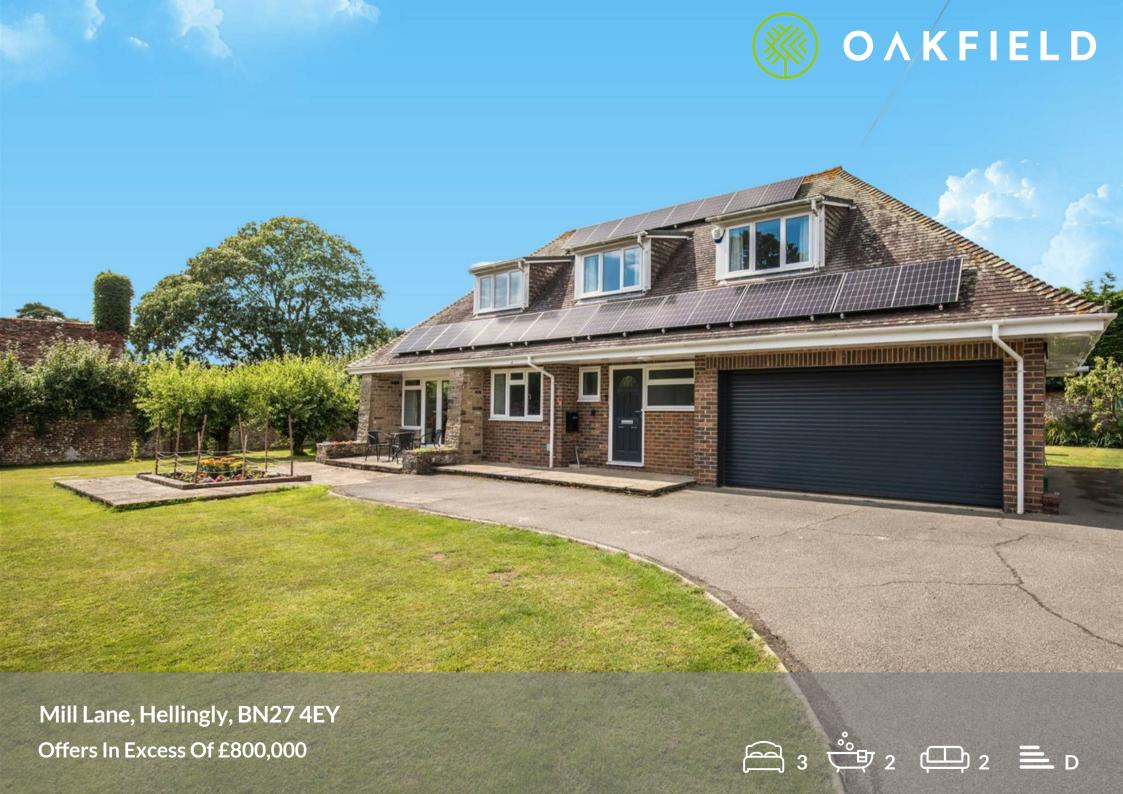

# Mill Lane, Hellingly, BN27 4EY

Nestled in highly sought after Mill Lane, Hellingly. This charming chalet bungalow offers a delightful blend of countryside peace and quiet with modern comfort. This stunning home is being offered to the market CHAIN FREE!

Boasting a large living area and open plan kitchen diner, this home also benefits from three bedrooms of which two are double as well as a modern family bathroom and en-suite to master. This detached property is perfect for those seeking a peaceful retreat.

Recently renovated and modernised, this home feels fresh and modern while retaining its charm. The large sweeping driveway provides parking for multiple vehicles, making hosting guests a breeze. Additionally, the integral garage offers further convenient parking or storage space.

One of the highlights of this property is its beautiful semi-rural location, offering stunning countryside views that can be enjoyed from the comfort of your own home. Imagine waking up to the sight of lush greenery every morning!