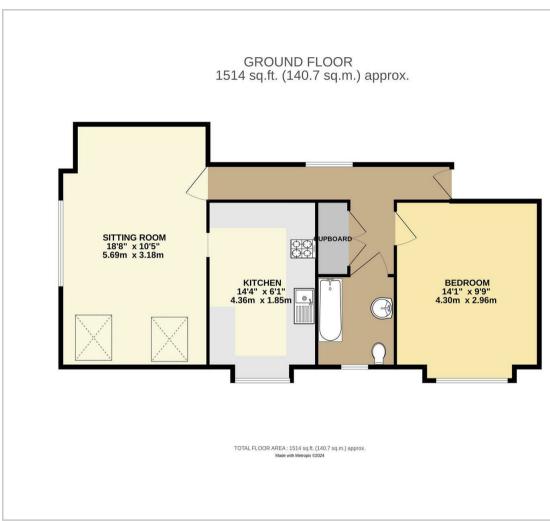

## **Floor Plan**

Don't miss out on the opportunity to make this charming property your own and enjoy the best of countryside living in Heathfield.

18'8" x 10'5" (5.69 x 3.18)

## Kitchen

14'3" x 6'0" (4.36 x 1.85)

#### Bedroom

14'1" x 9'8" (4.30 x 2.96)