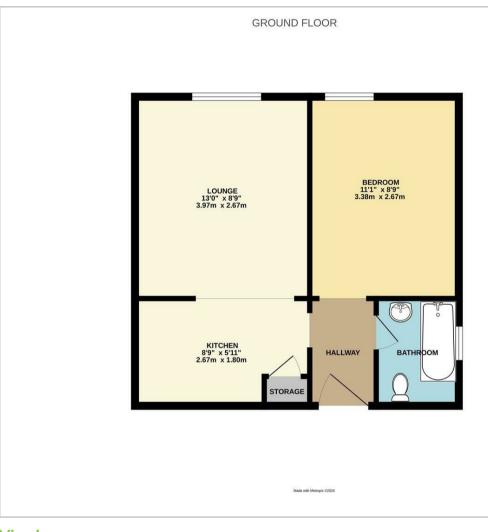

### **Floor Plan**

Don't miss out on the perfect first time buyer or investment property!

13'0 x 8'9 (3.96m x 2.67m)

### Kitchen

8'9 x 5'11 (2.67m x 1.80m)

### Bedroom

11'1 x 8'9 (3.38m x 2.67m)

Council Tax Band - A £1,656 per annum