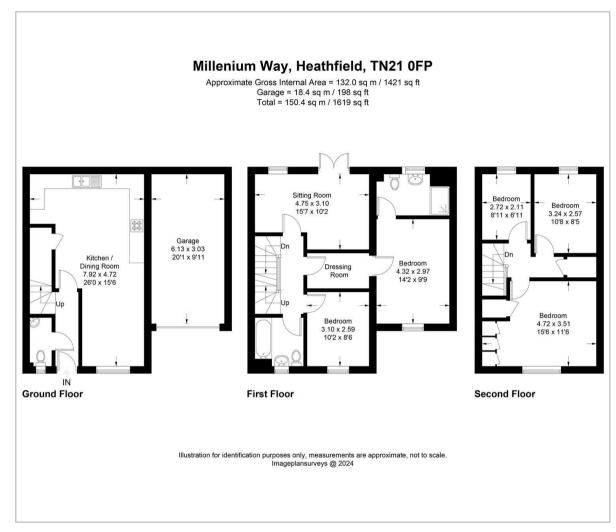

### Kitchen/Dining Room

25'11" x 15'5" (7.92 x 4.72)

#### Garage

20'1" x 9'11" (6.13 x 3.03)

## **Sitting Room**

15'7" x 10'2" (4.75 x 3.10)

#### Bedroom One

14'2" x 9'8" (4.32 x 2.97)

#### Bedroom Two

10'2" x 8'5" (3.10 x 2.59)

#### **Bedroom Three**

8'11" x 6'11" (2.72 x 2.11)

#### **Bedroom Four**

10'7" x 8'5" (3.24 x 2.57)

#### **Bedroom Five**

15'5" x 11'6" (4.71 x 3.51)

Council Tax Band E - £2,979.16