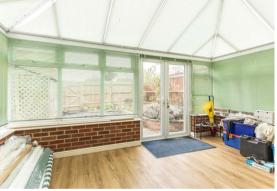

Ideal for first-time buyers or small families, this delightful home features a spacious lounge/diner adorned with a classic brick fireplace, seamlessly flowing into a bright conservatory, offering a great space to unwind or entertain guests. The property also benefits from gas central heating (installed in 2019) as well as a fully maintained wood burner.

Conservatory

13'9 x 9'2 (4.19m x 2.79m)

Bedroom 11'0 x 10'8 (3.35m x 3.25m)

Bedroom 13'5 x 10'8 (4.09m x 3.25m)

Bedroom 9'11 x 6'9 (3.02m x 2.06m)

Council Tax Band - C £2208

X