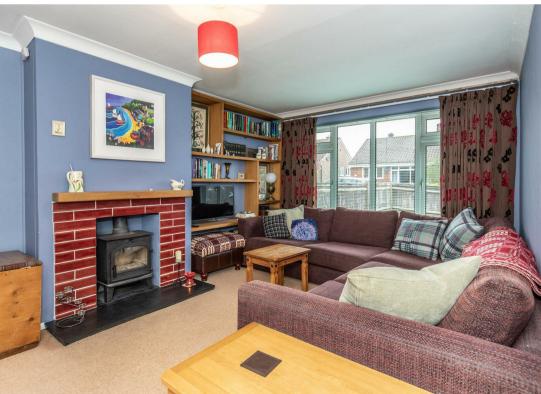

Ideal for first-time buyers or small families, this delightful home features a spacious lounge/diner adorned with a classic brick fireplace, seamlessly flowing into a bright conservatory, offering a great space to unwind or entertain guests. The property also benefits from gas central heating (installed in 2019) as well as a fully maintained wood burner.

Embrace all that Horam has to offer, while still being within easy reach of essential amenities and leisure activities, creating the perfect balance for modern living.

8'9 x8'2 (2.67m x2.49m)

Sitting/Dining Room 24'5 x 10'6 (7.44m x 3.20m)