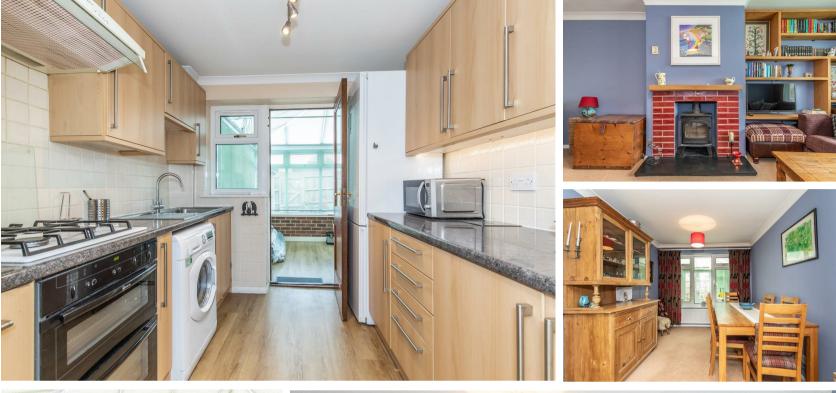

## Grange Close, Horam

Nestled within the village of Horam, this charming three-bedroom semi-detached house offers a blend of comfort and convenience.

Situated within a cul-de-sac, the property boasts a double driveway and garage en-bloc, providing ample parking space.

Ideal for first-time buyers or small families, this delightful home features a spacious lounge/diner adorned with a classic brick fireplace, seamlessly flowing into a bright conservatory, offering a great space to unwind or entertain guests. The property also benefits from gas central heating (installed in 2019) as well as a fully maintained wood burner.

The well-appointed kitchen and modern bathroom further enhance the appeal of this home, promising both style and functionality. With excellent travel links, local shops, and scenic countryside walks just moments away, this property presents a rare opportunity to embrace a relaxed lifestyle in a sought-after location.