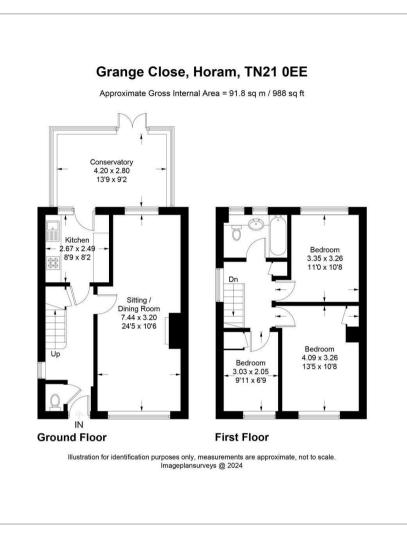

Embrace all that Horam has to offer, while still being within easy reach of essential amenities and leisure activities, creating the perfect balance for modern living.

8'9 x8'2 (2.67m x2.49m)

Sitting/Dining Room 24'5 x 10'6 (7.44m x 3.20m)

Conservatory

13'9 x 9'2 (4.19m x 2.79m)

Bedroom 11'0 x 10'8 (3.35m x 3.25m)

Bedroom 13'5 x 10'8 (4.09m x 3.25m)

Bedroom 9'11 x 6'9 (3.02m x 2.06m)

Council Tax Band - C £2208

X