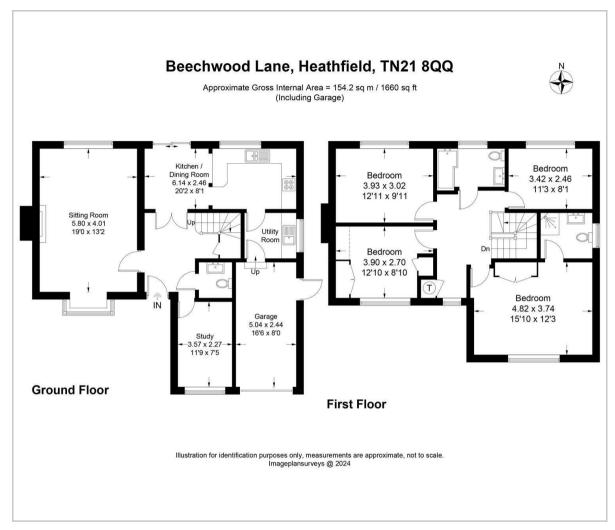

### **Sitting Room**

19'0 x 13'2 (5.79m x 4.01m)

### Kitchen/Dining Room

20'2 x 8'1 (6.15m x 2.46m)

#### Study

36'1"'29'6" x 22'11"'16'4" (11'9 x 7'5)

#### Garage

16'6 x 8'0 (5.03m x 2.44m)

#### Bedroom

12'11 x 9'11 (3.94m x 3.02m)

#### Bedroom

12'10 x 8'10 (3.91m x 2.69m)

#### Bedroom

11'3 x 8'1 (3.43m x 2.46m)

#### Bedroom

15'10 x 12'3 (4.83m x 3.73m)

Council Tax Band - G £4140

# Floor Plan Area Map