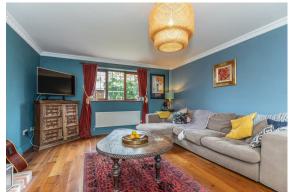

### **Sitting Room**

19'0 x 13'2 (5.79m x 4.01m)

### Kitchen/Dining Room

20'2 x 8'1 (6.15m x 2.46m)