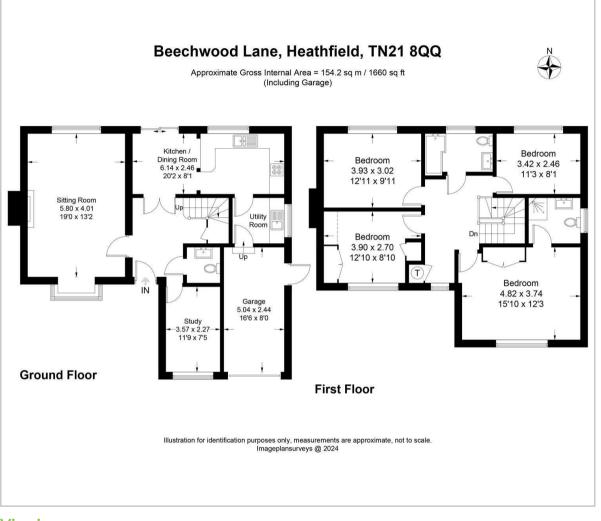

With its convenient location, ample living space, and impeccable presentation, this could be the home for you! Don't miss your chance to make this exquisite property your own!

**Sitting Room** 19'0 x 13'2 (5.79m x 4.01m)

**Kitchen/Dining Room** 20'2 x 8'1 (6.15m x 2.46m)

**Study** 36'1"'29'6" x 22'11"'16'4" (11'9 x 7'5)

**Garage** 16'6 x 8'0 (5.03m x 2.44m)

Bedroom 12'11 x 9'11 (3.94m x 3.02m)

Bedroom 12'10 x 8'10 (3.91m x 2.69m)

**Bedroom** 11'3 x 8'1 (3.43m x 2.46m)

**Bedroom** 15'10 x 12'3 (4.83m x 3.73m)

Council Tax Band - G £4140

**Floor Plan** 