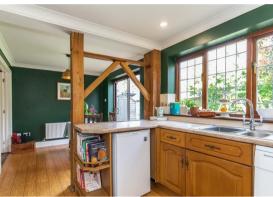

Downstairs, the large living area offers a welcoming atmosphere for relaxation and entertainment, while the spacious kitchen/diner provides a versatile space for family meals and gatherings.

With additional features including a convenient study, handy utility room, and access to the garage, every aspect of this property has been thoughtfully designed to enhance modern living.

**Kitchen/Dining Room** 20'2 x 8'1 (6.15m x 2.46m)

**Study** 36'1"'29'6" x 22'11"'16'4" (11'9 x 7'5)

**Garage** 16'6 x 8'0 (5.03m x 2.44m)

Bedroom 12'11 x 9'11 (3.94m x 3.02m)

Bedroom 12'10 x 8'10 (3.91m x 2.69m)