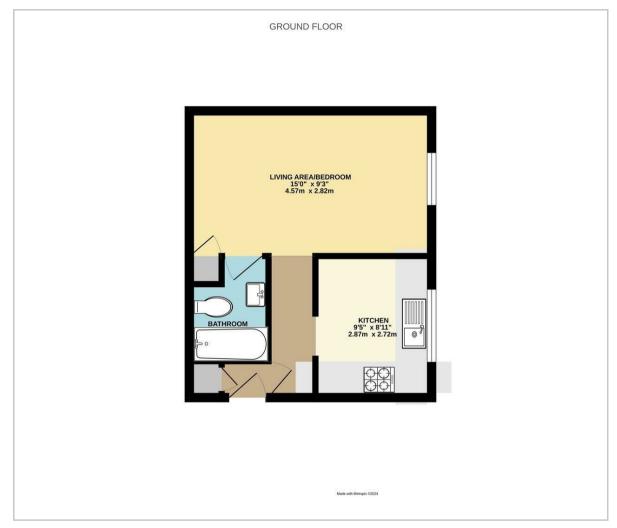

## Floor Plan

### Living Area/Bedroom

14'11" x 9'3" (4.57 x 2.82)

#### Kitchen

9'4" x 8'11" (2.87 x 2.72)

Council Tax Band A - £1656 per annum