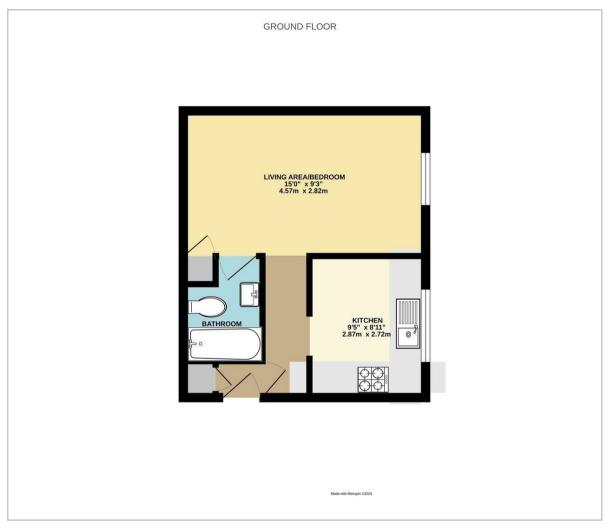

### Floor Plan

### Living Area/Bedroom

14'11" x 9'3" (4.57 x 2.82)

#### Kitchen

9'4" x 8'11" (2.87 x 2.72)

Council Tax Band A - £1656 per annum