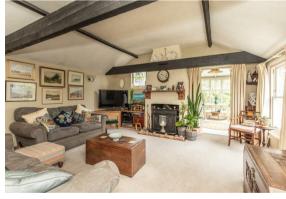

## **Sitting Room**

19'1 x 15'11 (5.82m x 4.85m)

From the moment you step through the door, you're greeted by a sense of history and warmth, with period details such as exposed wooden beams and a cozy wood burner, adding to the property's undeniable character.