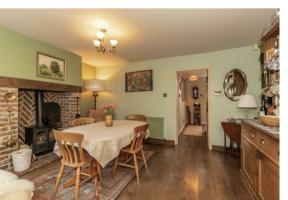

## **Dining Room**

15'0 x 11'10 (4.57m x 3.61m)

From the moment you step through the door, you're greeted by a sense of history and warmth, with period details such as exposed wooden beams and a cozy wood burner, adding to the property's undeniable character.