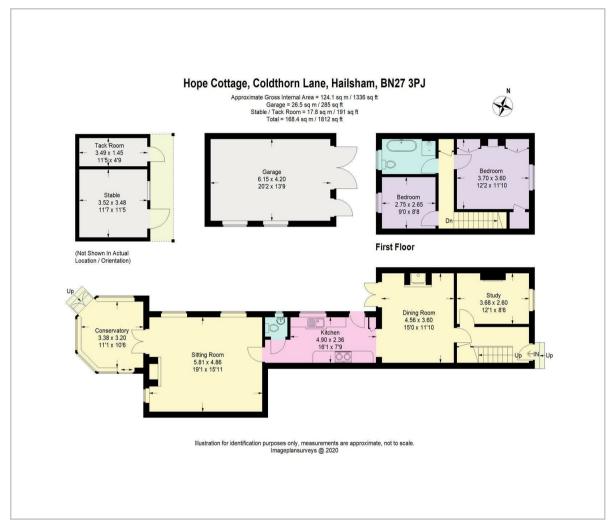

## **Sitting Room**

19'1 x 15'11 (5.82m x 4.85m)

#### Kitchen

16'1 x 7'9 (4.90m x 2.36m)

## **Dining Room**

15'0 x 11'10 (4.57m x 3.61m)

## Study/Bedroom

12'1 x 8'6 (3.68m x 2.59m)

#### Conservatory

11'1 x 10'6 (3.38m x 3.20m)

#### Bedroom

12'2 x 11'10 (3.71m x 3.61m)

#### Bedroom

9'0 x 8'8 (2.74m x 2.64m)

#### Garage

20'2 x 13'9 (6.15m x 4.19m)

#### Stable

11'7 x 11'5 (3.53m x 3.48m)

#### **Tack Room**

11'5 x 4'9 (3.48m x 1.45m)

Council Tax Band - E £3036

Floor Plan Area Map