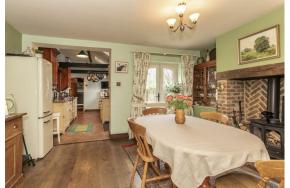

## **Dining Room**

15'0 x 11'10 (4.57m x 3.61m)

From the moment you step through the door, you're greeted by a sense of history and warmth, with period details such as exposed wooden beams and a cozy wood burner, adding to the property's undeniable character.