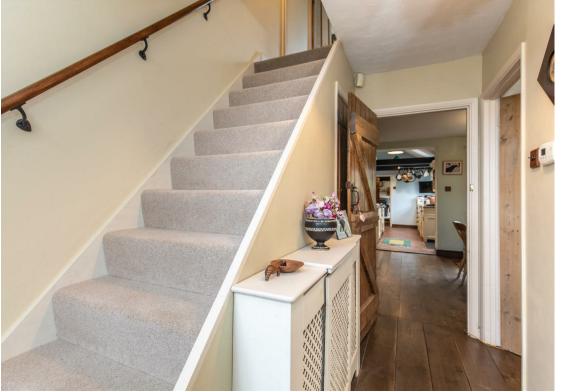

From the moment you step through the door, you're greeted by a sense of history and warmth, with period details such as exposed wooden beams and a cozy wood burner, adding to the property's undeniable character.