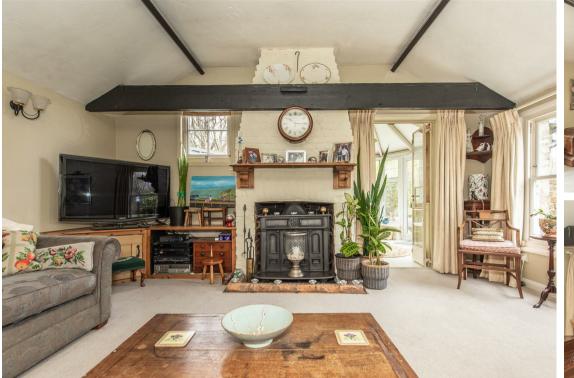

From the moment you step through the door, you're greeted by a sense of history and warmth, with period details such as exposed wooden beams and a cozy wood burner, adding to the property's undeniable character.

## **Sitting Room**

19'1 x 15'11 (5.82m x 4.85m)