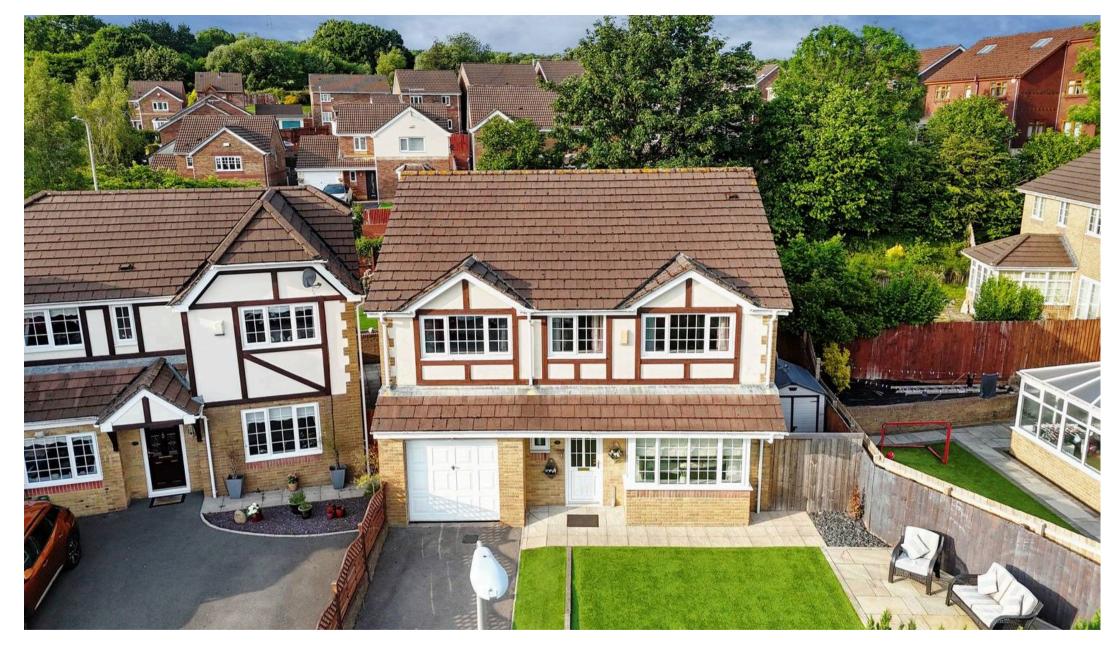

# **REAR GARDEN**

Low-maintenance garden with level artificial lawn, paved patio, and secure fencing. Ideal for children or pets, with space for seating, storage, and outdoor play.

## FRONT GARDEN

Low-maintenance artificial lawn with a paved pathway and seating area. South-west facing and neatly landscaped for year-round kerb appeal.

# **DRIVEWAY**

2 Parking Spaces