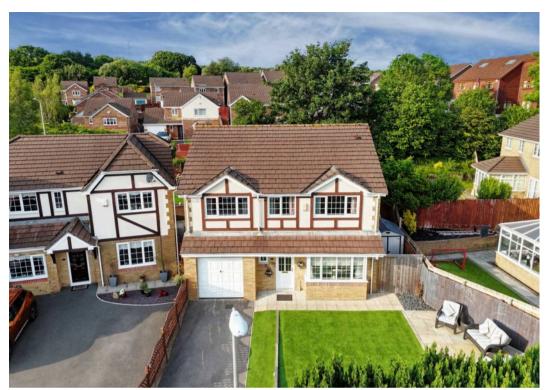

# **REAR GARDEN**

Low-maintenance garden with level artificial lawn, paved patio, and secure fencing. Ideal for children or pets, with space for seating, storage, and outdoor play.

## FRONT GARDEN

Low-maintenance artificial lawn with a paved pathway and seating area. South-west facing and neatly landscaped for year-round kerb appeal.

# **DRIVEWAY**

2 Parking Spaces