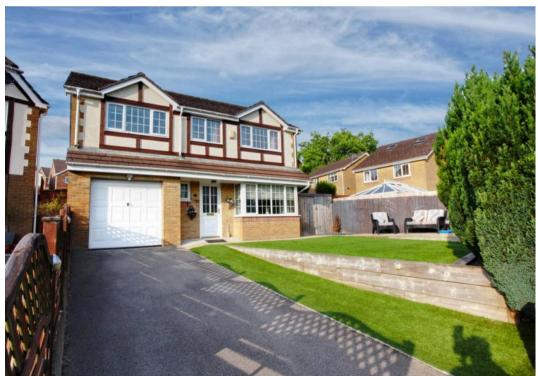

# 16 Oakbrook Drive

Hirwaun, Aberdare

A beautifully presented 4-bed detached home with open-plan living, en-suite, study, utility, garage and garden. Move-in ready and close to schools, shops and green space.

## FRONT GARDEN

Low-maintenance artificial lawn with a paved pathway and seating area. South-west facing and neatly landscaped for year-round kerb appeal.

# **DRIVEWAY**

2 Parking Spaces