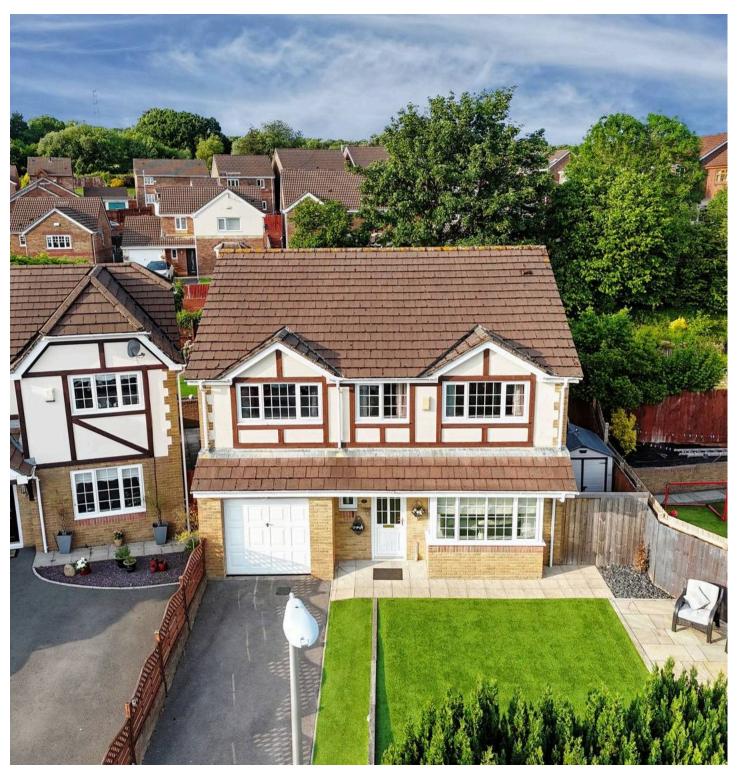

# 16 Oakbrook Drive

Hirwaun, Aberdare

A beautifully presented 4-bed detached home with open-plan living, en-suite, study, utility, garage and garden. Move-in ready and close to schools, shops and green space.

# **REAR GARDEN**

Low-maintenance garden with level artificial lawn, paved patio, and secure fencing. Ideal for children or pets, with space for seating, storage, and outdoor play.

## FRONT GARDEN

Low-maintenance artificial lawn with a paved pathway and seating area. South-west facing and neatly landscaped for year-round kerb appeal.