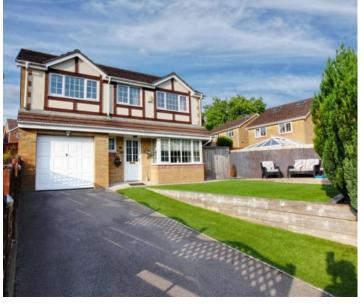

# 16 Oakbrook Drive

Hirwaun, Aberdare

A beautifully presented 4-bed detached home with open-plan living, en-suite, study, utility, garage and garden. Move-in ready and close to schools, shops and green space.

## FRONT GARDEN

Low-maintenance artificial lawn with a paved pathway and seating area. South-west facing and neatly landscaped for year-round kerb appeal.

# **DRIVEWAY**

2 Parking Spaces