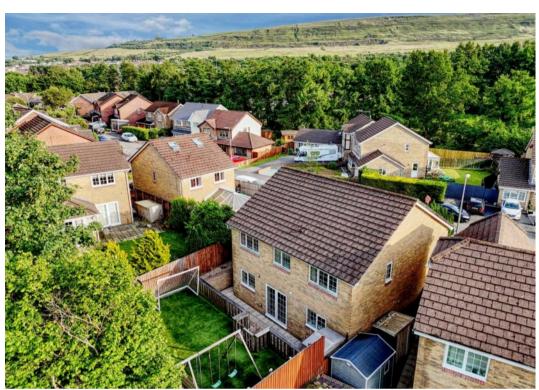

# **REAR GARDEN**

Low-maintenance garden with level artificial lawn, paved patio, and secure fencing. Ideal for children or pets, with space for seating, storage, and outdoor play.