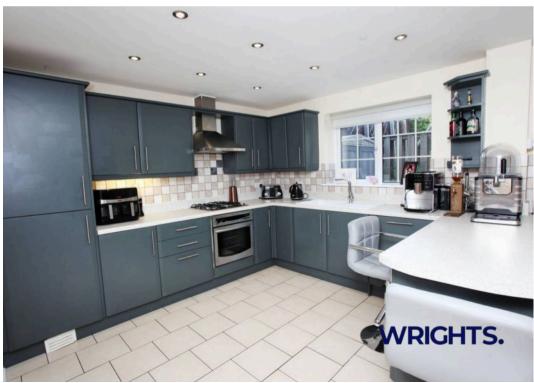

# Kitchen/Living/Dining Room

27' 3" x 12' 2" (8.30m x 3.70m)

The heart of the home, modern kitchen with grey cabinets, integrated appliances and breakfast bar, opening into a versatile dining/living space with twin French doors to the garden.