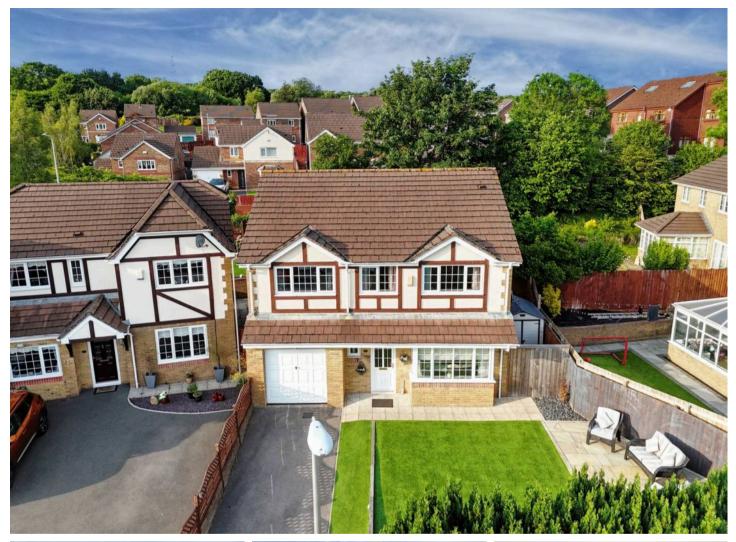

# 16 Oakbrook Drive

Hirwaun, Aberdare

A beautifully presented 4-bed detached home with open-plan living, en-suite, study, utility, garage and garden. Move-in ready and close to schools, shops and green space.

Council Tax band: E

Tenure: Freehold

EPC Energy Efficiency Rating: C

- Spacious 4-bedroom detached family home
- Large open-plan kitchen/living/dining area with French doors to garden
- Separate lounge plus dedicated home office/study
- Master bedroom with en-suite
- Low-maintenance garden with artificial lawn and patio
- Driveway parking for two plus a garage
- 5-minute walk to Hirwaun Co-op & convenience stores
- Primary and secondary schools (Hirwaun Primary (~0.6 miles) and Ysgol Gyfun Rhydywaun (~0.4 miles))
- Bus stops just around the corner for an easy school commute or links into Aberdare
- Nearby Aberdare Park & Country Park
- 10-minute drive to the Brecon Beacons

# **REAR GARDEN**

Low-maintenance garden with level artificial lawn, paved patio, and secure fencing. Ideal for children or pets, with space for seating, storage, and outdoor play.

## FRONT GARDEN

Low-maintenance artificial lawn with a paved pathway and seating area. South-west facing and neatly landscaped for year-round kerb appeal.

# **DRIVEWAY**

2 Parking Spaces