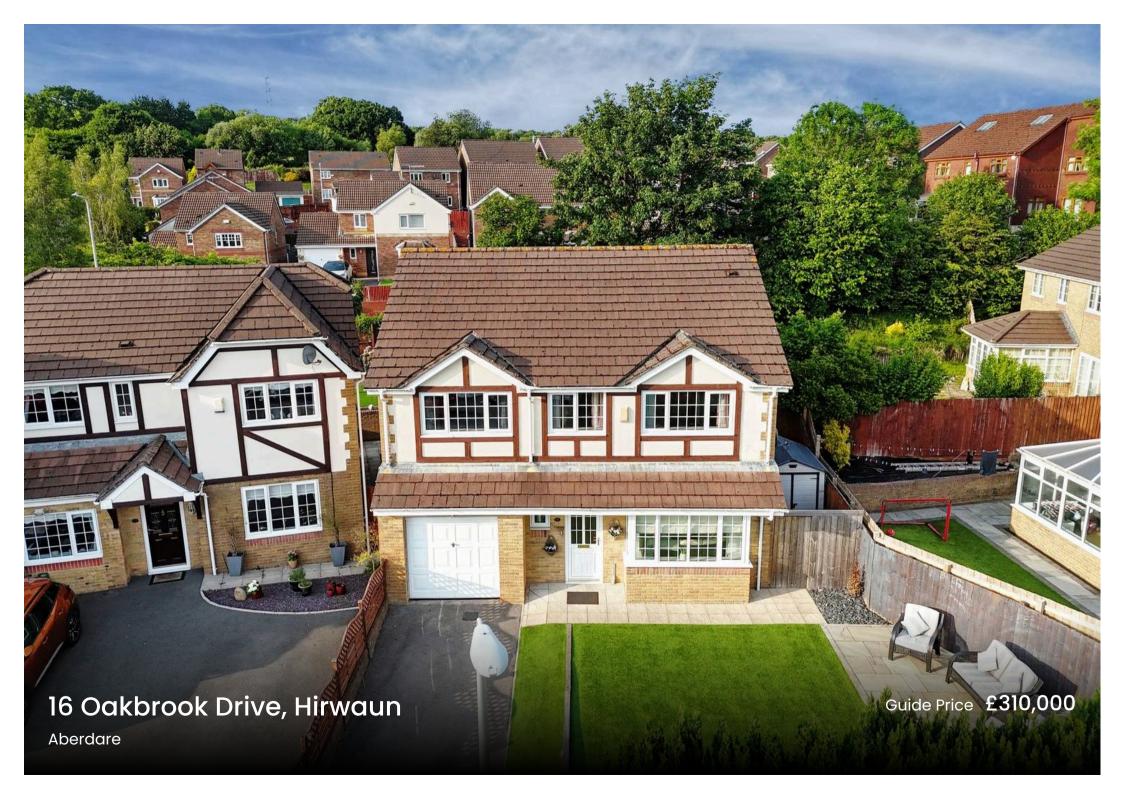

# 16 Oakbrook Drive

Hirwaun, Aberdare

A beautifully presented 4-bed detached home with open-plan living, en-suite, study, utility, garage and garden. Move-in ready and close to schools, shops and green space.

Council Tax band: E

Tenure: Freehold

EPC Energy Efficiency Rating: C

- Spacious 4-bedroom detached family home
- Large open-plan kitchen/living/dining area with French doors to garden
- Separate lounge plus dedicated home office/study
- Master bedroom with en-suite
- Low-maintenance garden with artificial lawn and patio
- Driveway parking for two plus a garage
- 5-minute walk to Hirwaun Co-op & convenience stores
- Primary and secondary schools (Hirwaun Primary (~0.6 miles) and Ysgol Gyfun Rhydywaun (~0.4 miles))
- Bus stops just around the corner for an easy school commute or links into Aberdare
- Nearby Aberdare Park & Country Park
- 10-minute drive to the Brecon Beacons

# **REAR GARDEN**

Low-maintenance garden with level artificial lawn, paved patio, and secure fencing. Ideal for children or pets, with space for seating, storage, and outdoor play.

## FRONT GARDEN

Low-maintenance artificial lawn with a paved pathway and seating area. South-west facing and neatly landscaped for year-round kerb appeal.

# **DRIVEWAY**

2 Parking Spaces