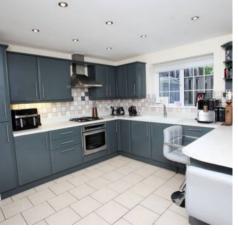

# Kitchen/Living/Dining Room

27' 3" x 12' 2" (8.30m x 3.70m)

The heart of the home, modern kitchen with grey cabinets, integrated appliances and breakfast bar, opening into a versatile dining/living space with twin French doors to the garden.