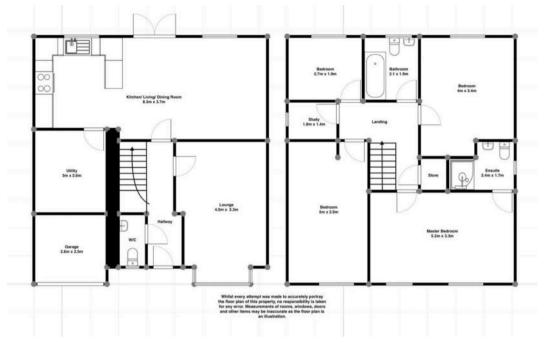

# Hallway

Bright and welcoming, with access to the lounge, WC, and open-plan living area.

# Downstairs W/C

Ground floor WC, ideal for guests and family use.

## Lounge

14' 9" x 10' 10" (4.50m x 3.30m)

Spacious front-facing lounge, ideal as a sitting room or playroom.

# Kitchen/Living/Dining Room

27' 3" x 12' 2" (8.30m x 3.70m)

The heart of the home, modern kitchen with grey cabinets, integrated appliances and breakfast bar, opening into a versatile dining/living space with twin French doors to the garden.

# **Utility Room**

9' 10" x 8' 6" (3.00m x 2.60m)

Separate utility space with room for washing machine/tumble dryer and additional storage.

## Landing

Includes built-in storage cupboard and access to boarded loft.

#### Master Bedroom

17' 1" x 10' 10" (5.20m x 3.30m)

A spacious master bedroom with private en-suite.

#### **Ensuite**

7' 10" x 5' 7" (2.40m x 1.70m)

Modern en-suite shower room with WC and wash basin.

#### Bedroom 2

16' 5" x 9' 6" (5.00m x 2.90m)

A great-sized double bedroom with space for wardrobes and furniture.

#### Bedroom 3

13' 1" x 11' 2" (4.00m x 3.40m)

Another generously sized double, ideal for children or