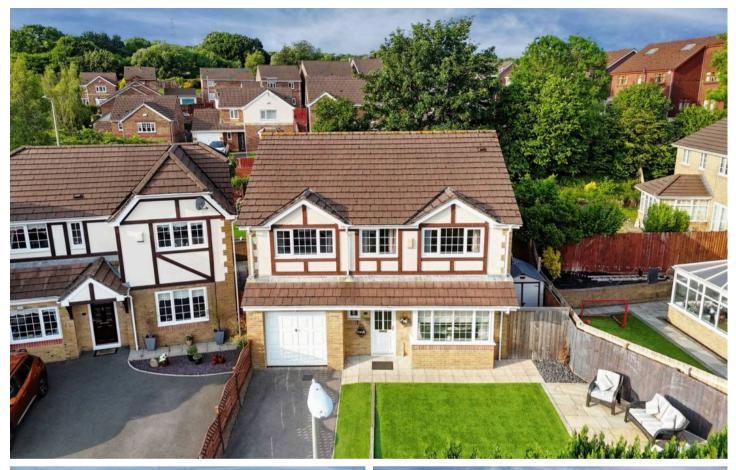

# 16 Oakbrook Drive

Hirwaun, Aberdare

A beautifully presented 4-bed detached home with open-plan living, en-suite, study, utility, garage and garden. Move-in ready and close to schools, shops and green space.

# **REAR GARDEN**

Low-maintenance garden with level artificial lawn, paved patio, and secure fencing. Ideal for children or pets, with space for seating, storage, and outdoor play.

## FRONT GARDEN

Low-maintenance artificial lawn with a paved pathway and seating area. South-west facing and neatly landscaped for year-round kerb appeal.